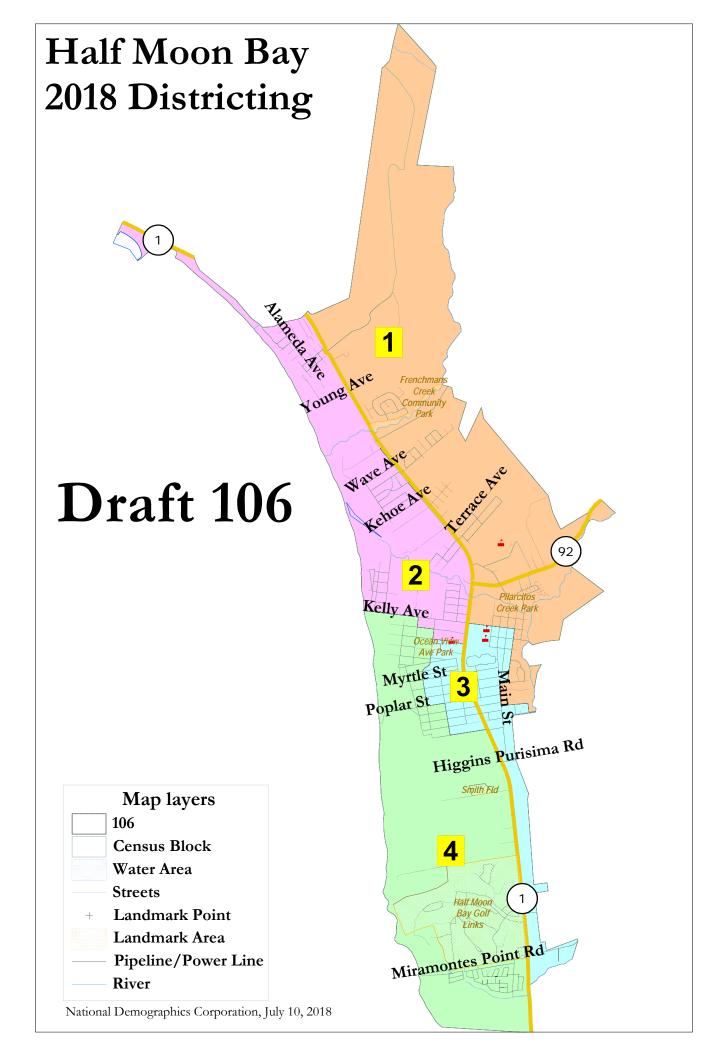

| Mathematical   Total Pop   2,845   2,829   2,835   2,815   11,324     2,831                                                                                                                                                                                                                                                                                                                                                                                                                                                                                                                                                                                                                                                                                                                                                                                                                                                                                                                                                                                                                                                                                                                                                                                                                                                                                                                                                                                                                                                                                                                                                                                                                                                                                                                                                                                                                                                                                                                                                                                                                                                    | Half Moon Bay - Draft 106 |                     |       |       |       |       |        |  |
|--------------------------------------------------------------------------------------------------------------------------------------------------------------------------------------------------------------------------------------------------------------------------------------------------------------------------------------------------------------------------------------------------------------------------------------------------------------------------------------------------------------------------------------------------------------------------------------------------------------------------------------------------------------------------------------------------------------------------------------------------------------------------------------------------------------------------------------------------------------------------------------------------------------------------------------------------------------------------------------------------------------------------------------------------------------------------------------------------------------------------------------------------------------------------------------------------------------------------------------------------------------------------------------------------------------------------------------------------------------------------------------------------------------------------------------------------------------------------------------------------------------------------------------------------------------------------------------------------------------------------------------------------------------------------------------------------------------------------------------------------------------------------------------------------------------------------------------------------------------------------------------------------------------------------------------------------------------------------------------------------------------------------------------------------------------------------------------------------------------------------------|---------------------------|---------------------|-------|-------|-------|-------|--------|--|
| Deviation from ideal   14                                                                                                                                                                                                                                                                                                                                                                                                                                                                                                                                                                                                                                                                                                                                                                                                                                                                                                                                                                                                                                                                                                                                                                                                                                                                                                                                                                                                                                                                                                                                                                                                                                                                                                                                                                                                                                                                                                                                                                                                                                                                                                      | District                  |                     | 1     | 2     | 3     | 4     | Total  |  |
| Total Pop                                                                                                                                                                                                                                                                                                                                                                                                                                                                                                                                                                                                                                                                                                                                                                                                                                                                                                                                                                                                                                                                                                                                                                                                                                                                                                                                                                                                                                                                                                                                                                                                                                                                                                                                                                                                                                                                                                                                                                                                                                                                                                                      | <u>Ideal</u>              |                     | 2,845 | 2,829 | 2,835 | 2,815 | 11,324 |  |
| Total Pop                                                                                                                                                                                                                                                                                                                                                                                                                                                                                                                                                                                                                                                                                                                                                                                                                                                                                                                                                                                                                                                                                                                                                                                                                                                                                                                                                                                                                                                                                                                                                                                                                                                                                                                                                                                                                                                                                                                                                                                                                                                                                                                      | 2.831                     |                     |       | _     |       | -     |        |  |
| Total Pop                                                                                                                                                                                                                                                                                                                                                                                                                                                                                                                                                                                                                                                                                                                                                                                                                                                                                                                                                                                                                                                                                                                                                                                                                                                                                                                                                                                                                                                                                                                                                                                                                                                                                                                                                                                                                                                                                                                                                                                                                                                                                                                      |                           |                     |       |       |       |       |        |  |
| Total                                                                                                                                                                                                                                                                                                                                                                                                                                                                                                                                                                                                                                                                                                                                                                                                                                                                                                                                                                                                                                                                                                                                                                                                                                                                                                                                                                                                                                                                                                                                                                                                                                                                                                                                                                                                                                                                                                                                                                                                                                                                                                                          | Total Pop                 |                     |       |       |       |       |        |  |
| Wasian-American   O%   1\frac{1}{\psi}   1\fra   |                           |                     |       |       |       |       |        |  |
| Total                                                                                                                                                                                                                                                                                                                                                                                                                                                                                                                                                                                                                                                                                                                                                                                                                                                                                                                                                                                                                                                                                                                                                                                                                                                                                                                                                                                                                                                                                                                                                                                                                                                                                                                                                                                                                                                                                                                                                                                                                                                                                                                          | 1                         |                     |       |       |       |       |        |  |
| Gitzen Voting Age Pop         % Hisp % NH White % NH White % NH Black (% Asian/Pac.Isl. 14% 8% 7% 11% 10% 10% 1% 6 Asian/Pac.Isl. 14% 8% 7% 11% 10% 10% 10% 52% 14% 12% 12% 12% 12% 12% 12% 12% 12% 12% 12                                                                                                                                                                                                                                                                                                                                                                                                                                                                                                                                                                                                                                                                                                                                                                                                                                                                                                                                                                                                                                                                                                                                                                                                                                                                                                                                                                                                                                                                                                                                                                                                                                                                                                                                                                                                                                                                                                                     |                           |                     |       |       |       |       |        |  |
| Voter Turnout (Nov 2016)   Nover Turnout (Nov 2016)   Voter Turnout (Nov 2014)   Voter Turnout (Nov    | 0 0                       |                     | -     |       |       |       |        |  |
| Prop                                                                                                                                                                                                                                                                                                                                                                                                                                                                                                                                                                                                                                                                                                                                                                                                                                                                                                                                                                                                                                                                                                                                                                                                                                                                                                                                                                                                                                                                                                                                                                                                                                                                                                                                                                                                                                                                                                                                                                                                                                                                                                                           |                           |                     |       |       |       |       |        |  |
| Voter Registration (Nov 2016)   Nover Registration (Nov 2016)   Spanish-Surnamed (Nov 2016)   Nover Registration (Nov 2014)    |                           |                     |       |       |       |       |        |  |
| Voter Registration (Nov 2016)                                                                                                                                                                                                                                                                                                                                                                                                                                                                                                                                                                                                                                                                                                                                                                                                                                                                                                                                                                                                                                                                                                                                                                                                                                                                                                                                                                                                                                                                                                                                                                                                                                                                                                                                                                                                                                                                                                                                                                                                                                                                                                  |                           |                     |       |       |       |       |        |  |
| Voter Registration (Nov 2016)         % Latino est. % Spanish-Surnamed % Asian-Surnamed % Asian-Surnamed % Filipino-Surnamed % NH White est. % NH Black         2% 2% 2% 2% 2% 2% 2% 2% 2% 2% 2% 2% 2% 2                                                                                                                                                                                                                                                                                                                                                                                                                                                                                                                                                                                                                                                                                                                                                                                                                                                                                                                                                                                                                                                                                                                                                                                                                                                                                                                                                                                                                                                                                                                                                                                                                                                                                                                                                                                                                                                                                                                       |                           |                     |       |       |       |       |        |  |
| Voter Registration (Nov 2016)         % Spanish-Surnamed % Asian-Surnamed % Filipino-Surnamed % Filipino-Surnamed % NH White est.         2% 2% 2% 2% 2% 2% 2% 2% 2% 2% 2% 2% 2% 2                                                                                                                                                                                                                                                                                                                                                                                                                                                                                                                                                                                                                                                                                                                                                                                                                                                                                                                                                                                                                                                                                                                                                                                                                                                                                                                                                                                                                                                                                                                                                                                                                                                                                                                                                                                                                                                                                                                                             | 0                         |                     |       |       |       |       |        |  |
| Voter Registration (Nov 2016)         % Asian-Surnamed "Filipino-Surnamed"   2%   2%   2%   2%   2%   2%   2%   2                                                                                                                                                                                                                                                                                                                                                                                                                                                                                                                                                                                                                                                                                                                                                                                                                                                                                                                                                                                                                                                                                                                                                                                                                                                                                                                                                                                                                                                                                                                                                                                                                                                                                                                                                                                                                                                                                                                                                                                                              |                           |                     |       |       |       |       |        |  |
| Nov 2016   % Filipino-Surnamed % NH White est.                                                                                                                                                                                                                                                                                                                                                                                                                                                                                                                                                                                                                                                                                                                                                                                                                                                                                                                                                                                                                                                                                                                                                                                                                                                                                                                                                                                                                                                                                                                                                                                                                                                                                                                                                                                                                                                                                                                                                                                                                                                                                 |                           | *                   |       |       |       |       |        |  |
| With White est.   50%   49%   51%   46%   48%   48%   18%   19%   18%   25%   20%   20%   1750   130   1,975   6,016   14%   1750   17%   15%   8%   14%   23%   24%   24%   23%   24%   24%   25%   24%   23%   24%   24%   25%   24%   24%   25%   24%   24%   25%   24%   24%   25%   24%   24%   25%   24%   24%   25%   24%   24%   25%   24%   24%   25%   24%   24%   25%   24%   24%   25%   24%   24%   25%   24%   25%   24%   25%   24%   25%   24%   25%   24%   25%   24%   25%   24%   25%   24%   25%   24%   25%   24%   25%   24%   25%   24%   25%   24%   25%   24%   25%   24%   25%   24%   25%   24%   25%   24%   25%   24%   25%   24%   25%   24%   25%   24%   25%   24%   25%   24%   25%   24%   25%   24%   25%   24%   25%   24%   25%   24%   25%   24%   25%   24%   25%   24%   25%   24%   25%   24%   25%   24%   25%   24%   25%   25%   25%   25%   25%   25%   25%   25%   25%   25%   25%   25%   25%   25%   25%   25%   25%   25%   25%   25%   25%   25%   25%   25%   25%   25%   25%   25%   25%   25%   25%   25%   25%   25%   25%   25%   25%   25%   25%   25%   25%   25%   25%   25%   25%   25%   25%   25%   25%   25%   25%   25%   25%   25%   25%   25%   25%   25%   25%   25%   25%   25%   25%   25%   25%   25%   25%   25%   25%   25%   25%   25%   25%   25%   25%   25%   25%   25%   25%   25%   25%   25%   25%   25%   25%   25%   25%   25%   25%   25%   25%   25%   25%   25%   25%   25%   25%   25%   25%   25%   25%   25%   25%   25%   25%   25%   25%   25%   25%   25%   25%   25%   25%   25%   25%   25%   25%   25%   25%   25%   25%   25%   25%   25%   25%   25%   25%   25%   25%   25%   25%   25%   25%   25%   25%   25%   25%   25%   25%   25%   25%   25%   25%   25%   25%   25%   25%   25%   25%   25%   25%   25%   25%   25%   25%   25%   25%   25%   25%   25%   25%   25%   25%   25%   25%   25%   25%   25%   25%   25%   25%   25%   25%   25%   25%   25%   25%   25%   25%   25%   25%   25%   25%   25%   25%   25%   25%   25%   25%   25%   25%   25%   25%   25%   25%   25%   25%   25%   25%   25%   25%   25%     | (Nov 2016)                |                     |       |       |       |       |        |  |
| Voter Turnout (Nov 2016)   Total   1,533   1,207   1,301   1,975   6,016     % Latino est.   % Spanish-Surnamed   % Filipino-Surnamed   % NH White est.   52%   24%   23%   24%   33%   3%   22%   3%   3%   3%   22%   3%   3                                                                                                                                                                                                                                                                                                                                                                                                                                                                                                                                                                                                                                                                                                                                                                                                                                                                                                                                                                                                                                                                                                                                                                                                                                                                                                                                                                                                                                                                                                                                                                                                                                                                                                                                                                                                                                                                                                 |                           |                     |       |       |       |       |        |  |
| Voter Turnout (Nov 2016)                                                                                                                                                                                                                                                                                                                                                                                                                                                                                                                                                                                                                                                                                                                                                                                                                                                                                                                                                                                                                                                                                                                                                                                                                                                                                                                                                                                                                                                                                                                                                                                                                                                                                                                                                                                                                                                                                                                                                                                                                                                                                                       |                           |                     |       |       |       |       |        |  |
| Voter Turnout (Nov 2016)         % Latino est. % Spanish-Surnamed % Spanish-Surnamed % Filipino-Surnamed % Filipino-Surnamed % Filipino-Surnamed % NH White est. % NH Black 18% 19% 18% 25% 21% 21% 17% 15% 8% 51% NH White est. % NH Black 18% 19% 18% 25% 21% 21% 52% 51% 53% 48% 51% 51% 64% 67% 67% 66%           Voter Turnout (Nov 2014)         Total 899 816 795 1,319 3,829 9% 57% 14% 11% 11% 11% 11% 11% 11% 11% 11% 11                                                                                                                                                                                                                                                                                                                                                                                                                                                                                                                                                                                                                                                                                                                                                                                                                                                                                                                                                                                                                                                                                                                                                                                                                                                                                                                                                                                                                                                                                                                                                                                                                                                                                             |                           | Total               |       |       |       |       |        |  |
| Voter Turnout<br>(Nov 2016)         % Asian-Surnamed<br>% Filipino-Surnamed<br>% NH White est.         2%         2%         2%         1%         1%           Word Pilipino-Surnamed<br>% NH White est.         52%         51%         53%         48%         51%           Word Turnout<br>(Nov 2014)         899         816         795         1,319         3,829           Word Latino est.<br>% Spanish-Surnamed<br>% Filipino-Surnamed<br>% Asian-Surnamed<br>% Filipino-Surnamed<br>% Filipino-Surnamed<br>% Asian-Surnamed<br>% Filipino-Surnamed<br>% Spanish-Surnamed<br>% Filipino-Surnamed<br>% Spanish-Surnamed<br>% NH White est.         8%         8%         8%         8%         8%         8%         8%         3%         3%         3%         3%         3%         3%         3%         3%         3%         3%         3%         3%         3%         3%         3%         3%         3%         3%         3%         3%         3%         3%         3%         3%         3%         3%         3%         3%         3%         3%         3%         3%         3%         3%         3%         3%         3%         3%         3%         3%         3%         3%         3%         3%         3%         3%         3%         3%         3%         3%         3%         3%         3%         3%                                                                                                                                                                                                                                                                                                                                                                                                                                                                                                                                                                                                                                                                                                                                                                           |                           | % Latino est.       |       |       |       |       |        |  |
| Nov 2016    % Asian-Surnamed   % Filipino-Surnamed   2%   2%   2%   1%   1%   1%   1%   18%   199%   18%   25%   21%   21%   18%   199%   18%   25%   21%   21%   22%   24%   24%   26%   28%   28%   27%   28%   21%   28%   25%   21%   21%   28%   25%   21%   28%   25%   21%   21%   28%   25%   21%   21%   28%   25%   21%   21%   28%   25%   21%   28%   25%   21%   28%   25%   21%   28%   25%   21%   28%   25%   21%   28%   25%   21%   28%   28%   28%   28%   28%   28%   28%   28%   28%   28%   28%   28%   28%   28%   28%   28%   28%   28%   28%   28%   28%   28%   28%   28%   28%   28%   28%   28%   28%   28%   28%   28%   28%   28%   28%   28%   28%   28%   28%   28%   28%   28%   28%   28%   28%   28%   28%   28%   28%   28%   28%   28%   28%   28%   28%   28%   28%   28%   28%   28%   28%   28%   28%   28%   28%   28%   28%   28%   28%   28%   28%   28%   28%   28%   28%   28%   28%   28%   28%   28%   28%   28%   28%   28%   28%   28%   28%   28%   28%   28%   28%   28%   28%   28%   28%   28%   28%   28%   28%   28%   28%   28%   28%   28%   28%   28%   28%   28%   28%   28%   28%   28%   28%   28%   28%   28%   28%   28%   28%   28%   28%   28%   28%   28%   28%   28%   28%   28%   28%   28%   28%   28%   28%   28%   28%   28%   28%   28%   28%   28%   28%   28%   28%   28%   28%   28%   28%   28%   28%   28%   28%   28%   28%   28%   28%   28%   28%   28%   28%   28%   28%   28%   28%   28%   28%   28%   28%   28%   28%   28%   28%   28%   28%   28%   28%   28%   28%   28%   28%   28%   28%   28%   28%   28%   28%   28%   28%   28%   28%   28%   28%   28%   28%   28%   28%   28%   28%   28%   28%   28%   28%   28%   28%   28%   28%   28%   28%   28%   28%   28%   28%   28%   28%   28%   28%   28%   28%   28%   28%   28%   28%   28%   28%   28%   28%   28%   28%   28%   28%   28%   28%   28%   28%   28%   28%   28%   28%   28%   28%   28%   28%   28%   28%   28%   28%   28%   28%   28%   28%   28%   28%   28%   28%   28%   28%   28%   28%   28%   28%   28%   28%   28%   28%   28%   28%   28%   28%   28%    | X7 . 75                   | % Spanish-Surnamed  | 24%   | 25%   | 24%   | 23%   | 24%    |  |
| Filipino-Surnamed   2%   2%   2%   1%   1%   1%   53%   48%   51%   53%   53%   48%   51%   51%   53%   48%   51%   51%   53%   48%   51%   51%   53%   48%   51%   51%   53%   48%   51%   51%   53%   48%   51%   51%   53%   48%   51%   51%   53%   48%   51%   51%   53%   48%   51%   51%   53%   48%   51%   51%   52%   51%   53%   48%   52%   51%   53%   48%   52%   51%   53%   54%   52%   52%   53%   53%   33%   33%   33%   33%   33%   33%   33%   33%   33%   33%   33%   33%   33%   33%   33%   33%   33%   33%   33%   33%   33%   33%   33%   33%   33%   33%   33%   33%   33%   33%   33%   33%   33%   33%   33%   33%   33%   33%   33%   33%   33%   33%   33%   33%   33%   33%   33%   33%   33%   33%   33%   33%   33%   33%   33%   33%   33%   33%   33%   33%   33%   33%   33%   33%   33%   33%   33%   33%   33%   33%   33%   33%   33%   33%   33%   33%   33%   33%   33%   33%   33%   33%   33%   33%   33%   33%   33%   33%   33%   33%   33%   33%   33%   33%   33%   33%   33%   33%   33%   33%   33%   33%   33%   33%   33%   33%   33%   33%   33%   33%   33%   33%   33%   33%   33%   33%   33%   33%   33%   33%   33%   33%   33%   33%   33%   33%   33%   33%   33%   33%   33%   33%   33%   33%   33%   33%   33%   33%   33%   33%   33%   33%   33%   33%   33%   33%   33%   33%   33%   33%   33%   33%   33%   33%   33%   33%   33%   33%   33%   33%   33%   33%   33%   33%   33%   33%   33%   33%   33%   33%   33%   33%   33%   33%   33%   33%   33%   33%   33%   33%   33%   33%   33%   33%   33%   33%   33%   33%   33%   33%   33%   33%   33%   33%   33%   33%   33%   33%   33%   33%   33%   33%   33%   33%   33%   33%   33%   33%   33%   33%   33%   33%   33%   33%   33%   33%   33%   33%   33%   33%   33%   33%   33%   33%   33%   33%   33%   33%   33%   33%   33%   33%   33%   33%   33%   33%   33%   33%   33%   33%   33%   33%   33%   33%   33%   33%   33%   33%   33%   33%   33%   33%   33%   33%   33%   33%   33%   33%   33%   33%   33%   33%   33%   33%   33%   33%   33%   33%   33%   33%   33%   33%   33   |                           | % Asian-Surnamed    | 3%    | 3%    | 2%    | 3%    | 3%     |  |
| Voter Turnout (Nov 2014)                                                                                                                                                                                                                                                                                                                                                                                                                                                                                                                                                                                                                                                                                                                                                                                                                                                                                                                                                                                                                                                                                                                                                                                                                                                                                                                                                                                                                                                                                                                                                                                                                                                                                                                                                                                                                                                                                                                                                                                                                                                                                                       |                           | % Filipino-Surnamed | 2%    | 2%    | 2%    | 1%    | 1%     |  |
| Voter Turnout (Nov 2014)         Total         899         816         795         1,319         3,829           Voter Turnout (Nov 2014)         % Latino est.         9%         9%         9%         6%         8%           % Spanish-Surnamed % Asian-Surnamed % Filipino-Surnamed 1%         1%         1%         1%         1%         1%         1%         1%         1%         1%         1%         1%         1%         1%         1%         1%         1%         1%         1%         1%         1%         1%         1%         1%         1%         1%         1%         1%         1%         1%         1%         1%         1%         1%         1%         1%         1%         1%         1%         1%         1%         1%         1%         1%         1%         1%         1%         1%         1%         1%         1%         1%         1%         1%         1%         1%         1%         1%         1%         1%         1%         2%         20%         20%         20%         21%         21%         22%         20%         20%         20%         21%         22%         20%         20%         20%         20%         20%         20% <td>% NH White est.</td> <td>52%</td> <td>51%</td> <td>53%</td> <td>48%</td> <td>51%</td>                                                                                                                                                                                                                                                                                                                                                                                                                                                                                                                                                                                                                                                                                                                                                                                                                               |                           | % NH White est.     | 52%   | 51%   | 53%   | 48%   | 51%    |  |
| Voter Turnout<br>(Nov 2014)         % Latino est.<br>% Spanish-Surnamed<br>% Asian-Surnamed<br>% Filipino-Surnamed<br>% Filipino-Surnamed<br>% Filipino-Surnamed<br>% Filipino-Surnamed<br>% NH White est.<br>% NH Black est.         8%         8%         5%         7%           ACS Pop. Est.         Total         3,185         3,245         2,889         2,869         12,188           Age         age20-19         21%         22%         20%         20%         21%           Age         age20-60         52%         53%         50%         50%         51%           Immigration         immigrants<br>naturalized         30%         29%         24%         24%         27%           Language spoken<br>at home         english<br>spanish         61%         62%         69%         69%         65%           Language Fluency         Speaks Eng. "Less<br>than Very Well"         18%         18%         14%         14%         16%           Education (among<br>those age 25+)         hs-grad         38%         39%         34%         34%         36%           Pct of Pop. Age<br>16+         employed         66%         64%         67%         67%         66%           Household Income         income 20-25k<br>income 20-75k<br>income 20-75k<br>income 20-75k<br>income 20-75k         12%         13%         39%         39%                                                                                                                                                                                                                                                                                                                                                                                                                                                                                                                                                                                                                                                                                                                                                   |                           | % NH Black          | 18%   | 19%   | 18%   | 25%   | 21%    |  |
| Voter Turnout (Nov 2014)         % Spanish-Surnamed % Asian-Surnamed % Asian-Surnamed % Filipino-Surnamed 1% 1% 1% 1% 1% 1% 1% 1% 1% 1% 1% 1% 1%                                                                                                                                                                                                                                                                                                                                                                                                                                                                                                                                                                                                                                                                                                                                                                                                                                                                                                                                                                                                                                                                                                                                                                                                                                                                                                                                                                                                                                                                                                                                                                                                                                                                                                                                                                                                                                                                                                                                                                               |                           |                     | 899   | 816   | 795   | 1,319 | 3,829  |  |
| Voter Turnout<br>(Nov 2014)         % Asian-Surnamed<br>% Filipino-Surnamed<br>% Filipino-Surnamed<br>1% 11% 11% 11% 11% 11%<br>86% 85% 81% 90% 86%<br>11% 30% 22% 00% 11%<br>120% 120% 120% 120% 120%<br>120% 220% 200% 210%<br>120% 220% 200% 210%<br>120% 220% 200% 210%<br>120% 220% 220% 210%<br>120% 220% 220% 220%<br>120% 220% 220%<br>120% 220% 220%<br>120% 120%<br>120% 120%<br>120%<br>120%<br>120%<br>120%<br>120%<br>120%<br>120%                                                                                                                                                                                                                                                                                                                                                                                                                                                                                                                                                                                                                                                                                                                                                                                                                                                                                                                                                                                                                                                                                                                                                                                                                                                                                                                                                                                                                                                                                                                                              |                           | % Latino est.       | 9%    | 9%    | 9%    | 6%    | 8%     |  |
| (Nov 2014)  % Filipino-Surnamed % Filipino-Surnamed 1% 1% 1% 1% 1% 1% 1% 19 1% 1% 19 1% 1% 19 1% 1% 19 1% 1% 19 1% 1% 19 1% 1% 19 1% 1% 19 1% 1% 19 1% 1% 19 1% 1% 19 1% 1% 19 1% 1% 19 1% 1% 19 1% 1% 19 1% 1% 19 1% 1% 19 19 1% 1% 19 19 1% 1% 19 19 19 19 19 19 19 19 19 19 19 19 19                                                                                                                                                                                                                                                                                                                                                                                                                                                                                                                                                                                                                                                                                                                                                                                                                                                                                                                                                                                                                                                                                                                                                                                                                                                                                                                                                                                                                                                                                                                                                                                                                                                                                                                                                                                                                                        |                           |                     | 8%    | 8%    | 8%    | 5%    | 7%     |  |
| We Filipino-Surnamed                                                                                                                                                                                                                                                                                                                                                                                                                                                                                                                                                                                                                                                                                                                                                                                                                                                                                                                                                                                                                                                                                                                                                                                                                                                                                                                                                                                                                                                                                                                                                                                                                                                                                                                                                                                                                                                                                                                                                                                                                                                                                                           |                           |                     |       |       | 3%    |       |        |  |
| Mode                                                                                                                                                                                                                                                                                                                                                                                                                                                                                                                                                                                                                                                                                                                                                                                                                                                                                                                                                                                                                                                                                                                                                                                                                                                                                                                                                                                                                                                                                                                                                                                                                                                                                                                                                                                                                                                                                                                                                                                                                                                                                                                           |                           |                     |       |       |       |       |        |  |
| ACS Pop. Est. Total age0-19 21% 22% 20% 20% 21% age0-19 age20-60 52% 53% 50% 50% 51% age60plus 26% 25% 30% 30% 28% 28% 26% 25% 30% 30% 28% 26% 25% 30% 30% 28% 26% 25% 45% 45% 49% 27% 26% 25% 30% 30% 26% 25% 30% 30% 28% 27% 24% 24% 27% 26% 25% 30% 30% 30% 28% 28% 27% 24% 24% 26% 25% 30% 30% 30% 28% 28% 27% 24% 24% 26% 26% 25% 26% 26% 25% 26% 26% 26% 26% 26% 26% 26% 26% 26% 26                                                                                                                                                                                                                                                                                                                                                                                                                                                                                                                                                                                                                                                                                                                                                                                                                                                                                                                                                                                                                                                                                                                                                                                                                                                                                                                                                                                                                                                                                                                                                                                                                                                                                                                                      |                           |                     |       |       |       |       |        |  |
| Age   age0-19   21%   22%   20%   20%   21%   age20-60   52%   53%   50%   50%   51%   age60plus   26%   25%   30%   30%   28%   28%   26%   25%   30%   30%   28%   28%   26%   25%   30%   30%   28%   26%   25%   30%   30%   28%   26%   25%   30%   30%   28%   26%   25%   45%   45%   49%   26%   45%   45%   49%   26%   28%   27%   24%   26%   26%   28%   27%   24%   26%   26%   28%   27%   24%   26%   26%   26%   26%   26%   26%   26%   26%   26%   26%   26%   26%   26%   26%   26%   26%   26%   26%   26%   26%   26%   26%   26%   26%   26%   26%   26%   26%   26%   26%   26%   26%   26%   26%   26%   26%   26%   26%   26%   26%   26%   26%   26%   26%   26%   26%   26%   26%   26%   26%   26%   26%   26%   26%   26%   26%   26%   26%   26%   26%   26%   26%   26%   26%   26%   26%   26%   26%   26%   26%   26%   26%   26%   26%   26%   26%   26%   26%   26%   26%   26%   26%   26%   26%   26%   26%   26%   26%   26%   26%   26%   26%   26%   26%   26%   26%   26%   26%   26%   26%   26%   26%   26%   26%   26%   26%   26%   26%   26%   26%   26%   26%   26%   26%   26%   26%   26%   26%   26%   26%   26%   26%   26%   26%   26%   26%   26%   26%   26%   26%   26%   26%   26%   26%   26%   26%   26%   26%   26%   26%   26%   26%   26%   26%   26%   26%   26%   26%   26%   26%   26%   26%   26%   26%   26%   26%   26%   26%   26%   26%   26%   26%   26%   26%   26%   26%   26%   26%   26%   26%   26%   26%   26%   26%   26%   26%   26%   26%   26%   26%   26%   26%   26%   26%   26%   26%   26%   26%   26%   26%   26%   26%   26%   26%   26%   26%   26%   26%   26%   26%   26%   26%   26%   26%   26%   26%   26%   26%   26%   26%   26%   26%   26%   26%   26%   26%   26%   26%   26%   26%   26%   26%   26%   26%   26%   26%   26%   26%   26%   26%   26%   26%   26%   26%   26%   26%   26%   26%   26%   26%   26%   26%   26%   26%   26%   26%   26%   26%   26%   26%   26%   26%   26%   26%   26%   26%   26%   26%   26%   26%   26%   26%   26%   26%   26%   26%   26%   26%   26%   26%   26%   26%   26%   26%   26% |                           |                     |       |       |       |       |        |  |
| Age         age20-60<br>age60plus         52%<br>26%         53%<br>25%         50%<br>30%         50%<br>28%           Immigration         immigrants<br>naturalized         30%<br>51%         29%<br>52%         24%<br>24%         24%<br>27%           Language spoken<br>at home         english<br>spanish         61%<br>62%         62%<br>69%         69%<br>69%         65%<br>65%           Language spoken<br>at home         spanish<br>asian-lang<br>other lang         28%<br>8%         27%<br>24%         24%<br>24%         26%<br>26%<br>38%           Language Fluency         Speaks Eng. "Less<br>than Very Well"         18%<br>18%         18%<br>14%         14%<br>14%         16%           Education (among<br>those age 25+)         hs-grad<br>bachelor         38%<br>25%         26%<br>28%<br>28%         28%<br>27%           Child in Household         child-under18         25%<br>26%         26%<br>22%         22%<br>22%         22%<br>20%           Child in Household         child-under18         25%<br>26%         26%<br>28%         26%<br>28%         26%<br>28%           Household Income         income 0-25k<br>income 25-50k<br>income 25-50k<br>income 27-520k<br>income 200k-plus         10%<br>20%<br>20%         15%<br>20%<br>20%         15%<br>20%<br>20%         12%<br>20%<br>20%           Housing Stats         single family<br>multi-family<br>rented         86%<br>30%<br>30%<br>30%<br>30%<br>30%<br>30%<br>30%<br>30%<br>30%<br>30                                                                                                                                                                                                                                                                                                                                                                                                                                                                                                                                                                                                                  | ACS Pop. Est.             |                     | -     |       |       |       |        |  |
| Immigration                                                                                                                                                                                                                                                                                                                                                                                                                                                                                                                                                                                                                                                                                                                                                                                                                                                                                                                                                                                                                                                                                                                                                                                                                                                                                                                                                                                                                                                                                                                                                                                                                                                                                                                                                                                                                                                                                                                                                                                                                                                                                                                    | Age                       | 0                   |       |       |       |       |        |  |
| Immigration         immigrants naturalized         30% 52% 52% 45% 45% 45% 49%         24% 49%         27% 49%           Language spoken at home         english spanish asian-lang other lang         28% 27% 24% 24% 26% 26% 28% 25% 5% 6%         26% 30% 30% 30% 30% 30% 30% 30% 30% 30% 30                                                                                                                                                                                                                                                                                                                                                                                                                                                                                                                                                                                                                                                                                                                                                                                                                                                                                                                                                                                                                                                                                                                                                                                                                                                                                                                                                                                                                                                                                                                                                                                                                                                                                                                                                                                                                                |                           | O                   |       |       |       |       |        |  |
| Language spoken at home   english   51%   52%   45%   45%   49%     Language spoken at home   english   51%   62%   69%   69%   65%     spanish   28%   27%   24%   24%   26%     asian-lang   4%   4%   3%   3%   3%     other lang   8%   8%   5%   5%   6%     Language Fluency   Speaks Eng. "Less than Very Well"   18%   18%   14%   14%   16%     Education (among those age 25+)   graduatedegree   19%   19%   22%   22%   20%     Child in Household   child-under18   25%   26%   28%   27%     Pct of Pop. Age   employed   66%   64%   67%   67%   66%     Household Income   income 0-25k   10%   7%   15%   15%   12%     income 25-50k   14%   14%   14%   14%   14%     income 200k-plus   20%   18%   29%   29%   24%     Housing Stats   single family multi-family   14%   14%   14%   14%   14%     rented   33%   31%   30%   30%   31%     owned   67%   69%   70%   70%   70%   69%                                                                                                                                                                                                                                                                                                                                                                                                                                                                                                                                                                                                                                                                                                                                                                                                                                                                                                                                                                                                                                                                                                                                                                                                                    | Immigration               | ~ .                 |       |       |       |       |        |  |
| Language spoken at home   Spanish spanish spanish asian-lang other lang   Speaks Eng. "Less than Very Well"   18%   18%   14%   14%   16%                                                                                                                                                                                                                                                                                                                                                                                                                                                                                                                                                                                                                                                                                                                                                                                                                                                                                                                                                                                                                                                                                                                                                                                                                                                                                                                                                                                                                                                                                                                                                                                                                                                                                                                                                                                                                                                                                                                                                                                      |                           |                     |       |       |       |       |        |  |
| Spanish asian-lang other lang   Spanish asian-lang other lang   Speaks Eng. "Less than Very Well"   Speaks Eng. "Speaks E   |                           |                     |       |       |       |       |        |  |
| Asian-lang other lang   Asian-lang other lang   Asian-lang   Asian-l   | ~ ~ .                     |                     |       |       |       |       |        |  |
| Other lang                                                                                                                                                                                                                                                                                                                                                                                                                                                                                                                                                                                                                                                                                                                                                                                                                                                                                                                                                                                                                                                                                                                                                                                                                                                                                                                                                                                                                                                                                                                                                                                                                                                                                                                                                                                                                                                                                                                                                                                                                                                                                                                     | at home                   | *                   |       |       |       |       |        |  |
| Language Fluency         Speaks Eng. "Less than Very Well"         18%         18%         14%         14%         16%           Education (among those age 25+)         hs-grad bachelor graduatedegree         25%         26%         28%         28%         27% 20%           Child in Household Pct of Pop. Age 16+         employed         66%         64%         67%         67%         66%           Household Income         income 0-25k income 25-50k income 25-50k income 50-75k income 75-200k income 200k-plus         12%         13%         9%         9%         11% income 20% and 12% and                                                                                                                                                                                                                                                                                                                              |                           |                     |       |       |       |       |        |  |
| Education (among those age 25+)                                                                                                                                                                                                                                                                                                                                                                                                                                                                                                                                                                                                                                                                                                                                                                                                                                                                                                                                                                                                                                                                                                                                                                                                                                                                                                                                                                                                                                                                                                                                                                                                                                                                                                                                                                                                                                                                                                                                                                                                                                                                                                |                           |                     |       |       |       |       |        |  |
| Education (among those age 25+)         hs-grad bachelor graduatedegree         38% 25% 26% 28% 28% 27% 27% 25% 26% 22% 22% 20%         34% 34% 36% 27% 26% 28% 28% 27% 20%           Child in Household Pct of Pop. Age 16+         cmployed         66% 64% 67% 67% 67% 66%         66% 66% 67% 67% 66%         66% 66% 66% 67% 67% 66%           Household Income income 25-50k income 25-50k income 75-200k income 200k-plus income 200k-plus single family multi-family rented 33% 31% 30% 30% 31% 00% 30% 31% 00% 00% 69% 00%         38% 38% 38% 38% 36% 36% 36% 36% 36% 36% 36% 36% 36% 36                                                                                                                                                                                                                                                                                                                                                                                                                                                                                                                                                                                                                                                                                                                                                                                                                                                                                                                                                                                                                                                                                                                                                                                                                                                                                                                                                                                                                                                                                                                             | Language Fluency          |                     | 18%   | 18%   | 14%   | 14%   | 16%    |  |
| those age 25+) bachelor graduatedegree 19% 26% 28% 28% 27% 20% 20% 20% 20% 20% 20% 20% 20% 20% 20                                                                                                                                                                                                                                                                                                                                                                                                                                                                                                                                                                                                                                                                                                                                                                                                                                                                                                                                                                                                                                                                                                                                                                                                                                                                                                                                                                                                                                                                                                                                                                                                                                                                                                                                                                                                                                                                                                                                                                                                                              | , 0                       |                     | 38%   | 39%   | 34%   | 34%   | 36%    |  |
| Child in Household   Child-under18   25%   26%   22%   22%   24%     Pct of Pop. Age                                                                                                                                                                                                                                                                                                                                                                                                                                                                                                                                                                                                                                                                                                                                                                                                                                                                                                                                                                                                                                                                                                                                                                                                                                                                                                                                                                                                                                                                                                                                                                                                                                                                                                                                                                                                                                                                                                                                                                                                                                           |                           | bachelor            | 25%   | 26%   | 28%   | 28%   | 27%    |  |
| Pct of Pop. Age<br>16+         employed         66%         64%         67%         67%         66%           Household Income         income 0-25k<br>income 25-50k<br>income 50-75k<br>income 75-200k<br>income 200k-plus         10%         7%         15%         12%         14%         14%         14%         14%         14%         14%         14%         14%         14%         14%         14%         14%         14%         14%         14%         14%         14%         14%         14%         14%         14%         14%         14%         14%         14%         14%         14%         14%         14%         14%         14%         14%         14%         14%         14%         14%         14%         14%         14%         14%         14%         14%         14%         14%         14%         14%         14%         14%         14%         14%         14%         14%         14%         14%         14%         14%         14%         14%         14%         14%         14%         14%         14%         14%         14%         14%         14%         14%         14%         14%         14%         14%         14%         14%         14%         14%         14%         14%                                                                                                                                                                                                                                                                                                                                                                                                                                                                                                                                                                                                                                                                                                                                                                                                                                                                             |                           |                     | 19%   | 19%   | 22%   | 22%   | 20%    |  |
| Household Income   Income 0-25k   10%   7%   15%   15%   12%   16%   16%   14%   14%   14%   14%   14%   14%   14%   14%   14%   14%   14%   14%   14%   14%   14%   14%   14%   14%   14%   14%   14%   14%   14%   14%   14%   14%   14%   14%   14%   14%   14%   14%   14%   14%   14%   14%   14%   14%   14%   14%   14%   14%   14%   14%   14%   14%   14%   14%   14%   14%   14%   14%   14%   14%   14%   14%   14%   14%   14%   14%   14%   14%   14%   14%   14%   14%   14%   14%   14%   14%   14%   14%   14%   14%   14%   14%   14%   14%   14%   14%   14%   14%   14%   14%   14%   14%   14%   14%   14%   14%   14%   14%   14%   14%   14%   14%   14%   14%   14%   14%   14%   14%   14%   14%   14%   14%   14%   14%   14%   14%   14%   14%   14%   14%   14%   14%   14%   14%   14%   14%   14%   14%   14%   14%   14%   14%   14%   14%   14%   14%   14%   14%   14%   14%   14%   14%   14%   14%   14%   14%   14%   14%   14%   14%   14%   14%   14%   14%   14%   14%   14%   14%   14%   14%   14%   14%   14%   14%   14%   14%   14%   14%   14%   14%   14%   14%   14%   14%   14%   14%   14%   14%   14%   14%   14%   14%   14%   14%   14%   14%   14%   14%   14%   14%   14%   14%   14%   14%   14%   14%   14%   14%   14%   14%   14%   14%   14%   14%   14%   14%   14%   14%   14%   14%   14%   14%   14%   14%   14%   14%   14%   14%   14%   14%   14%   14%   14%   14%   14%   14%   14%   14%   14%   14%   14%   14%   14%   14%   14%   14%   14%   14%   14%   14%   14%   14%   14%   14%   14%   14%   14%   14%   14%   14%   14%   14%   14%   14%   14%   14%   14%   14%   14%   14%   14%   14%   14%   14%   14%   14%   14%   14%   14%   14%   14%   14%   14%   14%   14%   14%   14%   14%   14%   14%   14%   14%   14%   14%   14%   14%   14%   14%   14%   14%   14%   14%   14%   14%   14%   14%   14%   14%   14%   14%   14%   14%   14%   14%   14%   14%   14%   14%   14%   14%   14%   14%   14%   14%   14%   14%   14%   14%   14%   14%   14%   14%   14%   14%   14%   14%   14%   14%   14%   14%   14%   14%   14%   14%   1   | Child in Household        | child-under18       | 25%   | 26%   | 22%   | 22%   | 24%    |  |
| Household Income income 25-50k income 50-75k income 75-200k income 200k-plus 20% 18% 29% 29% 24% income Stats  Housing Stats  income 25-50k income 200k 12% 13% 9% 9% 11% income 75-200k 43% 48% 33% 33% 39% income 200k-plus 20% 18% 29% 29% 24% 86% 86% 86% 86% 86% 86% 86% 86% 10% 14% 14% 14% 14% 14% 14% 14% 14% 14% 14                                                                                                                                                                                                                                                                                                                                                                                                                                                                                                                                                                                                                                                                                                                                                                                                                                                                                                                                                                                                                                                                                                                                                                                                                                                                                                                                                                                                                                                                                                                                                                                                                                                                                                                                                                                                   |                           | employed            | 66%   | 64%   | 67%   | 67%   | 66%    |  |
| Household Income         income 50-75k income 75-200k         12% 13% 9% 9% 9% 11%           43% 48% 33% 33% 33% 39% income 200k-plus         20% 18% 29% 29% 24%           44% 48% 33% 33% 33% 39% income 200k-plus         20% 18% 29% 29% 24%           44% 40% 40% 40% 40% 40% 40% 40% 40% 40%                                                                                                                                                                                                                                                                                                                                                                                                                                                                                                                                                                                                                                                                                                                                                                                                                                                                                                                                                                                                                                                                                                                                                                                                                                                                                                                                                                                                                                                                                                                                                                                                                                                                                                                                                                                                                             | Household Income          | income 0-25k        | 10%   | 7%    | 15%   | 15%   | 12%    |  |
| income 75-200k   43%   48%   33%   33%   39%   income 200k-plus   20%   18%   29%   29%   24%   29%   29%   24%   20%   18%   29%   29%   24%   20%   18%   29%   29%   24%   20%   20%   20%   20%   20%   20%   20%   20%   20%   20%   20%   20%   20%   20%   20%   20%   20%   20%   20%   20%   20%   20%   20%   20%   20%   20%   20%   20%   20%   20%   20%   20%   20%   20%   20%   20%   20%   20%   20%   20%   20%   20%   20%   20%   20%   20%   20%   20%   20%   20%   20%   20%   20%   20%   20%   20%   20%   20%   20%   20%   20%   20%   20%   20%   20%   20%   20%   20%   20%   20%   20%   20%   20%   20%   20%   20%   20%   20%   20%   20%   20%   20%   20%   20%   20%   20%   20%   20%   20%   20%   20%   20%   20%   20%   20%   20%   20%   20%   20%   20%   20%   20%   20%   20%   20%   20%   20%   20%   20%   20%   20%   20%   20%   20%   20%   20%   20%   20%   20%   20%   20%   20%   20%   20%   20%   20%   20%   20%   20%   20%   20%   20%   20%   20%   20%   20%   20%   20%   20%   20%   20%   20%   20%   20%   20%   20%   20%   20%   20%   20%   20%   20%   20%   20%   20%   20%   20%   20%   20%   20%   20%   20%   20%   20%   20%   20%   20%   20%   20%   20%   20%   20%   20%   20%   20%   20%   20%   20%   20%   20%   20%   20%   20%   20%   20%   20%   20%   20%   20%   20%   20%   20%   20%   20%   20%   20%   20%   20%   20%   20%   20%   20%   20%   20%   20%   20%   20%   20%   20%   20%   20%   20%   20%   20%   20%   20%   20%   20%   20%   20%   20%   20%   20%   20%   20%   20%   20%   20%   20%   20%   20%   20%   20%   20%   20%   20%   20%   20%   20%   20%   20%   20%   20%   20%   20%   20%   20%   20%   20%   20%   20%   20%   20%   20%   20%   20%   20%   20%   20%   20%   20%   20%   20%   20%   20%   20%   20%   20%   20%   20%   20%   20%   20%   20%   20%   20%   20%   20%   20%   20%   20%   20%   20%   20%   20%   20%   20%   20%   20%   20%   20%   20%   20%   20%   20%   20%   20%   20%   20%   20%   20%   20%   20%   20%   20%   20%   20%   20%   20%   20%   20%   20%    |                           | income 25-50k       | 14%   | 14%   | 14%   | 14%   | 14%    |  |
| income 200k-plus   20%   18%   29%   29%   24%     single family   86%   86%   86%   86%   86%     multi-family   14%   14%   14%   14%   14%     rented   33%   31%   30%   30%   31%     owned   67%   69%   70%   70%   69%                                                                                                                                                                                                                                                                                                                                                                                                                                                                                                                                                                                                                                                                                                                                                                                                                                                                                                                                                                                                                                                                                                                                                                                                                                                                                                                                                                                                                                                                                                                                                                                                                                                                                                                                                                                                                                                                                                 |                           | income 50-75k       | 12%   | 13%   | 9%    | 9%    | 11%    |  |
| Housing Stats single family 86% 86% 86% 86% 86% 86% 86% multi-family 14% 14% 14% 14% 14% 14% 14% owned 67% 69% 70% 70% 69%                                                                                                                                                                                                                                                                                                                                                                                                                                                                                                                                                                                                                                                                                                                                                                                                                                                                                                                                                                                                                                                                                                                                                                                                                                                                                                                                                                                                                                                                                                                                                                                                                                                                                                                                                                                                                                                                                                                                                                                                     |                           | income 75-200k      | 43%   | 48%   | 33%   | 33%   | 39%    |  |
| Housing Stats multi-family 14% 14% 14% 14% 14% 14% 14% owned 67% 69% 70% 70% 69%                                                                                                                                                                                                                                                                                                                                                                                                                                                                                                                                                                                                                                                                                                                                                                                                                                                                                                                                                                                                                                                                                                                                                                                                                                                                                                                                                                                                                                                                                                                                                                                                                                                                                                                                                                                                                                                                                                                                                                                                                                               |                           |                     | 20%   | 18%   | 29%   | 29%   | 24%    |  |
| rented 33% 31% 30% 30% 31% owned 67% 69% 70% 70% 69%                                                                                                                                                                                                                                                                                                                                                                                                                                                                                                                                                                                                                                                                                                                                                                                                                                                                                                                                                                                                                                                                                                                                                                                                                                                                                                                                                                                                                                                                                                                                                                                                                                                                                                                                                                                                                                                                                                                                                                                                                                                                           |                           |                     | 86%   | 86%   | 86%   | 86%   | 86%    |  |
| owned 67% 69% 70% 70% 69%                                                                                                                                                                                                                                                                                                                                                                                                                                                                                                                                                                                                                                                                                                                                                                                                                                                                                                                                                                                                                                                                                                                                                                                                                                                                                                                                                                                                                                                                                                                                                                                                                                                                                                                                                                                                                                                                                                                                                                                                                                                                                                      | Housing Stats             | •                   | 14%   |       |       |       | 14%    |  |
|                                                                                                                                                                                                                                                                                                                                                                                                                                                                                                                                                                                                                                                                                                                                                                                                                                                                                                                                                                                                                                                                                                                                                                                                                                                                                                                                                                                                                                                                                                                                                                                                                                                                                                                                                                                                                                                                                                                                                                                                                                                                                                                                | 110 doming blacks         | rented              |       |       |       |       |        |  |
| Total population data from the 2010 December Consus                                                                                                                                                                                                                                                                                                                                                                                                                                                                                                                                                                                                                                                                                                                                                                                                                                                                                                                                                                                                                                                                                                                                                                                                                                                                                                                                                                                                                                                                                                                                                                                                                                                                                                                                                                                                                                                                                                                                                                                                                                                                            |                           |                     | 67%   | 69%   | 70%   | 70%   | 69%    |  |