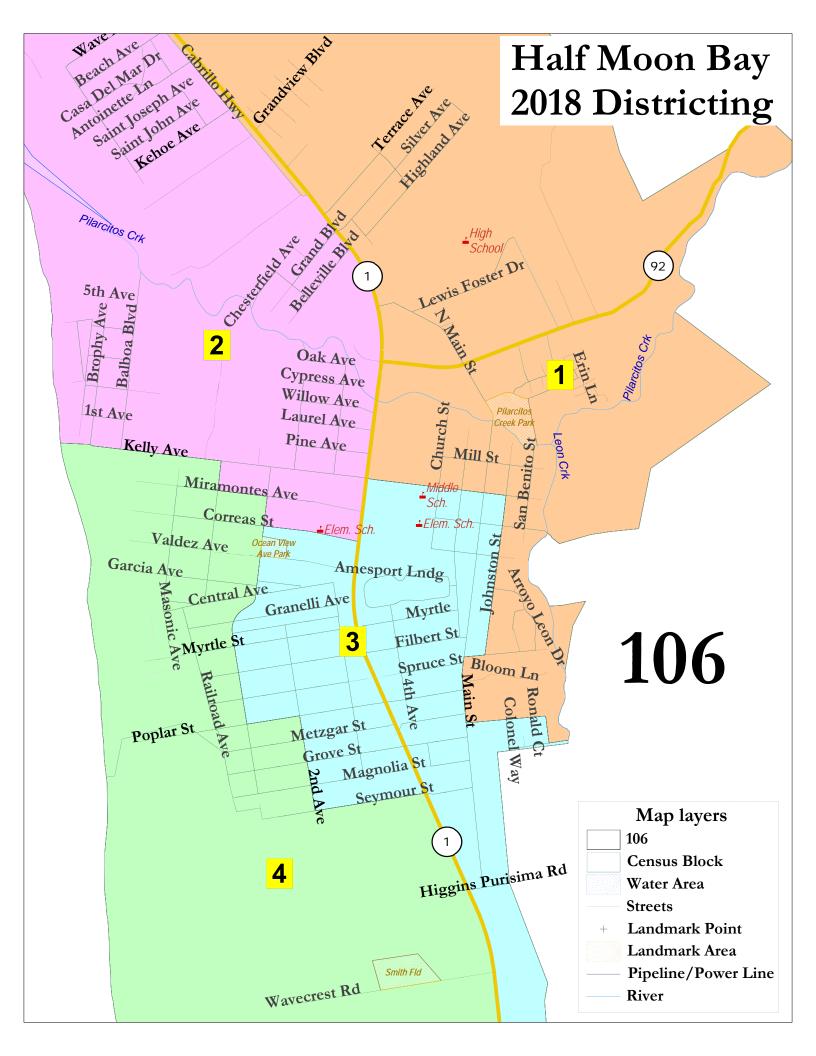

| Mathematical   Total Pop   2,845   2,829   2,835   2,815   11,324     2,831                                                                                                                                                                                                                                                                                                                                                                                                                                                                                                                                                                                                                                                                                                                                                                                                                                                                                                                                                                                                                                                                                                                                                                                                                                                                                                                                                                                                                                                                                                                                                                                                                                                                                                                                                                                                                                                                                                                                                                                                                                                    | Half Moon Bay - Draft 106 |                     |       |       |       |       |        |  |
|--------------------------------------------------------------------------------------------------------------------------------------------------------------------------------------------------------------------------------------------------------------------------------------------------------------------------------------------------------------------------------------------------------------------------------------------------------------------------------------------------------------------------------------------------------------------------------------------------------------------------------------------------------------------------------------------------------------------------------------------------------------------------------------------------------------------------------------------------------------------------------------------------------------------------------------------------------------------------------------------------------------------------------------------------------------------------------------------------------------------------------------------------------------------------------------------------------------------------------------------------------------------------------------------------------------------------------------------------------------------------------------------------------------------------------------------------------------------------------------------------------------------------------------------------------------------------------------------------------------------------------------------------------------------------------------------------------------------------------------------------------------------------------------------------------------------------------------------------------------------------------------------------------------------------------------------------------------------------------------------------------------------------------------------------------------------------------------------------------------------------------|---------------------------|---------------------|-------|-------|-------|-------|--------|--|
| Deviation from ideal   14                                                                                                                                                                                                                                                                                                                                                                                                                                                                                                                                                                                                                                                                                                                                                                                                                                                                                                                                                                                                                                                                                                                                                                                                                                                                                                                                                                                                                                                                                                                                                                                                                                                                                                                                                                                                                                                                                                                                                                                                                                                                                                      | District                  |                     | 1     | 2     | 3     | 4     | Total  |  |
| Total Pop                                                                                                                                                                                                                                                                                                                                                                                                                                                                                                                                                                                                                                                                                                                                                                                                                                                                                                                                                                                                                                                                                                                                                                                                                                                                                                                                                                                                                                                                                                                                                                                                                                                                                                                                                                                                                                                                                                                                                                                                                                                                                                                      | <u>Ideal</u>              |                     | 2,845 | 2,829 | 2,835 | 2,815 | 11,324 |  |
| Total Pop                                                                                                                                                                                                                                                                                                                                                                                                                                                                                                                                                                                                                                                                                                                                                                                                                                                                                                                                                                                                                                                                                                                                                                                                                                                                                                                                                                                                                                                                                                                                                                                                                                                                                                                                                                                                                                                                                                                                                                                                                                                                                                                      | 2.831                     |                     |       | _     |       | -     |        |  |
| Total Pop                                                                                                                                                                                                                                                                                                                                                                                                                                                                                                                                                                                                                                                                                                                                                                                                                                                                                                                                                                                                                                                                                                                                                                                                                                                                                                                                                                                                                                                                                                                                                                                                                                                                                                                                                                                                                                                                                                                                                                                                                                                                                                                      |                           |                     |       |       |       |       |        |  |
| Total                                                                                                                                                                                                                                                                                                                                                                                                                                                                                                                                                                                                                                                                                                                                                                                                                                                                                                                                                                                                                                                                                                                                                                                                                                                                                                                                                                                                                                                                                                                                                                                                                                                                                                                                                                                                                                                                                                                                                                                                                                                                                                                          | Total Pop                 |                     |       |       |       |       |        |  |
| Wasian-American   O%   1\frac{1}{\psi}   1\fra   |                           |                     |       |       |       |       |        |  |
| Total                                                                                                                                                                                                                                                                                                                                                                                                                                                                                                                                                                                                                                                                                                                                                                                                                                                                                                                                                                                                                                                                                                                                                                                                                                                                                                                                                                                                                                                                                                                                                                                                                                                                                                                                                                                                                                                                                                                                                                                                                                                                                                                          | 1                         |                     |       |       |       |       |        |  |
| Gitzen Voting Age Pop         % Hisp % NH White % NH White % NH Black (% Asian/Pac.Isl. 14% 8% 7% 11% 10% 10% 1% 6 Asian/Pac.Isl. 14% 8% 7% 11% 10% 10% 10% 52% 14% 12% 12% 12% 12% 12% 12% 12% 12% 12% 12                                                                                                                                                                                                                                                                                                                                                                                                                                                                                                                                                                                                                                                                                                                                                                                                                                                                                                                                                                                                                                                                                                                                                                                                                                                                                                                                                                                                                                                                                                                                                                                                                                                                                                                                                                                                                                                                                                                     |                           |                     |       |       |       |       |        |  |
| Voter Turnout (Nov 2016)   Nover Turnout (Nov 2016)   Voter Turnout (Nov 2014)   Voter Turnout (Nov    | 0 0                       |                     | -     |       |       |       |        |  |
| Prop                                                                                                                                                                                                                                                                                                                                                                                                                                                                                                                                                                                                                                                                                                                                                                                                                                                                                                                                                                                                                                                                                                                                                                                                                                                                                                                                                                                                                                                                                                                                                                                                                                                                                                                                                                                                                                                                                                                                                                                                                                                                                                                           |                           |                     |       |       |       |       |        |  |
| Voter Registration (Nov 2016)   Nover Registration (Nov 2016)   Spanish-Surnamed (Nov 2016)   Nover Registration (Nov 2014)    |                           |                     |       |       |       |       |        |  |
| Voter Registration (Nov 2016)                                                                                                                                                                                                                                                                                                                                                                                                                                                                                                                                                                                                                                                                                                                                                                                                                                                                                                                                                                                                                                                                                                                                                                                                                                                                                                                                                                                                                                                                                                                                                                                                                                                                                                                                                                                                                                                                                                                                                                                                                                                                                                  |                           |                     |       |       |       |       |        |  |
| Voter Registration (Nov 2016)         % Latino est. % Spanish-Surnamed % Asian-Surnamed % Asian-Surnamed % Filipino-Surnamed % NH White est. % NH Black         2% 2% 2% 2% 2% 2% 2% 2% 2% 2% 2% 2% 2% 2                                                                                                                                                                                                                                                                                                                                                                                                                                                                                                                                                                                                                                                                                                                                                                                                                                                                                                                                                                                                                                                                                                                                                                                                                                                                                                                                                                                                                                                                                                                                                                                                                                                                                                                                                                                                                                                                                                                       |                           |                     |       |       |       |       |        |  |
| Voter Registration (Nov 2016)         % Spanish-Surnamed % Asian-Surnamed % Filipino-Surnamed % Filipino-Surnamed % NH White est.         2% 2% 2% 2% 2% 2% 2% 2% 2% 2% 2% 2% 2% 2                                                                                                                                                                                                                                                                                                                                                                                                                                                                                                                                                                                                                                                                                                                                                                                                                                                                                                                                                                                                                                                                                                                                                                                                                                                                                                                                                                                                                                                                                                                                                                                                                                                                                                                                                                                                                                                                                                                                             | 0                         |                     |       |       |       |       |        |  |
| Voter Registration (Nov 2016)         % Asian-Surnamed "Filipino-Surnamed"   2%   2%   2%   2%   2%   2%   2%   2                                                                                                                                                                                                                                                                                                                                                                                                                                                                                                                                                                                                                                                                                                                                                                                                                                                                                                                                                                                                                                                                                                                                                                                                                                                                                                                                                                                                                                                                                                                                                                                                                                                                                                                                                                                                                                                                                                                                                                                                              |                           |                     |       |       |       |       |        |  |
| Nov 2016   % Filipino-Surnamed % NH White est.                                                                                                                                                                                                                                                                                                                                                                                                                                                                                                                                                                                                                                                                                                                                                                                                                                                                                                                                                                                                                                                                                                                                                                                                                                                                                                                                                                                                                                                                                                                                                                                                                                                                                                                                                                                                                                                                                                                                                                                                                                                                                 |                           | *                   |       |       |       |       |        |  |
| With White est.   50%   49%   51%   46%   48%   48%   18%   19%   18%   25%   20%   20%   1750   130   1,975   6,016   14%   1750   17%   15%   8%   14%   23%   24%   24%   23%   24%   24%   25%   24%   23%   24%   24%   25%   24%   24%   25%   24%   24%   25%   24%   24%   25%   24%   24%   25%   24%   24%   25%   24%   24%   25%   24%   24%   25%   24%   24%   25%   24%   24%   25%   24%   24%   25%   24%   25%   24%   25%   24%   25%   24%   25%   24%   25%   24%   25%   24%   25%   24%   25%   24%   25%   24%   25%   24%   25%   24%   25%   24%   25%   24%   25%   24%   25%   24%   25%   24%   25%   24%   25%   24%   25%   24%   25%   24%   25%   24%   25%   24%   25%   24%   25%   24%   25%   24%   25%   24%   25%   24%   25%   24%   25%   24%   25%   24%   25%   24%   25%   24%   25%   24%   25%   24%   25%   24%   25%   25%   25%   25%   25%   25%   25%   25%   25%   25%   25%   25%   25%   25%   25%   25%   25%   25%   25%   25%   25%   25%   25%   25%   25%   25%   25%   25%   25%   25%   25%   25%   25%   25%   25%   25%   25%   25%   25%   25%   25%   25%   25%   25%   25%   25%   25%   25%   25%   25%   25%   25%   25%   25%   25%   25%   25%   25%   25%   25%   25%   25%   25%   25%   25%   25%   25%   25%   25%   25%   25%   25%   25%   25%   25%   25%   25%   25%   25%   25%   25%   25%   25%   25%   25%   25%   25%   25%   25%   25%   25%   25%   25%   25%   25%   25%   25%   25%   25%   25%   25%   25%   25%   25%   25%   25%   25%   25%   25%   25%   25%   25%   25%   25%   25%   25%   25%   25%   25%   25%   25%   25%   25%   25%   25%   25%   25%   25%   25%   25%   25%   25%   25%   25%   25%   25%   25%   25%   25%   25%   25%   25%   25%   25%   25%   25%   25%   25%   25%   25%   25%   25%   25%   25%   25%   25%   25%   25%   25%   25%   25%   25%   25%   25%   25%   25%   25%   25%   25%   25%   25%   25%   25%   25%   25%   25%   25%   25%   25%   25%   25%   25%   25%   25%   25%   25%   25%   25%   25%   25%   25%   25%   25%   25%   25%   25%   25%   25%   25%   25%   25%   25%     | (Nov 2016)                |                     |       |       |       |       |        |  |
| Voter Turnout (Nov 2016)   Total   1,533   1,207   1,301   1,975   6,016     % Latino est.   % Spanish-Surnamed   % Filipino-Surnamed   % NH White est.   52%   24%   23%   24%   33%   3%   22%   3%   3%   3%   22%   3%   3                                                                                                                                                                                                                                                                                                                                                                                                                                                                                                                                                                                                                                                                                                                                                                                                                                                                                                                                                                                                                                                                                                                                                                                                                                                                                                                                                                                                                                                                                                                                                                                                                                                                                                                                                                                                                                                                                                 |                           |                     |       |       |       |       |        |  |
| Voter Turnout (Nov 2016)                                                                                                                                                                                                                                                                                                                                                                                                                                                                                                                                                                                                                                                                                                                                                                                                                                                                                                                                                                                                                                                                                                                                                                                                                                                                                                                                                                                                                                                                                                                                                                                                                                                                                                                                                                                                                                                                                                                                                                                                                                                                                                       |                           |                     |       |       |       |       |        |  |
| Voter Turnout (Nov 2016)         % Latino est. % Spanish-Surnamed % Spanish-Surnamed % Filipino-Surnamed % Filipino-Surnamed % Filipino-Surnamed % NH White est. % NH Black 18% 19% 18% 25% 21% 21% 17% 15% 8% 51% NH White est. % NH Black 18% 19% 18% 25% 21% 21% 52% 51% 53% 48% 51% 51% 64% 67% 67% 66%           Voter Turnout (Nov 2014)         Total 899 816 795 1,319 3,829 9% 57% 14% 11% 11% 11% 11% 11% 11% 11% 11% 11                                                                                                                                                                                                                                                                                                                                                                                                                                                                                                                                                                                                                                                                                                                                                                                                                                                                                                                                                                                                                                                                                                                                                                                                                                                                                                                                                                                                                                                                                                                                                                                                                                                                                             |                           | Total               |       |       |       |       |        |  |
| Voter Turnout<br>(Nov 2016)         % Asian-Surnamed<br>% Filipino-Surnamed<br>% NH White est.         2%         2%         2%         1%         1%           Word Pilipino-Surnamed<br>% NH White est.         52%         51%         53%         48%         51%           Word Turnout<br>(Nov 2014)         899         816         795         1,319         3,829           Word Latino est.<br>% Spanish-Surnamed<br>% Filipino-Surnamed<br>% Asian-Surnamed<br>% Filipino-Surnamed<br>% Filipino-Surnamed<br>% Asian-Surnamed<br>% Filipino-Surnamed<br>% Spanish-Surnamed<br>% Filipino-Surnamed<br>% Spanish-Surnamed<br>% NH White est.         8%         8%         8%         8%         8%         8%         8%         3%         3%         3%         3%         3%         3%         3%         3%         3%         3%         3%         3%         3%         3%         3%         3%         3%         3%         3%         3%         3%         3%         3%         3%         3%         3%         3%         3%         3%         3%         3%         3%         3%         3%         3%         3%         3%         3%         3%         3%         3%         3%         3%         3%         3%         3%         3%         3%         3%         3%         3%         3%         3%         3%                                                                                                                                                                                                                                                                                                                                                                                                                                                                                                                                                                                                                                                                                                                                                                           |                           | % Latino est.       |       |       |       |       |        |  |
| Nov 2016    % Asian-Surnamed   % Filipino-Surnamed   2%   2%   2%   1%   1%   1%   1%   18%   199%   18%   25%   21%   21%   18%   199%   18%   25%   21%   21%   22%   24%   24%   26%   28%   28%   27%   28%   21%   28%   25%   21%   21%   28%   25%   21%   28%   25%   21%   21%   28%   25%   21%   21%   28%   25%   21%   21%   28%   25%   21%   28%   25%   21%   28%   25%   21%   28%   25%   21%   28%   25%   21%   28%   25%   21%   28%   28%   28%   28%   28%   28%   28%   28%   28%   28%   28%   28%   28%   28%   28%   28%   28%   28%   28%   28%   28%   28%   28%   28%   28%   28%   28%   28%   28%   28%   28%   28%   28%   28%   28%   28%   28%   28%   28%   28%   28%   28%   28%   28%   28%   28%   28%   28%   28%   28%   28%   28%   28%   28%   28%   28%   28%   28%   28%   28%   28%   28%   28%   28%   28%   28%   28%   28%   28%   28%   28%   28%   28%   28%   28%   28%   28%   28%   28%   28%   28%   28%   28%   28%   28%   28%   28%   28%   28%   28%   28%   28%   28%   28%   28%   28%   28%   28%   28%   28%   28%   28%   28%   28%   28%   28%   28%   28%   28%   28%   28%   28%   28%   28%   28%   28%   28%   28%   28%   28%   28%   28%   28%   28%   28%   28%   28%   28%   28%   28%   28%   28%   28%   28%   28%   28%   28%   28%   28%   28%   28%   28%   28%   28%   28%   28%   28%   28%   28%   28%   28%   28%   28%   28%   28%   28%   28%   28%   28%   28%   28%   28%   28%   28%   28%   28%   28%   28%   28%   28%   28%   28%   28%   28%   28%   28%   28%   28%   28%   28%   28%   28%   28%   28%   28%   28%   28%   28%   28%   28%   28%   28%   28%   28%   28%   28%   28%   28%   28%   28%   28%   28%   28%   28%   28%   28%   28%   28%   28%   28%   28%   28%   28%   28%   28%   28%   28%   28%   28%   28%   28%   28%   28%   28%   28%   28%   28%   28%   28%   28%   28%   28%   28%   28%   28%   28%   28%   28%   28%   28%   28%   28%   28%   28%   28%   28%   28%   28%   28%   28%   28%   28%   28%   28%   28%   28%   28%   28%   28%   28%   28%   28%   28%   28%   28%   28%   28%   28%    | X7 . 75                   | % Spanish-Surnamed  | 24%   | 25%   | 24%   | 23%   | 24%    |  |
| Filipino-Surnamed   2%   2%   2%   1%   1%   1%   53%   48%   51%   53%   53%   48%   51%   51%   53%   48%   51%   51%   53%   48%   51%   51%   53%   48%   51%   51%   53%   48%   51%   51%   53%   48%   51%   51%   53%   48%   51%   51%   53%   48%   51%   51%   53%   48%   51%   51%   53%   48%   51%   51%   52%   51%   53%   48%   52%   51%   53%   48%   52%   51%   53%   54%   52%   52%   53%   53%   33%   33%   33%   33%   33%   33%   33%   33%   33%   33%   33%   33%   33%   33%   33%   33%   33%   33%   33%   33%   33%   33%   33%   33%   33%   33%   33%   33%   33%   33%   33%   33%   33%   33%   33%   33%   33%   33%   33%   33%   33%   33%   33%   33%   33%   33%   33%   33%   33%   33%   33%   33%   33%   33%   33%   33%   33%   33%   33%   33%   33%   33%   33%   33%   33%   33%   33%   33%   33%   33%   33%   33%   33%   33%   33%   33%   33%   33%   33%   33%   33%   33%   33%   33%   33%   33%   33%   33%   33%   33%   33%   33%   33%   33%   33%   33%   33%   33%   33%   33%   33%   33%   33%   33%   33%   33%   33%   33%   33%   33%   33%   33%   33%   33%   33%   33%   33%   33%   33%   33%   33%   33%   33%   33%   33%   33%   33%   33%   33%   33%   33%   33%   33%   33%   33%   33%   33%   33%   33%   33%   33%   33%   33%   33%   33%   33%   33%   33%   33%   33%   33%   33%   33%   33%   33%   33%   33%   33%   33%   33%   33%   33%   33%   33%   33%   33%   33%   33%   33%   33%   33%   33%   33%   33%   33%   33%   33%   33%   33%   33%   33%   33%   33%   33%   33%   33%   33%   33%   33%   33%   33%   33%   33%   33%   33%   33%   33%   33%   33%   33%   33%   33%   33%   33%   33%   33%   33%   33%   33%   33%   33%   33%   33%   33%   33%   33%   33%   33%   33%   33%   33%   33%   33%   33%   33%   33%   33%   33%   33%   33%   33%   33%   33%   33%   33%   33%   33%   33%   33%   33%   33%   33%   33%   33%   33%   33%   33%   33%   33%   33%   33%   33%   33%   33%   33%   33%   33%   33%   33%   33%   33%   33%   33%   33%   33%   33%   33%   33%   33%   33%   33%   33%   33   |                           | % Asian-Surnamed    | 3%    | 3%    | 2%    | 3%    | 3%     |  |
| Voter Turnout (Nov 2014)                                                                                                                                                                                                                                                                                                                                                                                                                                                                                                                                                                                                                                                                                                                                                                                                                                                                                                                                                                                                                                                                                                                                                                                                                                                                                                                                                                                                                                                                                                                                                                                                                                                                                                                                                                                                                                                                                                                                                                                                                                                                                                       |                           | % Filipino-Surnamed | 2%    | 2%    | 2%    | 1%    | 1%     |  |
| Voter Turnout (Nov 2014)         Total         899         816         795         1,319         3,829           Voter Turnout (Nov 2014)         % Latino est.         9%         9%         9%         6%         8%           % Spanish-Surnamed % Asian-Surnamed % Filipino-Surnamed 1%         1%         1%         1%         1%         1%         1%         1%         1%         1%         1%         1%         1%         1%         1%         1%         1%         1%         1%         1%         1%         1%         1%         1%         1%         1%         1%         1%         1%         1%         1%         1%         1%         1%         1%         1%         1%         1%         1%         1%         1%         1%         1%         1%         1%         1%         1%         1%         1%         1%         1%         1%         1%         1%         1%         1%         1%         1%         1%         1%         1%         2%         20%         20%         20%         21%         21%         22%         20%         20%         20%         21%         22%         20%         20%         20%         20%         20%         20% <td>% NH White est.</td> <td>52%</td> <td>51%</td> <td>53%</td> <td>48%</td> <td>51%</td>                                                                                                                                                                                                                                                                                                                                                                                                                                                                                                                                                                                                                                                                                                                                                                                                                               |                           | % NH White est.     | 52%   | 51%   | 53%   | 48%   | 51%    |  |
| Voter Turnout<br>(Nov 2014)         % Latino est.<br>% Spanish-Surnamed<br>% Asian-Surnamed<br>% Filipino-Surnamed<br>% Filipino-Surnamed<br>% Filipino-Surnamed<br>% Filipino-Surnamed<br>% NH White est.<br>% NH Black est.         8%         8%         5%         7%           ACS Pop. Est.         Total         3,185         3,245         2,889         2,869         12,188           Age         age20-19         21%         22%         20%         20%         21%           Age         age20-60         52%         53%         50%         50%         51%           Immigration         immigrants<br>naturalized         30%         29%         24%         24%         27%           Language spoken<br>at home         english<br>spanish         61%         62%         69%         69%         65%           Language Fluency         Speaks Eng. "Less<br>than Very Well"         18%         18%         14%         14%         16%           Education (among<br>those age 25+)         hs-grad         38%         39%         34%         34%         36%           Pct of Pop. Age<br>16+         employed         66%         64%         67%         67%         66%           Household Income         income 20-25k<br>income 20-75k<br>income 20-75k<br>income 20-75k<br>income 20-75k         12%         13%         39%         39%                                                                                                                                                                                                                                                                                                                                                                                                                                                                                                                                                                                                                                                                                                                                                   |                           | % NH Black          | 18%   | 19%   | 18%   | 25%   | 21%    |  |
| Voter Turnout (Nov 2014)         % Spanish-Surnamed % Asian-Surnamed % Asian-Surnamed % Filipino-Surnamed 1% 1% 1% 1% 1% 1% 1% 1% 1% 1% 1% 1% 1%                                                                                                                                                                                                                                                                                                                                                                                                                                                                                                                                                                                                                                                                                                                                                                                                                                                                                                                                                                                                                                                                                                                                                                                                                                                                                                                                                                                                                                                                                                                                                                                                                                                                                                                                                                                                                                                                                                                                                                               |                           |                     | 899   | 816   | 795   | 1,319 | 3,829  |  |
| Voter Turnout<br>(Nov 2014)         % Asian-Surnamed<br>% Filipino-Surnamed<br>% Filipino-Surnamed<br>1% 11% 11% 11% 11% 11%<br>86% 85% 81% 90% 86%<br>11% 30% 22% 00% 11%<br>120% 120% 120% 120% 120%<br>120% 220% 200% 210%<br>120% 220% 200% 210%<br>120% 220% 200% 210%<br>120% 220% 220% 210%<br>120% 220% 220% 220%<br>120% 220% 220%<br>120% 220% 220%<br>120% 120%<br>120% 120%<br>120%<br>120%<br>120%<br>120%<br>120%<br>120%<br>120%                                                                                                                                                                                                                                                                                                                                                                                                                                                                                                                                                                                                                                                                                                                                                                                                                                                                                                                                                                                                                                                                                                                                                                                                                                                                                                                                                                                                                                                                                                                                              |                           | % Latino est.       | 9%    | 9%    | 9%    | 6%    | 8%     |  |
| (Nov 2014)  % Filipino-Surnamed % Filipino-Surnamed 1% 1% 1% 1% 1% 1% 1% 19 1% 1% 19 1% 1% 19 1% 1% 19 1% 1% 19 1% 1% 19 1% 1% 19 1% 1% 19 1% 1% 19 1% 1% 19 1% 1% 19 1% 1% 19 1% 1% 19 1% 1% 19 1% 1% 19 1% 1% 19 1% 1% 19 19 1% 1% 19 19 1% 1% 19 19 19 19 19 19 19 19 19 19 19 19 19                                                                                                                                                                                                                                                                                                                                                                                                                                                                                                                                                                                                                                                                                                                                                                                                                                                                                                                                                                                                                                                                                                                                                                                                                                                                                                                                                                                                                                                                                                                                                                                                                                                                                                                                                                                                                                        |                           |                     | 8%    | 8%    | 8%    | 5%    | 7%     |  |
| We Filipino-Surnamed                                                                                                                                                                                                                                                                                                                                                                                                                                                                                                                                                                                                                                                                                                                                                                                                                                                                                                                                                                                                                                                                                                                                                                                                                                                                                                                                                                                                                                                                                                                                                                                                                                                                                                                                                                                                                                                                                                                                                                                                                                                                                                           |                           |                     |       |       | 3%    |       |        |  |
| Mode                                                                                                                                                                                                                                                                                                                                                                                                                                                                                                                                                                                                                                                                                                                                                                                                                                                                                                                                                                                                                                                                                                                                                                                                                                                                                                                                                                                                                                                                                                                                                                                                                                                                                                                                                                                                                                                                                                                                                                                                                                                                                                                           |                           |                     |       |       |       |       |        |  |
| ACS Pop. Est. Total age0-19 21% 22% 20% 20% 21% age0-19 age20-60 52% 53% 50% 50% 51% age60plus 26% 25% 30% 30% 28% 28% 26% 25% 30% 30% 28% 26% 25% 30% 30% 28% 26% 25% 45% 45% 49% 27% 26% 25% 30% 30% 26% 25% 30% 30% 28% 27% 24% 24% 27% 26% 25% 30% 30% 30% 28% 28% 27% 24% 24% 26% 25% 30% 30% 30% 28% 28% 27% 24% 24% 26% 26% 25% 26% 26% 25% 26% 26% 26% 26% 26% 26% 26% 26% 26% 26                                                                                                                                                                                                                                                                                                                                                                                                                                                                                                                                                                                                                                                                                                                                                                                                                                                                                                                                                                                                                                                                                                                                                                                                                                                                                                                                                                                                                                                                                                                                                                                                                                                                                                                                      |                           |                     |       |       |       |       |        |  |
| Age   age0-19   21%   22%   20%   20%   21%   age20-60   52%   53%   50%   50%   51%   age60plus   26%   25%   30%   30%   28%   28%   26%   25%   30%   30%   28%   28%   26%   25%   30%   30%   28%   26%   25%   30%   30%   28%   26%   25%   30%   30%   28%   26%   25%   45%   45%   49%   26%   45%   45%   49%   26%   28%   27%   24%   26%   26%   28%   27%   24%   26%   26%   28%   27%   24%   26%   26%   26%   26%   26%   26%   26%   26%   26%   26%   26%   26%   26%   26%   26%   26%   26%   26%   26%   26%   26%   26%   26%   26%   26%   26%   26%   26%   26%   26%   26%   26%   26%   26%   26%   26%   26%   26%   26%   26%   26%   26%   26%   26%   26%   26%   26%   26%   26%   26%   26%   26%   26%   26%   26%   26%   26%   26%   26%   26%   26%   26%   26%   26%   26%   26%   26%   26%   26%   26%   26%   26%   26%   26%   26%   26%   26%   26%   26%   26%   26%   26%   26%   26%   26%   26%   26%   26%   26%   26%   26%   26%   26%   26%   26%   26%   26%   26%   26%   26%   26%   26%   26%   26%   26%   26%   26%   26%   26%   26%   26%   26%   26%   26%   26%   26%   26%   26%   26%   26%   26%   26%   26%   26%   26%   26%   26%   26%   26%   26%   26%   26%   26%   26%   26%   26%   26%   26%   26%   26%   26%   26%   26%   26%   26%   26%   26%   26%   26%   26%   26%   26%   26%   26%   26%   26%   26%   26%   26%   26%   26%   26%   26%   26%   26%   26%   26%   26%   26%   26%   26%   26%   26%   26%   26%   26%   26%   26%   26%   26%   26%   26%   26%   26%   26%   26%   26%   26%   26%   26%   26%   26%   26%   26%   26%   26%   26%   26%   26%   26%   26%   26%   26%   26%   26%   26%   26%   26%   26%   26%   26%   26%   26%   26%   26%   26%   26%   26%   26%   26%   26%   26%   26%   26%   26%   26%   26%   26%   26%   26%   26%   26%   26%   26%   26%   26%   26%   26%   26%   26%   26%   26%   26%   26%   26%   26%   26%   26%   26%   26%   26%   26%   26%   26%   26%   26%   26%   26%   26%   26%   26%   26%   26%   26%   26%   26%   26%   26%   26%   26%   26%   26%   26%   26%   26% |                           |                     |       |       |       |       |        |  |
| Age         age20-60<br>age60plus         52%<br>26%         53%<br>25%         50%<br>30%         50%<br>28%           Immigration         immigrants<br>naturalized         30%<br>51%         29%<br>52%         24%<br>24%         24%<br>27%           Language spoken<br>at home         english<br>spanish         61%<br>62%         62%<br>69%         69%<br>69%         65%<br>65%           Language spoken<br>at home         spanish<br>asian-lang<br>other lang         28%<br>8%         27%<br>24%         24%<br>24%         26%<br>26%<br>38%           Language Fluency         Speaks Eng. "Less<br>than Very Well"         18%<br>18%         18%<br>14%         14%<br>14%         16%           Education (among<br>those age 25+)         hs-grad<br>bachelor         38%<br>25%         26%<br>28%<br>28%         28%<br>27%           Child in Household         child-under18         25%<br>26%         26%<br>22%         22%<br>22%         22%<br>20%           Child in Household         child-under18         25%<br>26%         26%<br>28%         26%<br>28%         26%<br>28%           Household Income         income 0-25k<br>income 25-50k<br>income 25-50k<br>income 27-520k<br>income 200k-plus         10%<br>20%<br>20%         15%<br>20%<br>20%         15%<br>20%<br>20%         12%<br>20%<br>20%           Housing Stats         single family<br>multi-family<br>rented         86%<br>30%<br>30%<br>30%<br>30%<br>30%<br>30%<br>30%<br>30%<br>30%<br>30                                                                                                                                                                                                                                                                                                                                                                                                                                                                                                                                                                                                                  | ACS Pop. Est.             |                     | -     |       |       |       |        |  |
| Immigration                                                                                                                                                                                                                                                                                                                                                                                                                                                                                                                                                                                                                                                                                                                                                                                                                                                                                                                                                                                                                                                                                                                                                                                                                                                                                                                                                                                                                                                                                                                                                                                                                                                                                                                                                                                                                                                                                                                                                                                                                                                                                                                    | Age                       | 0                   |       |       |       |       |        |  |
| Immigration         immigrants naturalized         30% 52% 52% 45% 45% 45% 49%         24% 49%         27% 49%           Language spoken at home         english spanish asian-lang other lang         28% 27% 24% 24% 26% 26% 28% 25% 5% 6%         26% 30% 30% 30% 30% 30% 30% 30% 30% 30% 30                                                                                                                                                                                                                                                                                                                                                                                                                                                                                                                                                                                                                                                                                                                                                                                                                                                                                                                                                                                                                                                                                                                                                                                                                                                                                                                                                                                                                                                                                                                                                                                                                                                                                                                                                                                                                                |                           | O                   |       |       |       |       |        |  |
| Language spoken at home   english   51%   52%   45%   45%   49%     Language spoken at home   english   51%   62%   69%   69%   65%     spanish   28%   27%   24%   24%   26%     asian-lang   4%   4%   3%   3%   3%     other lang   8%   8%   5%   5%   6%     Language Fluency   Speaks Eng. "Less than Very Well"   18%   18%   14%   14%   16%     Education (among those age 25+)   graduatedegree   19%   19%   22%   22%   20%     Child in Household   child-under18   25%   26%   28%   27%     Pct of Pop. Age   employed   66%   64%   67%   67%   66%     Household Income   income 0-25k   10%   7%   15%   15%   12%     income 25-50k   14%   14%   14%   14%   14%     income 200k-plus   20%   18%   29%   29%   24%     Housing Stats   single family multi-family   14%   14%   14%   14%   14%     rented   33%   31%   30%   30%   31%     owned   67%   69%   70%   70%   70%   69%                                                                                                                                                                                                                                                                                                                                                                                                                                                                                                                                                                                                                                                                                                                                                                                                                                                                                                                                                                                                                                                                                                                                                                                                                    | Immigration               | ~ .                 |       |       |       |       |        |  |
| Language spoken at home   Spanish spanish spanish asian-lang other lang   Speaks Eng. "Less than Very Well"   18%   18%   14%   14%   16%                                                                                                                                                                                                                                                                                                                                                                                                                                                                                                                                                                                                                                                                                                                                                                                                                                                                                                                                                                                                                                                                                                                                                                                                                                                                                                                                                                                                                                                                                                                                                                                                                                                                                                                                                                                                                                                                                                                                                                                      |                           |                     |       |       |       |       |        |  |
| Spanish asian-lang other lang   Spanish asian-lang other lang   Speaks Eng. "Less than Very Well"   Speaks Eng. "Speaks E   |                           |                     |       |       |       |       |        |  |
| Asian-lang other lang   Asian-lang other lang   Asian-lang   Asian-l   | ~ ~ .                     |                     |       |       |       |       |        |  |
| Other lang                                                                                                                                                                                                                                                                                                                                                                                                                                                                                                                                                                                                                                                                                                                                                                                                                                                                                                                                                                                                                                                                                                                                                                                                                                                                                                                                                                                                                                                                                                                                                                                                                                                                                                                                                                                                                                                                                                                                                                                                                                                                                                                     | at home                   | *                   |       |       |       |       |        |  |
| Language Fluency         Speaks Eng. "Less than Very Well"         18%         18%         14%         14%         16%           Education (among those age 25+)         hs-grad bachelor graduatedegree         25%         26%         28%         28%         27% 20%           Child in Household Pct of Pop. Age 16+         employed         66%         64%         67%         67%         66%           Household Income         income 0-25k income 25-50k income 25-50k income 50-75k income 75-200k income 200k-plus         12%         13%         9%         9%         11% income 20% and 12% and                                                                                                                                                                                                                                                                                                                              |                           |                     |       |       |       |       |        |  |
| Education (among those age 25+)                                                                                                                                                                                                                                                                                                                                                                                                                                                                                                                                                                                                                                                                                                                                                                                                                                                                                                                                                                                                                                                                                                                                                                                                                                                                                                                                                                                                                                                                                                                                                                                                                                                                                                                                                                                                                                                                                                                                                                                                                                                                                                |                           |                     |       |       |       |       |        |  |
| Education (among those age 25+)         hs-grad bachelor graduatedegree         38% 25% 26% 28% 28% 27% 27% 25% 26% 22% 22% 20%         34% 34% 36% 27% 26% 28% 28% 27% 20%           Child in Household Pct of Pop. Age 16+         cmployed         66% 64% 67% 67% 67% 66%         66% 66% 67% 67% 66%         66% 66% 66% 67% 67% 66%           Household Income income 25-50k income 25-50k income 75-200k income 200k-plus income 200k-plus single family multi-family rented 33% 31% 30% 30% 31% 00% 30% 31% 00% 00% 69% 00%         38% 38% 38% 38% 36% 36% 36% 36% 36% 36% 36% 36% 36% 36                                                                                                                                                                                                                                                                                                                                                                                                                                                                                                                                                                                                                                                                                                                                                                                                                                                                                                                                                                                                                                                                                                                                                                                                                                                                                                                                                                                                                                                                                                                             | Language Fluency          |                     | 18%   | 18%   | 14%   | 14%   | 16%    |  |
| those age 25+) bachelor graduatedegree 19% 26% 28% 28% 27% 20% 20% 20% 20% 20% 20% 20% 20% 20% 20                                                                                                                                                                                                                                                                                                                                                                                                                                                                                                                                                                                                                                                                                                                                                                                                                                                                                                                                                                                                                                                                                                                                                                                                                                                                                                                                                                                                                                                                                                                                                                                                                                                                                                                                                                                                                                                                                                                                                                                                                              | , 0                       |                     | 38%   | 39%   | 34%   | 34%   | 36%    |  |
| Child in Household   Child-under18   25%   26%   22%   22%   24%     Pct of Pop. Age                                                                                                                                                                                                                                                                                                                                                                                                                                                                                                                                                                                                                                                                                                                                                                                                                                                                                                                                                                                                                                                                                                                                                                                                                                                                                                                                                                                                                                                                                                                                                                                                                                                                                                                                                                                                                                                                                                                                                                                                                                           |                           | bachelor            | 25%   | 26%   | 28%   | 28%   | 27%    |  |
| Pct of Pop. Age<br>16+         employed         66%         64%         67%         67%         66%           Household Income         income 0-25k<br>income 25-50k<br>income 50-75k<br>income 75-200k<br>income 200k-plus         10%         7%         15%         12%         14%         14%         14%         14%         14%         14%         14%         14%         14%         14%         14%         14%         14%         14%         14%         14%         14%         14%         14%         14%         14%         14%         14%         14%         14%         14%         14%         14%         14%         14%         14%         14%         14%         14%         14%         14%         14%         14%         14%         14%         14%         14%         14%         14%         14%         14%         14%         14%         14%         14%         14%         14%         14%         14%         14%         14%         14%         14%         14%         14%         14%         14%         14%         14%         14%         14%         14%         14%         14%         14%         14%         14%         14%         14%         14%         14%         14%         14%                                                                                                                                                                                                                                                                                                                                                                                                                                                                                                                                                                                                                                                                                                                                                                                                                                                                             |                           |                     | 19%   | 19%   | 22%   | 22%   | 20%    |  |
| Household Income   Income 0-25k   10%   7%   15%   15%   12%   16%   16%   14%   14%   14%   14%   14%   14%   14%   14%   14%   14%   14%   14%   14%   14%   14%   14%   14%   14%   14%   14%   14%   14%   14%   14%   14%   14%   14%   14%   14%   14%   14%   14%   14%   14%   14%   14%   14%   14%   14%   14%   14%   14%   14%   14%   14%   14%   14%   14%   14%   14%   14%   14%   14%   14%   14%   14%   14%   14%   14%   14%   14%   14%   14%   14%   14%   14%   14%   14%   14%   14%   14%   14%   14%   14%   14%   14%   14%   14%   14%   14%   14%   14%   14%   14%   14%   14%   14%   14%   14%   14%   14%   14%   14%   14%   14%   14%   14%   14%   14%   14%   14%   14%   14%   14%   14%   14%   14%   14%   14%   14%   14%   14%   14%   14%   14%   14%   14%   14%   14%   14%   14%   14%   14%   14%   14%   14%   14%   14%   14%   14%   14%   14%   14%   14%   14%   14%   14%   14%   14%   14%   14%   14%   14%   14%   14%   14%   14%   14%   14%   14%   14%   14%   14%   14%   14%   14%   14%   14%   14%   14%   14%   14%   14%   14%   14%   14%   14%   14%   14%   14%   14%   14%   14%   14%   14%   14%   14%   14%   14%   14%   14%   14%   14%   14%   14%   14%   14%   14%   14%   14%   14%   14%   14%   14%   14%   14%   14%   14%   14%   14%   14%   14%   14%   14%   14%   14%   14%   14%   14%   14%   14%   14%   14%   14%   14%   14%   14%   14%   14%   14%   14%   14%   14%   14%   14%   14%   14%   14%   14%   14%   14%   14%   14%   14%   14%   14%   14%   14%   14%   14%   14%   14%   14%   14%   14%   14%   14%   14%   14%   14%   14%   14%   14%   14%   14%   14%   14%   14%   14%   14%   14%   14%   14%   14%   14%   14%   14%   14%   14%   14%   14%   14%   14%   14%   14%   14%   14%   14%   14%   14%   14%   14%   14%   14%   14%   14%   14%   14%   14%   14%   14%   14%   14%   14%   14%   14%   14%   14%   14%   14%   14%   14%   14%   14%   14%   14%   14%   14%   14%   14%   14%   14%   14%   14%   14%   14%   14%   14%   14%   14%   14%   14%   14%   14%   14%   14%   14%   14%   1   | Child in Household        | child-under18       | 25%   | 26%   | 22%   | 22%   | 24%    |  |
| Household Income income 25-50k income 50-75k income 75-200k income 200k-plus 20% 18% 29% 29% 24% income Stats  Housing Stats  income 25-50k income 200k 12% 13% 9% 9% 11% income 75-200k 43% 48% 33% 33% 39% income 200k-plus 20% 18% 29% 29% 24% 86% 86% 86% 86% 86% 86% 86% 86% 10% 14% 14% 14% 14% 14% 14% 14% 14% 14% 14                                                                                                                                                                                                                                                                                                                                                                                                                                                                                                                                                                                                                                                                                                                                                                                                                                                                                                                                                                                                                                                                                                                                                                                                                                                                                                                                                                                                                                                                                                                                                                                                                                                                                                                                                                                                   |                           | employed            | 66%   | 64%   | 67%   | 67%   | 66%    |  |
| Household Income         income 50-75k income 75-200k         12% 13% 9% 9% 9% 11%           43% 48% 33% 33% 33% 39% income 200k-plus         20% 18% 29% 29% 24%           44% 48% 33% 33% 33% 39% income 200k-plus         20% 18% 29% 29% 24%           44% 40% 40% 40% 40% 40% 40% 40% 40% 40%                                                                                                                                                                                                                                                                                                                                                                                                                                                                                                                                                                                                                                                                                                                                                                                                                                                                                                                                                                                                                                                                                                                                                                                                                                                                                                                                                                                                                                                                                                                                                                                                                                                                                                                                                                                                                             | Household Income          | income 0-25k        | 10%   | 7%    | 15%   | 15%   | 12%    |  |
| income 75-200k   43%   48%   33%   33%   39%   income 200k-plus   20%   18%   29%   29%   24%   29%   29%   24%   20%   18%   29%   29%   24%   20%   18%   29%   29%   24%   20%   20%   20%   20%   20%   20%   20%   20%   20%   20%   20%   20%   20%   20%   20%   20%   20%   20%   20%   20%   20%   20%   20%   20%   20%   20%   20%   20%   20%   20%   20%   20%   20%   20%   20%   20%   20%   20%   20%   20%   20%   20%   20%   20%   20%   20%   20%   20%   20%   20%   20%   20%   20%   20%   20%   20%   20%   20%   20%   20%   20%   20%   20%   20%   20%   20%   20%   20%   20%   20%   20%   20%   20%   20%   20%   20%   20%   20%   20%   20%   20%   20%   20%   20%   20%   20%   20%   20%   20%   20%   20%   20%   20%   20%   20%   20%   20%   20%   20%   20%   20%   20%   20%   20%   20%   20%   20%   20%   20%   20%   20%   20%   20%   20%   20%   20%   20%   20%   20%   20%   20%   20%   20%   20%   20%   20%   20%   20%   20%   20%   20%   20%   20%   20%   20%   20%   20%   20%   20%   20%   20%   20%   20%   20%   20%   20%   20%   20%   20%   20%   20%   20%   20%   20%   20%   20%   20%   20%   20%   20%   20%   20%   20%   20%   20%   20%   20%   20%   20%   20%   20%   20%   20%   20%   20%   20%   20%   20%   20%   20%   20%   20%   20%   20%   20%   20%   20%   20%   20%   20%   20%   20%   20%   20%   20%   20%   20%   20%   20%   20%   20%   20%   20%   20%   20%   20%   20%   20%   20%   20%   20%   20%   20%   20%   20%   20%   20%   20%   20%   20%   20%   20%   20%   20%   20%   20%   20%   20%   20%   20%   20%   20%   20%   20%   20%   20%   20%   20%   20%   20%   20%   20%   20%   20%   20%   20%   20%   20%   20%   20%   20%   20%   20%   20%   20%   20%   20%   20%   20%   20%   20%   20%   20%   20%   20%   20%   20%   20%   20%   20%   20%   20%   20%   20%   20%   20%   20%   20%   20%   20%   20%   20%   20%   20%   20%   20%   20%   20%   20%   20%   20%   20%   20%   20%   20%   20%   20%   20%   20%   20%   20%   20%   20%   20%   20%   20%   20%   20%   20%   20%   20%   20%    |                           | income 25-50k       | 14%   | 14%   | 14%   | 14%   | 14%    |  |
| income 200k-plus   20%   18%   29%   29%   24%     single family   86%   86%   86%   86%   86%     multi-family   14%   14%   14%   14%   14%     rented   33%   31%   30%   30%   31%     owned   67%   69%   70%   70%   69%                                                                                                                                                                                                                                                                                                                                                                                                                                                                                                                                                                                                                                                                                                                                                                                                                                                                                                                                                                                                                                                                                                                                                                                                                                                                                                                                                                                                                                                                                                                                                                                                                                                                                                                                                                                                                                                                                                 |                           | income 50-75k       | 12%   | 13%   | 9%    | 9%    | 11%    |  |
| Housing Stats single family 86% 86% 86% 86% 86% 86% 86% multi-family 14% 14% 14% 14% 14% 14% 14% owned 67% 69% 70% 70% 69%                                                                                                                                                                                                                                                                                                                                                                                                                                                                                                                                                                                                                                                                                                                                                                                                                                                                                                                                                                                                                                                                                                                                                                                                                                                                                                                                                                                                                                                                                                                                                                                                                                                                                                                                                                                                                                                                                                                                                                                                     |                           | income 75-200k      | 43%   | 48%   | 33%   | 33%   | 39%    |  |
| Housing Stats multi-family 14% 14% 14% 14% 14% 14% 14% owned 67% 69% 70% 70% 69%                                                                                                                                                                                                                                                                                                                                                                                                                                                                                                                                                                                                                                                                                                                                                                                                                                                                                                                                                                                                                                                                                                                                                                                                                                                                                                                                                                                                                                                                                                                                                                                                                                                                                                                                                                                                                                                                                                                                                                                                                                               |                           |                     | 20%   | 18%   | 29%   | 29%   | 24%    |  |
| rented 33% 31% 30% 30% 31% owned 67% 69% 70% 70% 69%                                                                                                                                                                                                                                                                                                                                                                                                                                                                                                                                                                                                                                                                                                                                                                                                                                                                                                                                                                                                                                                                                                                                                                                                                                                                                                                                                                                                                                                                                                                                                                                                                                                                                                                                                                                                                                                                                                                                                                                                                                                                           |                           |                     | 86%   | 86%   | 86%   | 86%   | 86%    |  |
| owned 67% 69% 70% 70% 69%                                                                                                                                                                                                                                                                                                                                                                                                                                                                                                                                                                                                                                                                                                                                                                                                                                                                                                                                                                                                                                                                                                                                                                                                                                                                                                                                                                                                                                                                                                                                                                                                                                                                                                                                                                                                                                                                                                                                                                                                                                                                                                      | Housing Stats             | •                   | 14%   |       |       |       | 14%    |  |
|                                                                                                                                                                                                                                                                                                                                                                                                                                                                                                                                                                                                                                                                                                                                                                                                                                                                                                                                                                                                                                                                                                                                                                                                                                                                                                                                                                                                                                                                                                                                                                                                                                                                                                                                                                                                                                                                                                                                                                                                                                                                                                                                | 110 doming blacks         | rented              |       |       |       |       |        |  |
| Total population data from the 2010 December Consus                                                                                                                                                                                                                                                                                                                                                                                                                                                                                                                                                                                                                                                                                                                                                                                                                                                                                                                                                                                                                                                                                                                                                                                                                                                                                                                                                                                                                                                                                                                                                                                                                                                                                                                                                                                                                                                                                                                                                                                                                                                                            |                           |                     | 67%   | 69%   | 70%   | 70%   | 69%    |  |