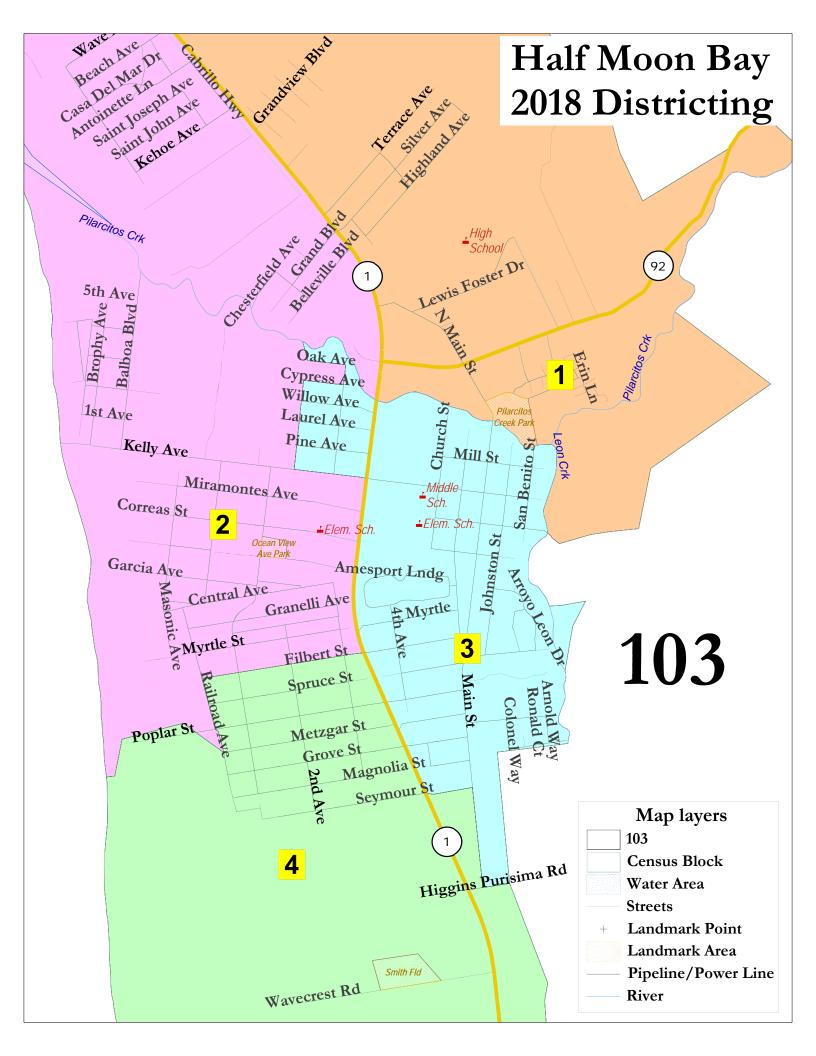

| District                                                                                                                                                                                                                                                                                                                                                                                                                                                                                                                                                                                                                                                                                                                                                                                                                                                                                                                                                                                                                                                                                                                                                                                                                                                                                                                                                                                                                                                                                                                                                                                                                                                                                                                                                                                                                                                                                                                                                                                                                                                                                                                      | Half Moon Bay - Draft 103 |                     |     |     |     |       |       |  |
|-------------------------------------------------------------------------------------------------------------------------------------------------------------------------------------------------------------------------------------------------------------------------------------------------------------------------------------------------------------------------------------------------------------------------------------------------------------------------------------------------------------------------------------------------------------------------------------------------------------------------------------------------------------------------------------------------------------------------------------------------------------------------------------------------------------------------------------------------------------------------------------------------------------------------------------------------------------------------------------------------------------------------------------------------------------------------------------------------------------------------------------------------------------------------------------------------------------------------------------------------------------------------------------------------------------------------------------------------------------------------------------------------------------------------------------------------------------------------------------------------------------------------------------------------------------------------------------------------------------------------------------------------------------------------------------------------------------------------------------------------------------------------------------------------------------------------------------------------------------------------------------------------------------------------------------------------------------------------------------------------------------------------------------------------------------------------------------------------------------------------------|---------------------------|---------------------|-----|-----|-----|-------|-------|--|
| Deviation from ideal                                                                                                                                                                                                                                                                                                                                                                                                                                                                                                                                                                                                                                                                                                                                                                                                                                                                                                                                                                                                                                                                                                                                                                                                                                                                                                                                                                                                                                                                                                                                                                                                                                                                                                                                                                                                                                                                                                                                                                                                                                                                                                          |                           |                     | 1   | 2   | 3   | 4     | Total |  |
| Total Pop                                                                                                                                                                                                                                                                                                                                                                                                                                                                                                                                                                                                                                                                                                                                                                                                                                                                                                                                                                                                                                                                                                                                                                                                                                                                                                                                                                                                                                                                                                                                                                                                                                                                                                                                                                                                                                                                                                                                                                                                                                                                                                                     | <u>Ideal</u>              |                     | -   |     |     |       |       |  |
| Total Pop                                                                                                                                                                                                                                                                                                                                                                                                                                                                                                                                                                                                                                                                                                                                                                                                                                                                                                                                                                                                                                                                                                                                                                                                                                                                                                                                                                                                                                                                                                                                                                                                                                                                                                                                                                                                                                                                                                                                                                                                                                                                                                                     | 2.831                     |                     |     |     |     |       |       |  |
| Total Pop                                                                                                                                                                                                                                                                                                                                                                                                                                                                                                                                                                                                                                                                                                                                                                                                                                                                                                                                                                                                                                                                                                                                                                                                                                                                                                                                                                                                                                                                                                                                                                                                                                                                                                                                                                                                                                                                                                                                                                                                                                                                                                                     | ,,,,,                     |                     |     |     |     |       |       |  |
| Total Pop   % NH Black                                                                                                                                                                                                                                                                                                                                                                                                                                                                                                                                                                                                                                                                                                                                                                                                                                                                                                                                                                                                                                                                                                                                                                                                                                                                                                                                                                                                                                                                                                                                                                                                                                                                                                                                                                                                                                                                                                                                                                                                                                                                                                        | Citizen Voting Age        |                     |     |     |     |       | - '   |  |
| Citizen Voting Age                                                                                                                                                                                                                                                                                                                                                                                                                                                                                                                                                                                                                                                                                                                                                                                                                                                                                                                                                                                                                                                                                                                                                                                                                                                                                                                                                                                                                                                                                                                                                                                                                                                                                                                                                                                                                                                                                                                                                                                                                                                                                                            |                           |                     |     |     |     |       |       |  |
| Citizen Voting Age Pop                                                                                                                                                                                                                                                                                                                                                                                                                                                                                                                                                                                                                                                                                                                                                                                                                                                                                                                                                                                                                                                                                                                                                                                                                                                                                                                                                                                                                                                                                                                                                                                                                                                                                                                                                                                                                                                                                                                                                                                                                                                                                                        |                           |                     |     |     |     |       |       |  |
| Citizen Voting Age Pop   % Hisp   18%   13%   26%   9%   16%   6%   NHI White   68%   79%   62%   79%   72%   72%   72%   72%   72%   72%   72%   72%   72%   72%   72%   72%   72%   72%   72%   72%   72%   72%   72%   72%   72%   72%   72%   72%   72%   72%   72%   72%   72%   72%   72%   72%   72%   72%   72%   72%   72%   72%   72%   72%   72%   72%   72%   72%   72%   72%   72%   72%   72%   72%   72%   72%   72%   72%   72%   72%   72%   72%   72%   72%   72%   72%   72%   72%   72%   72%   72%   72%   72%   72%   72%   72%   72%   72%   72%   72%   72%   72%   72%   72%   72%   72%   72%   72%   72%   72%   72%   72%   72%   72%   72%   72%   72%   72%   72%   72%   72%   72%   72%   72%   72%   72%   72%   72%   72%   72%   72%   72%   72%   72%   72%   72%   72%   72%   72%   72%   72%   72%   72%   72%   72%   72%   72%   72%   72%   72%   72%   72%   72%   72%   72%   72%   72%   72%   72%   72%   72%   72%   72%   72%   72%   72%   72%   72%   72%   72%   72%   72%   72%   72%   72%   72%   72%   72%   72%   72%   72%   72%   72%   72%   72%   72%   72%   72%   72%   72%   72%   72%   72%   72%   72%   72%   72%   72%   72%   72%   72%   72%   72%   72%   72%   72%   72%   72%   72%   72%   72%   72%   72%   72%   72%   72%   72%   72%   72%   72%   72%   72%   72%   72%   72%   72%   72%   72%   72%   72%   72%   72%   72%   72%   72%   72%   72%   72%   72%   72%   72%   72%   72%   72%   72%   72%   72%   72%   72%   72%   72%   72%   72%   72%   72%   72%   72%   72%   72%   72%   72%   72%   72%   72%   72%   72%   72%   72%   72%   72%   72%   72%   72%   72%   72%   72%   72%   72%   72%   72%   72%   72%   72%   72%   72%   72%   72%   72%   72%   72%   72%   72%   72%   72%   72%   72%   72%   72%   72%   72%   72%   72%   72%   72%   72%   72%   72%   72%   72%   72%   72%   72%   72%   72%   72%   72%   72%   72%   72%   72%   72%   72%   72%   72%   72%   72%   72%   72%   72%   72%   72%   72%   72%   72%   72%   72%   72%   72%   72%   72%   72%   72%   72%   72%   72%   72%   72%   72% |                           |                     |     |     |     |       |       |  |
| Carrier Pop                                                                                                                                                                                                                                                                                                                                                                                                                                                                                                                                                                                                                                                                                                                                                                                                                                                                                                                                                                                                                                                                                                                                                                                                                                                                                                                                                                                                                                                                                                                                                                                                                                                                                                                                                                                                                                                                                                                                                                                                                                                                                                                   |                           |                     |     |     |     |       |       |  |
| Prop                                                                                                                                                                                                                                                                                                                                                                                                                                                                                                                                                                                                                                                                                                                                                                                                                                                                                                                                                                                                                                                                                                                                                                                                                                                                                                                                                                                                                                                                                                                                                                                                                                                                                                                                                                                                                                                                                                                                                                                                                                                                                                                          |                           | _                   |     |     |     |       |       |  |
| Main                                                                                                                                                                                                                                                                                                                                                                                                                                                                                                                                                                                                                                                                                                                                                                                                                                                                                                                                                                                                                                                                                                                                                                                                                                                                                                                                                                                                                                                                                                                                                                                                                                                                                                                                                                                                                                                                                                                                                                                                                                                                                                                          |                           |                     |     |     |     |       |       |  |
| Voter Registration (Nov 2016)         Total % Latino est. % Spanish-Surnamed % Aisin-Surnamed % NH White est. % Spanish-Surnamed % Filipino-Surnamed % NH White est. % NH Black         16% 18% 29% 26% 24% 26% 26% 22% 22% 22% 22% 22% 22% 22% 22                                                                                                                                                                                                                                                                                                                                                                                                                                                                                                                                                                                                                                                                                                                                                                                                                                                                                                                                                                                                                                                                                                                                                                                                                                                                                                                                                                                                                                                                                                                                                                                                                                                                                                                                                                                                                                                                            |                           |                     |     |     |     |       |       |  |
| Voter Registration (Nov 2016)   Voter Registration (Nov 2016)   Voter Registration (Nov 2016)   Voter Stain-Surnamed (Nov 2016)   Voter Stain-Surnamed (Nov 2016)   Voter Turnout (Nov 2014)   Voter Turnout (No  |                           |                     |     |     |     |       |       |  |
| Voter Registration (Nov 2016)         % Spanish-Surnamed % Asian-Surnamed % Filipino-Surnamed 1% 37% 22% 27% 29% 29% 29% 29% 29% NH White est. 50% NH Black 19% 211% 17% 24% 20% 20% NH Black 19% 211% 17% 24% 20% 20% 20% 21% 17% 24% 20% 20% 20% 21% 21% 17% 24% 20% 20% 20% 21% 21% 17% 24% 20% 20% 20% 21% 25% 24% 23% 24% 23% 24% 23% 24% 25% 24% 23% 24% 23% 24% 25% 24% 23% 24% 25% 24% 23% 24% 25% 24% 23% 24% 25% 24% 23% 24% 25% 24% 23% 24% 25% 24% 23% 24% 25% 24% 23% 24% 25% 24% 23% 24% 25% 24% 25% 24% 25% 24% 25% 24% 25% 24% 25% 24% 25% 24% 25% 24% 25% 24% 25% 24% 25% 24% 25% 24% 25% 24% 25% 24% 25% 24% 25% 24% 25% 24% 25% 24% 25% 24% 25% 24% 25% 24% 25% 24% 25% 24% 25% 24% 25% 24% 25% 24% 25% 24% 25% 24% 25% 24% 25% 24% 25% 24% 25% 24% 25% 24% 25% 24% 25% 24% 25% 24% 25% 24% 25% 24% 25% 25% 25% 25% 25% 25% 25% 25% 25% 25                                                                                                                                                                                                                                                                                                                                                                                                                                                                                                                                                                                                                                                                                                                                                                                                                                                                                                                                                                                                                                                                                                                                                                                                                                                                 | 0                         |                     |     |     |     |       |       |  |
| Voter Registration (Nov 2016)                                                                                                                                                                                                                                                                                                                                                                                                                                                                                                                                                                                                                                                                                                                                                                                                                                                                                                                                                                                                                                                                                                                                                                                                                                                                                                                                                                                                                                                                                                                                                                                                                                                                                                                                                                                                                                                                                                                                                                                                                                                                                                 |                           |                     |     |     |     |       |       |  |
| Nov 2016    % Filipino-Surnamed   1%   3%   2%   1%   2%   48%   47%   51%   47%   48%   48%   47%   51%   47%   48%   48%   47%   51%   47%   48%   48%   47%   51%   47%   48%   48%   47%   51%   47%   48%   48%   47%   48%   47%   48%   48%   47%   48%   48%   47%   48%   48%   47%   48%   48%   47%   48%   48%   47%   48%   48%   47%   48%   48%   47%   48%   48%   47%   48%   48%   48%   47%   48%   48%   48%   47%   48%   48%   48%   48%   47%   48%   48%   48%   48%   48%   48%   48%   48%   48%   48%   48%   48%   48%   48%   48%   48%   48%   48%   48%   48%   48%   48%   48%   48%   48%   48%   48%   48%   48%   48%   48%   48%   48%   48%   48%   48%   48%   48%   48%   48%   48%   48%   48%   48%   48%   48%   48%   48%   48%   48%   48%   48%   48%   48%   48%   48%   48%   48%   48%   48%   48%   48%   48%   48%   48%   48%   48%   48%   48%   48%   48%   48%   48%   48%   48%   48%   48%   48%   48%   48%   48%   48%   48%   48%   48%   48%   48%   48%   48%   48%   48%   48%   48%   48%   48%   48%   48%   48%   48%   48%   48%   48%   48%   48%   48%   48%   48%   48%   48%   48%   48%   48%   48%   48%   48%   48%   48%   48%   48%   48%   48%   48%   48%   48%   48%   48%   48%   48%   48%   48%   48%   48%   48%   48%   48%   48%   48%   48%   48%   48%   48%   48%   48%   48%   48%   48%   48%   48%   48%   48%   48%   48%   48%   48%   48%   48%   48%   48%   48%   48%   48%   48%   48%   48%   48%   48%   48%   48%   48%   48%   48%   48%   48%   48%   48%   48%   48%   48%   48%   48%   48%   48%   48%   48%   48%   48%   48%   48%   48%   48%   48%   48%   48%   48%   48%   48%   48%   48%   48%   48%   48%   48%   48%   48%   48%   48%   48%   48%   48%   48%   48%   48%   48%   48%   48%   48%   48%   48%   48%   48%   48%   48%   48%   48%   48%   48%   48%   48%   48%   48%   48%   48%   48%   48%   48%   48%   48%   48%   48%   48%   48%   48%   48%   48%   48%   48%   48%   48%   48%   48%   48%   48%   48%   48%   48%   48%   48%   48%   48%   48%   48%   48%   48%   48%   48%    |                           | *                   |     |     |     |       |       |  |
| Voter Turnout (Nov 2016)   Voter Turnout (Nov 2014)   Voter Turnout (Nov   |                           |                     |     |     |     |       |       |  |
| Voter Turnout (Nov 2016)   NH Black   19%   21%   17%   24%   20%   144%   1,331   1,329   1,873   6,016   % Latino est.   14%   16%   18%   23%   24%   23%   24%   24%   25%   24%   23%   24%   24%   25%   24%   23%   24%   24%   25%   24%   23%   24%   24%   25%   24%   23%   24%   24%   25%   24%   23%   24%   33%   3%   3%   3%   2%   33%   3%                                                                                                                                                                                                                                                                                                                                                                                                                                                                                                                                                                                                                                                                                                                                                                                                                                                                                                                                                                                                                                                                                                                                                                                                                                                                                                                                                                                                                                                                                                                                                                                                                                                                                                                                                                 |                           |                     |     |     |     |       |       |  |
| Voter Turnout (Nov 2016)   Voter Turnout (Nov 2016)   % Latino est. % Spanish-Surnamed % Asian-Surnamed % NH White est. % Spanish-Surnamed % NH White est. % Spanish-Surnamed 1 % 24% 25% 24% 1 1 1 1 1 1 1 1 1 1 1 1 1 1 1 1 1 1 1                                                                                                                                                                                                                                                                                                                                                                                                                                                                                                                                                                                                                                                                                                                                                                                                                                                                                                                                                                                                                                                                                                                                                                                                                                                                                                                                                                                                                                                                                                                                                                                                                                                                                                                                                                                                                                                                                           |                           |                     |     |     |     |       |       |  |
| Voter Turnout<br>(Nov 2016)         % Latino est.<br>% Spanish-Surnamed<br>% Filipino-Surnamed<br>% NH White est.<br>% NH Black         14%<br>25%<br>29%<br>37%<br>37%<br>37%<br>37%<br>37%<br>37%<br>37%<br>37%<br>37%<br>37                                                                                                                                                                                                                                                                                                                                                                                                                                                                                                                                                                                                                                                                                                                                                                                                                                                                                                                                                                                                                                                                                                                                                                                                                                                                                                                                                                                                                                                                                                                                                                                                                                                                                                                                                                                                                                                                                                |                           | Total               |     |     |     | 1,873 |       |  |
| Voter Turnout (Nov 2016)                                                                                                                                                                                                                                                                                                                                                                                                                                                                                                                                                                                                                                                                                                                                                                                                                                                                                                                                                                                                                                                                                                                                                                                                                                                                                                                                                                                                                                                                                                                                                                                                                                                                                                                                                                                                                                                                                                                                                                                                                                                                                                      |                           | % Latino est.       |     |     |     |       |       |  |
| Nov 2016    % Asian-Surnamed   % Filipino-Surnamed   1%   2%   2%   1%   1%   1%   1%   1%                                                                                                                                                                                                                                                                                                                                                                                                                                                                                                                                                                                                                                                                                                                                                                                                                                                                                                                                                                                                                                                                                                                                                                                                                                                                                                                                                                                                                                                                                                                                                                                                                                                                                                                                                                                                                                                                                                                                                                                                                                    |                           | % Spanish-Surnamed  | 24% | 25% | 24% | 23%   | 24%   |  |
| We Fulpino-Surnamed   19%   22%   2%   19%   19%   51%   52%   49%   53%   49%   51%   51%   68%   68%   69%   53%   49%   51%   68%   68%   69%   65%   66%   66%   66%   66%   66%   66%   66%   66%   66%   66%   66%   66%   66%   66%   66%   66%   66%   66%   66%   66%   66%   66%   66%   66%   66%   66%   66%   66%   66%   66%   66%   66%   66%   66%   66%   66%   66%   66%   66%   66%   66%   66%   66%   66%   66%   66%   66%   66%   66%   66%   66%   66%   66%   66%   66%   66%   66%   66%   66%   66%   66%   66%   66%   66%   66%   66%   66%   66%   66%   66%   66%   66%   66%   66%   66%   66%   66%   66%   66%   66%   66%   66%   66%   66%   66%   66%   66%   66%   66%   66%   66%   66%   66%   66%   66%   66%   66%   66%   66%   66%   66%   66%   66%   66%   66%   66%   66%   66%   66%   66%   66%   66%   66%   66%   66%   66%   66%   66%   66%   66%   66%   66%   66%   66%   66%   66%   66%   66%   66%   66%   66%   66%   66%   66%   66%   66%   66%   66%   66%   66%   66%   66%   66%   66%   66%   66%   66%   66%   66%   66%   66%   66%   66%   66%   66%   66%   66%   66%   66%   66%   66%   66%   66%   66%   66%   66%   66%   66%   66%   66%   66%   66%   66%   66%   66%   66%   66%   66%   66%   66%   66%   66%   66%   66%   66%   66%   66%   66%   66%   66%   66%   66%   66%   66%   66%   66%   66%   66%   66%   66%   66%   66%   66%   66%   66%   66%   66%   66%   66%   66%   66%   66%   66%   66%   66%   66%   66%   66%   66%   66%   66%   66%   66%   66%   66%   66%   66%   66%   66%   66%   66%   66%   66%   66%   66%   66%   66%   66%   66%   66%   66%   66%   66%   66%   66%   66%   66%   66%   66%   66%   66%   66%   66%   66%   66%   66%   66%   66%   66%   66%   66%   66%   66%   66%   66%   66%   66%   66%   66%   66%   66%   66%   66%   66%   66%   66%   66%   66%   66%   66%   66%   66%   66%   66%   66%   66%   66%   66%   66%   66%   66%   66%   66%   66%   66%   66%   66%   66%   66%   66%   66%   66%   66%   66%   66%   66%   66%   66%   66%   66%   66%   66%   66%   66%   66%   6  |                           | % Asian-Surnamed    | 3%  | 2%  | 3%  | 3%    | 3%    |  |
| Total                                                                                                                                                                                                                                                                                                                                                                                                                                                                                                                                                                                                                                                                                                                                                                                                                                                                                                                                                                                                                                                                                                                                                                                                                                                                                                                                                                                                                                                                                                                                                                                                                                                                                                                                                                                                                                                                                                                                                                                                                                                                                                                         |                           | % Filipino-Surnamed | 1%  | 2%  | 2%  | 1%    | 1%    |  |
| Voter Turnout (Nov 2014)         Total % Latino est. % Spanish-Surnamed % Asian-Surnamed % Filipino-Surnamed 11% 11% 11% 11% 11% 11% 11% 11% 11% 11                                                                                                                                                                                                                                                                                                                                                                                                                                                                                                                                                                                                                                                                                                                                                                                                                                                                                                                                                                                                                                                                                                                                                                                                                                                                                                                                                                                                                                                                                                                                                                                                                                                                                                                                                                                                                                                                                                                                                                           |                           | % NH White est.     | 52% | 49% | 53% | 49%   | 51%   |  |
| Voter Turnout (Nov 2014)                                                                                                                                                                                                                                                                                                                                                                                                                                                                                                                                                                                                                                                                                                                                                                                                                                                                                                                                                                                                                                                                                                                                                                                                                                                                                                                                                                                                                                                                                                                                                                                                                                                                                                                                                                                                                                                                                                                                                                                                                                                                                                      |                           | % NH Black          | 18% | 21% | 17% | 25%   | 21%   |  |
| Voter Turnout (Nov 2014)         % Spanish-Surnamed % Asian-Surnamed % Filipino-Surnamed % Filipino-Surnamed 1% 1% 1% 1% 1% 1% 1% 1% 1% 1% 1% 1% 1%                                                                                                                                                                                                                                                                                                                                                                                                                                                                                                                                                                                                                                                                                                                                                                                                                                                                                                                                                                                                                                                                                                                                                                                                                                                                                                                                                                                                                                                                                                                                                                                                                                                                                                                                                                                                                                                                                                                                                                           |                           |                     | 916 | 893 | 715 | 1,305 | 3,829 |  |
| Voter Turnout<br>(Nov 2014)         % Asian-Surnamed<br>% Filipino-Surnamed<br>1% 11% 11% 11% 11% 11% 11% 11% 11% 11%                                                                                                                                                                                                                                                                                                                                                                                                                                                                                                                                                                                                                                                                                                                                                                                                                                                                                                                                                                                                                                                                                                                                                                                                                                                                                                                                                                                                                                                                                                                                                                                                                                                                                                                                                                                                                                                                                                                                                                                                         |                           | % Latino est.       | 8%  | 9%  | 10% | 6%    | 8%    |  |
| (Nov 2014)                                                                                                                                                                                                                                                                                                                                                                                                                                                                                                                                                                                                                                                                                                                                                                                                                                                                                                                                                                                                                                                                                                                                                                                                                                                                                                                                                                                                                                                                                                                                                                                                                                                                                                                                                                                                                                                                                                                                                                                                                                                                                                                    |                           |                     | 8%  | 8%  | 9%  | 5%    | 7%    |  |
| Milpino-Surnamed   1%   1%   1%   1%   1%   1%   1%   1                                                                                                                                                                                                                                                                                                                                                                                                                                                                                                                                                                                                                                                                                                                                                                                                                                                                                                                                                                                                                                                                                                                                                                                                                                                                                                                                                                                                                                                                                                                                                                                                                                                                                                                                                                                                                                                                                                                                                                                                                                                                       |                           |                     | 3%  | 2%  | 3%  |       | 3%    |  |
| Mode                                                                                                                                                                                                                                                                                                                                                                                                                                                                                                                                                                                                                                                                                                                                                                                                                                                                                                                                                                                                                                                                                                                                                                                                                                                                                                                                                                                                                                                                                                                                                                                                                                                                                                                                                                                                                                                                                                                                                                                                                                                                                                                          |                           |                     |     |     |     |       |       |  |
| ACS Pop. Est.         Total         3,078         3,048         3,167         2,895         12,188           Age         age0-19         22%         21%         21%         20%         21%           Age         age20-60         52%         52%         51%         50%         51%           age60plus         26%         27%         28%         30%         28%           Immigration         immigrants         28%         29%         27%         24%         27%           Language spoken at home         english         62%         62%         65%         69%         65%           spanish         27%         27%         25%         24%         26%         asian-lang         4%         3%         3%         3%         3%           Language Fluency         hs-grad         39%         37%         36%         5%         6%         6%           Education (among those age 25+)         hs-grad         39%         37%         36%         34%         36%           Education (among those age 25+)         graduatedegree         19%         20%         21%         22%         20%           Child in Household         child-under18         25%         25                                                                                                                                                                                                                                                                                                                                                                                                                                                                                                                                                                                                                                                                                                                                                                                                                                                                                                                               |                           |                     |     |     |     |       |       |  |
| Age         age0-19<br>age20-60<br>age60plus         22%<br>52%<br>52%<br>52%<br>51%<br>51%<br>50%<br>51%<br>51%<br>51%<br>50%<br>51%<br>51%<br>51%<br>51%<br>51%<br>51%<br>51%<br>51%<br>51%<br>51                                                                                                                                                                                                                                                                                                                                                                                                                                                                                                                                                                                                                                                                                                                                                                                                                                                                                                                                                                                                                                                                                                                                                                                                                                                                                                                                                                                                                                                                                                                                                                                                                                                                                                                                                                                                                                                                                                                           |                           |                     |     |     |     |       |       |  |
| Age         age20-60<br>age60plus         52%<br>26%         52%<br>27%         51%<br>28%         50%<br>30%         51%<br>28%           Immigration         immigrants<br>naturalized         28%<br>50%         29%<br>48%         27%<br>49%         24%<br>49%           Language spoken<br>at home         english<br>spanish<br>asian-lang<br>other lang         62%<br>4%<br>3%<br>3%<br>3%<br>3%<br>3%<br>3%<br>3%<br>3%<br>3%<br>3%<br>3%<br>3%<br>3%                                                                                                                                                                                                                                                                                                                                                                                                                                                                                                                                                                                                                                                                                                                                                                                                                                                                                                                                                                                                                                                                                                                                                                                                                                                                                                                                                                                                                                                                                                                                                                                                                                                              | ACS Pop. Est.             |                     |     |     |     |       |       |  |
| Immigration                                                                                                                                                                                                                                                                                                                                                                                                                                                                                                                                                                                                                                                                                                                                                                                                                                                                                                                                                                                                                                                                                                                                                                                                                                                                                                                                                                                                                                                                                                                                                                                                                                                                                                                                                                                                                                                                                                                                                                                                                                                                                                                   | Age                       | 0                   |     |     |     |       |       |  |
| Immigration         immigrants naturalized         28%         29%         27%         24%         27% 49%           Language spoken at home         english spanish         62%         62%         65%         69%         65%           Language Fluency         spanish asian-lang other lang         7%         27%         25%         24%         26%           Language Fluency         Speaks Eng. "Less than Very Well"         18%         18%         16%         14%         16%           Education (among those age 25+)         hs-grad         39%         37%         36%         34%         36%           Child in Household         child-under18         25%         25%         28%         27%           Pct of Pop. Age 16+         employed         65%         66%         67%         67%         66%           Household Income         income 0-25k income 25-50k income 25-50k income 25-50k 14%         14%         14%         14%         14%         14% 14%         14% income 26%         26%         26%         29%         24%           Household Income         income 200k-plus         19%         12%         10%         9%         11%           Housing Stats         single family multi-family rented         86%         86%                                                                                                                                                                                                                                                                                                                                                                                                                                                                                                                                                                                                                                                                                                                                                                                                                                               |                           | O                   |     |     |     |       |       |  |
| Language spoken at home   english   52%   50%   48%   45%   49%     Language spoken at home   english   52%   27%   25%   24%   26%     Spanish   27%   27%   25%   24%   26%     asian-lang   4%   3%   3%   3%   3%     other lang   7%   7%   6%   5%   6%      Language Fluency   Speaks Eng. "Less than Very Well"   18%   18%   16%   14%   16%     Education (among those age 25+)   graduatedegree   19%   20%   21%   22%   20%     Child in Household   child-under18   25%   25%   23%   22%   24%     Pct of Pop. Age                                                                                                                                                                                                                                                                                                                                                                                                                                                                                                                                                                                                                                                                                                                                                                                                                                                                                                                                                                                                                                                                                                                                                                                                                                                                                                                                                                                                                                                                                                                                                                                             | Immigration               | ~ .                 |     |     |     |       |       |  |
| Language spoken at home                                                                                                                                                                                                                                                                                                                                                                                                                                                                                                                                                                                                                                                                                                                                                                                                                                                                                                                                                                                                                                                                                                                                                                                                                                                                                                                                                                                                                                                                                                                                                                                                                                                                                                                                                                                                                                                                                                                                                                                                                                                                                                       |                           |                     |     |     |     |       |       |  |
| Spanish asian-lang   27%   25%   24%   26%   26%   38ian-lang   4%   3%   3%   3%   3%   3%   3%   3%                                                                                                                                                                                                                                                                                                                                                                                                                                                                                                                                                                                                                                                                                                                                                                                                                                                                                                                                                                                                                                                                                                                                                                                                                                                                                                                                                                                                                                                                                                                                                                                                                                                                                                                                                                                                                                                                                                                                                                                                                         |                           |                     |     |     |     |       |       |  |
| Asian-lang other lang   Asian-lang other lang   Asian-lang   Asian-l  | 0 0 1                     |                     |     |     |     |       |       |  |
| Other lang         7%         7%         6%         5%         6%           Language Fluency         Speaks Eng. "Less than Very Well"         18%         18%         16%         14%         16%           Education (among those age 25+)         hs-grad         39%         37%         36%         34%         36%           Child in Household         bachelor         26%         26%         27%         28%         27%           Child in Household         child-under18         25%         25%         23%         22%         20%           Pct of Pop. Age 16+         employed         65%         66%         67%         67%         66%           Household Income         income 0-25k         8%         11%         13%         15%         12%           Household Income         income 25-50k         14%         14%         14%         14%         14%         14%         14%         14%         14%         14%         14%         14%         14%         14%         14%         14%         14%         14%         14%         14%         14%         14%         14%         14%         14%         14%         14%         14%         14%         14%         14%         14                                                                                                                                                                                                                                                                                                                                                                                                                                                                                                                                                                                                                                                                                                                                                                                                                                                                                                       | at home                   | *                   |     |     |     |       |       |  |
| Language Fluency   Speaks Eng. TLess than Very Well"   18%   18%   16%   14%   16%                                                                                                                                                                                                                                                                                                                                                                                                                                                                                                                                                                                                                                                                                                                                                                                                                                                                                                                                                                                                                                                                                                                                                                                                                                                                                                                                                                                                                                                                                                                                                                                                                                                                                                                                                                                                                                                                                                                                                                                                                                            |                           |                     |     |     |     |       |       |  |
| Education (among those age 25+)                                                                                                                                                                                                                                                                                                                                                                                                                                                                                                                                                                                                                                                                                                                                                                                                                                                                                                                                                                                                                                                                                                                                                                                                                                                                                                                                                                                                                                                                                                                                                                                                                                                                                                                                                                                                                                                                                                                                                                                                                                                                                               |                           |                     |     |     |     |       |       |  |
| Education (among those age 25+)         hs-grad bachelor graduatedegree         39% 26% 26% 27% 28% 27% 28% 27% 20%         36% 26% 26% 27% 28% 27% 20%           Child in Household Pct of Pop. Age 16+         cmployed         65% 66% 67% 67% 66%         67% 66% 66%         66% 67% 66%         66% 66% 67% 66%         12% 12% 12% 12% 12% 12% 12% 12% 12% 12%                                                                                                                                                                                                                                                                                                                                                                                                                                                                                                                                                                                                                                                                                                                                                                                                                                                                                                                                                                                                                                                                                                                                                                                                                                                                                                                                                                                                                                                                                                                                                                                                                                                                                                                                                         | Language Fluency          |                     | 18% | 18% | 16% | 14%   | 16%   |  |
| those age 25+) bachelor graduatedegree 19% 26% 27% 28% 27% 20% 20% 20% 21% 22% 20% 20% 21% 22% 20% 20% 21% 22% 20% 21% 25% 25% 23% 22% 24% 25% 25% 25% 23% 22% 24% 25% 25% 25% 25% 25% 25% 25% 25% 25% 25                                                                                                                                                                                                                                                                                                                                                                                                                                                                                                                                                                                                                                                                                                                                                                                                                                                                                                                                                                                                                                                                                                                                                                                                                                                                                                                                                                                                                                                                                                                                                                                                                                                                                                                                                                                                                                                                                                                     | , 0                       |                     | 39% | 37% | 36% | 34%   | 36%   |  |
| Child in Household   Child-under18   25%   25%   23%   22%   24%     Pct of Pop. Age                                                                                                                                                                                                                                                                                                                                                                                                                                                                                                                                                                                                                                                                                                                                                                                                                                                                                                                                                                                                                                                                                                                                                                                                                                                                                                                                                                                                                                                                                                                                                                                                                                                                                                                                                                                                                                                                                                                                                                                                                                          |                           | bachelor            | 26% | 26% | 27% | 28%   | 27%   |  |
| Pct of Pop. Age<br>16+         employed         65%         66%         67%         67%         66%           Household Income         income 0-25k<br>income 25-50k<br>income 25-50k         8%         11%         13%         15%         12%           Household Income         income 50-75k<br>income 75-200k<br>income 200k-plus         13%         12%         10%         9%         11%           income 200k-plus         19%         21%         26%         29%         24%           single family<br>multi-family<br>rented         86%         86%         86%         86%         86%           31%         32%         31%         30%         31%         30%         31%                                                                                                                                                                                                                                                                                                                                                                                                                                                                                                                                                                                                                                                                                                                                                                                                                                                                                                                                                                                                                                                                                                                                                                                                                                                                                                                                                                                                                                 |                           | graduatedegree      | 19% | 20% | 21% | 22%   | 20%   |  |
| Housing Stats   income O-25k   8%   11%   13%   15%   12%   income 25-50k   14%   14%   14%   14%   14%   14%   14%   income 25-75k   13%   12%   10%   9%   11%   income 75-200k   46%   42%   37%   33%   39%   income 200k-plus   19%   21%   26%   29%   24%   24%   37%   34%   34%   34%   34%   34%   34%   34%   34%   34%   34%   34%   34%   34%   34%   34%   34%   34%   34%   34%   34%   34%   34%   34%   34%   34%   34%   34%   34%   34%   34%   34%   34%   34%   34%   34%   34%   34%   34%   34%   34%   34%   34%   34%   34%   34%   34%   34%   34%   34%   34%   34%   34%   34%   34%   34%   34%   34%   34%   34%   34%   34%   34%   34%   34%   34%   34%   34%   34%   34%   34%   34%   34%   34%   34%   34%   34%   34%   34%   34%   34%   34%   34%   34%   34%   34%   34%   34%   34%   34%   34%   34%   34%   34%   34%   34%   34%   34%   34%   34%   34%   34%   34%   34%   34%   34%   34%   34%   34%   34%   34%   34%   34%   34%   34%   34%   34%   34%   34%   34%   34%   34%   34%   34%   34%   34%   34%   34%   34%   34%   34%   34%   34%   34%   34%   34%   34%   34%   34%   34%   34%   34%   34%   34%   34%   34%   34%   34%   34%   34%   34%   34%   34%   34%   34%   34%   34%   34%   34%   34%   34%   34%   34%   34%   34%   34%   34%   34%   34%   34%   34%   34%   34%   34%   34%   34%   34%   34%   34%   34%   34%   34%   34%   34%   34%   34%   34%   34%   34%   34%   34%   34%   34%   34%   34%   34%   34%   34%   34%   34%   34%   34%   34%   34%   34%   34%   34%   34%   34%   34%   34%   34%   34%   34%   34%   34%   34%   34%   34%   34%   34%   34%   34%   34%   34%   34%   34%   34%   34%   34%   34%   34%   34%   34%   34%   34%   34%   34%   34%   34%   34%   34%   34%   34%   34%   34%   34%   34%   34%   34%   34%   34%   34%   34%   34%   34%   34%   34%   34%   34%   34%   34%   34%   34%   34%   34%   34%   34%   34%   34%   34%   34%   34%   34%   34%   34%   34%   34%   34%   34%   34%   34%   34%   34%   34%   34%   34%   34%   34%   34%   34%   34%   34%   34%   34%   34%   34%  |                           | child-under18       | 25% | 25% | 23% | 22%   | 24%   |  |
| Household Income   income 0-25k   8%   11%   13%   15%   12%   income 25-50k   14%   14%   14%   14%   14%   14%   income 50-75k   13%   12%   10%   9%   11%   income 75-200k   46%   42%   37%   33%   39%   income 200k-plus   19%   21%   26%   29%   24%   38   38   39%   38   39%   39%   39%   39%   39%   39%   39%   39%   39%   39%   39%   39%   39%   39%   31%   30%   31%   31%   32%   31%   30%   31%   31%   31%   32%   31%   30%   31%   31%   32%   31%   30%   31%   31%   32%   31%   30%   31%   31%   32%   31%   30%   31%   32%   31%   30%   31%   32%   31%   30%   31%   32%   31%   30%   31%   32%   31%   30%   31%   32%   31%   32%   31%   32%   31%   32%   31%   32%   31%   32%   31%   32%   31%   32%   31%   32%   31%   32%   31%   32%   31%   32%   31%   32%   31%   32%   31%   32%   31%   32%   31%   32%   31%   32%   31%   32%   31%   32%   31%   32%   31%   32%   31%   32%   31%   32%   31%   32%   31%   32%   31%   32%   31%   32%   31%   32%   31%   32%   31%   32%   31%   32%   31%   32%   31%   32%   31%   32%   31%   32%   31%   32%   31%   32%   31%   32%   31%   32%   31%   32%   31%   32%   31%   32%   31%   32%   31%   32%   31%   32%   31%   32%   31%   32%   31%   32%   32%   32%   32%   32%   32%   32%   32%   32%   32%   32%   32%   32%   32%   32%   32%   32%   32%   32%   32%   32%   32%   32%   32%   32%   32%   32%   32%   32%   32%   32%   32%   32%   32%   32%   32%   32%   32%   32%   32%   32%   32%   32%   32%   32%   32%   32%   32%   32%   32%   32%   32%   32%   32%   32%   32%   32%   32%   32%   32%   32%   32%   32%   32%   32%   32%   32%   32%   32%   32%   32%   32%   32%   32%   32%   32%   32%   32%   32%   32%   32%   32%   32%   32%   32%   32%   32%   32%   32%   32%   32%   32%   32%   32%   32%   32%   32%   32%   32%   32%   32%   32%   32%   32%   32%   32%   32%   32%   32%   32%   32%   32%   32%   32%   32%   32%   32%   32%   32%   32%   32%   32%   32%   32%   32%   32%   32%   32%   32%   32%   32%   32%   32%   32%   32%   32%   32%   32%   32%   32%  |                           | employed            | 65% | 66% | 67% | 67%   | 66%   |  |
| Household Income income 25-50k income 25-50k income 50-75k income 75-200k income 200k-plus |                           |                     | 8%  | 11% | 13% | 15%   | 12%   |  |
| Household Income         income 50-75k income 75-200k         13% 46% 42% 37% 33% 39% 39% income 200k-plus         19% 21% 26% 29% 24%           Housing Stats         single family multi-family rented         14% 14% 14% 14% 14% 14% 14% 14% 30% 31% 30% 31%                                                                                                                                                                                                                                                                                                                                                                                                                                                                                                                                                                                                                                                                                                                                                                                                                                                                                                                                                                                                                                                                                                                                                                                                                                                                                                                                                                                                                                                                                                                                                                                                                                                                                                                                                                                                                                                              |                           |                     |     |     |     |       |       |  |
| income 75-200k   46%   42%   37%   33%   39%   income 200k-plus   19%   21%   26%   29%   24%   28%   29%   24%   28%   28%   28%   28%   28%   28%   28%   28%   28%   28%   28%   28%   28%   28%   28%   28%   28%   28%   28%   28%   28%   28%   28%   28%   28%   28%   28%   28%   28%   28%   28%   28%   28%   28%   28%   28%   28%   28%   28%   28%   28%   28%   28%   28%   28%   28%   28%   28%   28%   28%   28%   28%   28%   28%   28%   28%   28%   28%   28%   28%   28%   28%   28%   28%   28%   28%   28%   28%   28%   28%   28%   28%   28%   28%   28%   28%   28%   28%   28%   28%   28%   28%   28%   28%   28%   28%   28%   28%   28%   28%   28%   28%   28%   28%   28%   28%   28%   28%   28%   28%   28%   28%   28%   28%   28%   28%   28%   28%   28%   28%   28%   28%   28%   28%   28%   28%   28%   28%   28%   28%   28%   28%   28%   28%   28%   28%   28%   28%   28%   28%   28%   28%   28%   28%   28%   28%   28%   28%   28%   28%   28%   28%   28%   28%   28%   28%   28%   28%   28%   28%   28%   28%   28%   28%   28%   28%   28%   28%   28%   28%   28%   28%   28%   28%   28%   28%   28%   28%   28%   28%   28%   28%   28%   28%   28%   28%   28%   28%   28%   28%   28%   28%   28%   28%   28%   28%   28%   28%   28%   28%   28%   28%   28%   28%   28%   28%   28%   28%   28%   28%   28%   28%   28%   28%   28%   28%   28%   28%   28%   28%   28%   28%   28%   28%   28%   28%   28%   28%   28%   28%   28%   28%   28%   28%   28%   28%   28%   28%   28%   28%   28%   28%   28%   28%   28%   28%   28%   28%   28%   28%   28%   28%   28%   28%   28%   28%   28%   28%   28%   28%   28%   28%   28%   28%   28%   28%   28%   28%   28%   28%   28%   28%   28%   28%   28%   28%   28%   28%   28%   28%   28%   28%   28%   28%   28%   28%   28%   28%   28%   28%   28%   28%   28%   28%   28%   28%   28%   28%   28%   28%   28%   28%   28%   28%   28%   28%   28%   28%   28%   28%   28%   28%   28%   28%   28%   28%   28%   28%   28%   28%   28%   28%   28%   28%   28%   28%   28%   28%   28%   28%   28%   28%   |                           |                     |     |     |     |       |       |  |
| income 200k-plus   19%   21%   26%   29%   24%     single family   86%   86%   86%   86%   86%     Housing Stats   multi-family   14%   14%   14%   14%   14%     rented   31%   32%   31%   30%   31%                                                                                                                                                                                                                                                                                                                                                                                                                                                                                                                                                                                                                                                                                                                                                                                                                                                                                                                                                                                                                                                                                                                                                                                                                                                                                                                                                                                                                                                                                                                                                                                                                                                                                                                                                                                                                                                                                                                        |                           |                     |     |     |     |       |       |  |
| Single family   86%   86%   86%   86%   86%   86%   14%   14%   14%   14%   14%   14%   14%   14%   14%   14%   14%   14%   14%   14%   14%   14%   14%   14%   14%   14%   14%   14%   14%   14%   14%   14%   14%   14%   14%   14%   14%   14%   14%   14%   14%   14%   14%   14%   14%   14%   14%   14%   14%   14%   14%   14%   14%   14%   14%   14%   14%   14%   14%   14%   14%   14%   14%   14%   14%   14%   14%   14%   14%   14%   14%   14%   14%   14%   14%   14%   14%   14%   14%   14%   14%   14%   14%   14%   14%   14%   14%   14%   14%   14%   14%   14%   14%   14%   14%   14%   14%   14%   14%   14%   14%   14%   14%   14%   14%   14%   14%   14%   14%   14%   14%   14%   14%   14%   14%   14%   14%   14%   14%   14%   14%   14%   14%   14%   14%   14%   14%   14%   14%   14%   14%   14%   14%   14%   14%   14%   14%   14%   14%   14%   14%   14%   14%   14%   14%   14%   14%   14%   14%   14%   14%   14%   14%   14%   14%   14%   14%   14%   14%   14%   14%   14%   14%   14%   14%   14%   14%   14%   14%   14%   14%   14%   14%   14%   14%   14%   14%   14%   14%   14%   14%   14%   14%   14%   14%   14%   14%   14%   14%   14%   14%   14%   14%   14%   14%   14%   14%   14%   14%   14%   14%   14%   14%   14%   14%   14%   14%   14%   14%   14%   14%   14%   14%   14%   14%   14%   14%   14%   14%   14%   14%   14%   14%   14%   14%   14%   14%   14%   14%   14%   14%   14%   14%   14%   14%   14%   14%   14%   14%   14%   14%   14%   14%   14%   14%   14%   14%   14%   14%   14%   14%   14%   14%   14%   14%   14%   14%   14%   14%   14%   14%   14%   14%   14%   14%   14%   14%   14%   14%   14%   14%   14%   14%   14%   14%   14%   14%   14%   14%   14%   14%   14%   14%   14%   14%   14%   14%   14%   14%   14%   14%   14%   14%   14%   14%   14%   14%   14%   14%   14%   14%   14%   14%   14%   14%   14%   14%   14%   14%   14%   14%   14%   14%   14%   14%   14%   14%   14%   14%   14%   14%   14%   14%   14%   14%   14%   14%   14%   14%   14%   14%   14%   14%   14%   14%   14%   14%   14%     |                           | income 200k-plus    | 19% | 21% | 26% | 29%   | 24%   |  |
| Housing Stats multi-family 14% 14% 14% 14% 14% 14% 31% 31% 32% 31% 30% 31%                                                                                                                                                                                                                                                                                                                                                                                                                                                                                                                                                                                                                                                                                                                                                                                                                                                                                                                                                                                                                                                                                                                                                                                                                                                                                                                                                                                                                                                                                                                                                                                                                                                                                                                                                                                                                                                                                                                                                                                                                                                    | Housing Stats             |                     |     |     |     |       |       |  |
| rented 31% 32% 31% 30% 31%                                                                                                                                                                                                                                                                                                                                                                                                                                                                                                                                                                                                                                                                                                                                                                                                                                                                                                                                                                                                                                                                                                                                                                                                                                                                                                                                                                                                                                                                                                                                                                                                                                                                                                                                                                                                                                                                                                                                                                                                                                                                                                    |                           |                     | 14% | 14% | 14% | 14%   | 14%   |  |
| owned 69% 68% 69% 70% 69%                                                                                                                                                                                                                                                                                                                                                                                                                                                                                                                                                                                                                                                                                                                                                                                                                                                                                                                                                                                                                                                                                                                                                                                                                                                                                                                                                                                                                                                                                                                                                                                                                                                                                                                                                                                                                                                                                                                                                                                                                                                                                                     |                           | rented              | 31% | 32% | 31% | 30%   | 31%   |  |
|                                                                                                                                                                                                                                                                                                                                                                                                                                                                                                                                                                                                                                                                                                                                                                                                                                                                                                                                                                                                                                                                                                                                                                                                                                                                                                                                                                                                                                                                                                                                                                                                                                                                                                                                                                                                                                                                                                                                                                                                                                                                                                                               |                           | owned               | 69% | 68% | 69% | 70%   | 69%   |  |