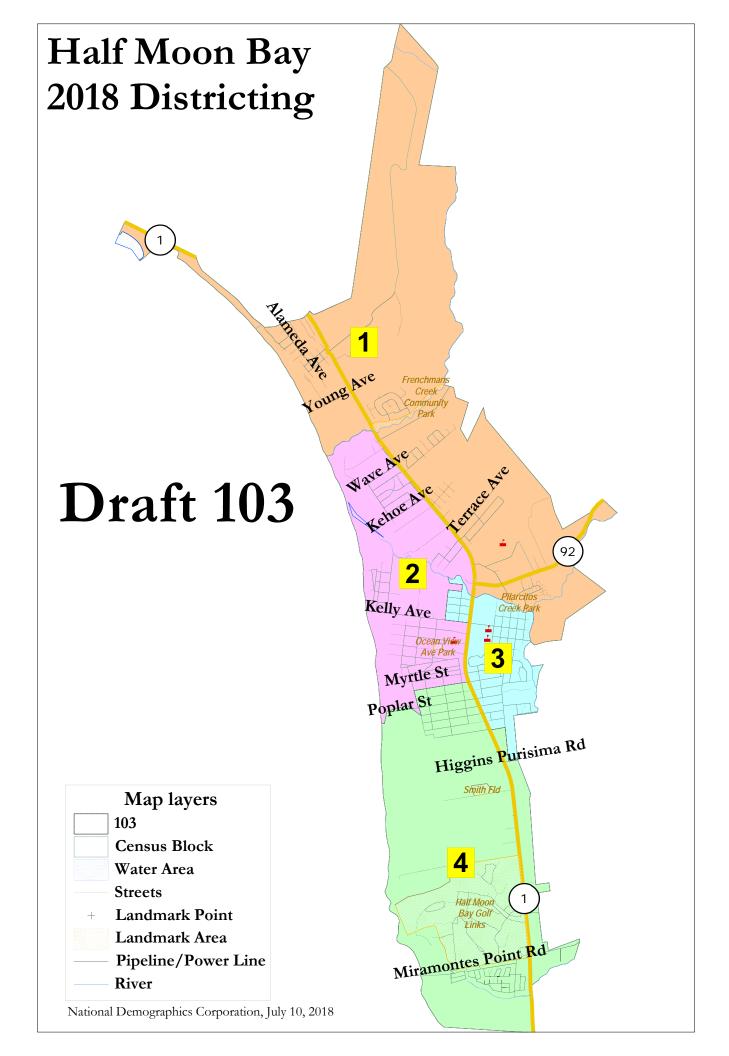

| District                                                                                                                                                                                                                                                                                                                                                                                                                                                                                                                                                                                                                                                                                                                                                                                                                                                                                                                                                                                                                                                                                                                                                                                                                                                                                                                                                                                                                                                                                                                                                                                                                                                                                                                                                                                                                                                                                                                                                                                                                                                                                                                      | Half Moon Bay - Draft 103 |                     |     |     |     |       |       |  |
|-------------------------------------------------------------------------------------------------------------------------------------------------------------------------------------------------------------------------------------------------------------------------------------------------------------------------------------------------------------------------------------------------------------------------------------------------------------------------------------------------------------------------------------------------------------------------------------------------------------------------------------------------------------------------------------------------------------------------------------------------------------------------------------------------------------------------------------------------------------------------------------------------------------------------------------------------------------------------------------------------------------------------------------------------------------------------------------------------------------------------------------------------------------------------------------------------------------------------------------------------------------------------------------------------------------------------------------------------------------------------------------------------------------------------------------------------------------------------------------------------------------------------------------------------------------------------------------------------------------------------------------------------------------------------------------------------------------------------------------------------------------------------------------------------------------------------------------------------------------------------------------------------------------------------------------------------------------------------------------------------------------------------------------------------------------------------------------------------------------------------------|---------------------------|---------------------|-----|-----|-----|-------|-------|--|
| Deviation from ideal                                                                                                                                                                                                                                                                                                                                                                                                                                                                                                                                                                                                                                                                                                                                                                                                                                                                                                                                                                                                                                                                                                                                                                                                                                                                                                                                                                                                                                                                                                                                                                                                                                                                                                                                                                                                                                                                                                                                                                                                                                                                                                          |                           |                     | 1   | 2   | 3   | 4     | Total |  |
| Total Pop                                                                                                                                                                                                                                                                                                                                                                                                                                                                                                                                                                                                                                                                                                                                                                                                                                                                                                                                                                                                                                                                                                                                                                                                                                                                                                                                                                                                                                                                                                                                                                                                                                                                                                                                                                                                                                                                                                                                                                                                                                                                                                                     | <u>Ideal</u>              |                     | -   |     |     |       |       |  |
| Total Pop                                                                                                                                                                                                                                                                                                                                                                                                                                                                                                                                                                                                                                                                                                                                                                                                                                                                                                                                                                                                                                                                                                                                                                                                                                                                                                                                                                                                                                                                                                                                                                                                                                                                                                                                                                                                                                                                                                                                                                                                                                                                                                                     | 2.831                     |                     |     |     |     |       |       |  |
| Total Pop                                                                                                                                                                                                                                                                                                                                                                                                                                                                                                                                                                                                                                                                                                                                                                                                                                                                                                                                                                                                                                                                                                                                                                                                                                                                                                                                                                                                                                                                                                                                                                                                                                                                                                                                                                                                                                                                                                                                                                                                                                                                                                                     | ,,,,,                     |                     |     |     |     |       |       |  |
| Total Pop   % NH Black                                                                                                                                                                                                                                                                                                                                                                                                                                                                                                                                                                                                                                                                                                                                                                                                                                                                                                                                                                                                                                                                                                                                                                                                                                                                                                                                                                                                                                                                                                                                                                                                                                                                                                                                                                                                                                                                                                                                                                                                                                                                                                        | Citizen Voting Age        |                     |     |     |     |       | - '   |  |
| Citizen Voting Age                                                                                                                                                                                                                                                                                                                                                                                                                                                                                                                                                                                                                                                                                                                                                                                                                                                                                                                                                                                                                                                                                                                                                                                                                                                                                                                                                                                                                                                                                                                                                                                                                                                                                                                                                                                                                                                                                                                                                                                                                                                                                                            |                           |                     |     |     |     |       |       |  |
| Citizen Voting Age Pop                                                                                                                                                                                                                                                                                                                                                                                                                                                                                                                                                                                                                                                                                                                                                                                                                                                                                                                                                                                                                                                                                                                                                                                                                                                                                                                                                                                                                                                                                                                                                                                                                                                                                                                                                                                                                                                                                                                                                                                                                                                                                                        |                           |                     |     |     |     |       |       |  |
| Citizen Voting Age Pop   % Hisp   18%   13%   26%   9%   16%   6%   NHI White   68%   79%   62%   79%   72%   72%   72%   72%   72%   72%   72%   72%   72%   72%   72%   72%   72%   72%   72%   72%   72%   72%   72%   72%   72%   72%   72%   72%   72%   72%   72%   72%   72%   72%   72%   72%   72%   72%   72%   72%   72%   72%   72%   72%   72%   72%   72%   72%   72%   72%   72%   72%   72%   72%   72%   72%   72%   72%   72%   72%   72%   72%   72%   72%   72%   72%   72%   72%   72%   72%   72%   72%   72%   72%   72%   72%   72%   72%   72%   72%   72%   72%   72%   72%   72%   72%   72%   72%   72%   72%   72%   72%   72%   72%   72%   72%   72%   72%   72%   72%   72%   72%   72%   72%   72%   72%   72%   72%   72%   72%   72%   72%   72%   72%   72%   72%   72%   72%   72%   72%   72%   72%   72%   72%   72%   72%   72%   72%   72%   72%   72%   72%   72%   72%   72%   72%   72%   72%   72%   72%   72%   72%   72%   72%   72%   72%   72%   72%   72%   72%   72%   72%   72%   72%   72%   72%   72%   72%   72%   72%   72%   72%   72%   72%   72%   72%   72%   72%   72%   72%   72%   72%   72%   72%   72%   72%   72%   72%   72%   72%   72%   72%   72%   72%   72%   72%   72%   72%   72%   72%   72%   72%   72%   72%   72%   72%   72%   72%   72%   72%   72%   72%   72%   72%   72%   72%   72%   72%   72%   72%   72%   72%   72%   72%   72%   72%   72%   72%   72%   72%   72%   72%   72%   72%   72%   72%   72%   72%   72%   72%   72%   72%   72%   72%   72%   72%   72%   72%   72%   72%   72%   72%   72%   72%   72%   72%   72%   72%   72%   72%   72%   72%   72%   72%   72%   72%   72%   72%   72%   72%   72%   72%   72%   72%   72%   72%   72%   72%   72%   72%   72%   72%   72%   72%   72%   72%   72%   72%   72%   72%   72%   72%   72%   72%   72%   72%   72%   72%   72%   72%   72%   72%   72%   72%   72%   72%   72%   72%   72%   72%   72%   72%   72%   72%   72%   72%   72%   72%   72%   72%   72%   72%   72%   72%   72%   72%   72%   72%   72%   72%   72%   72%   72%   72%   72%   72%   72%   72% |                           |                     |     |     |     |       |       |  |
| Carrier Pop                                                                                                                                                                                                                                                                                                                                                                                                                                                                                                                                                                                                                                                                                                                                                                                                                                                                                                                                                                                                                                                                                                                                                                                                                                                                                                                                                                                                                                                                                                                                                                                                                                                                                                                                                                                                                                                                                                                                                                                                                                                                                                                   |                           |                     |     |     |     |       |       |  |
| Prop                                                                                                                                                                                                                                                                                                                                                                                                                                                                                                                                                                                                                                                                                                                                                                                                                                                                                                                                                                                                                                                                                                                                                                                                                                                                                                                                                                                                                                                                                                                                                                                                                                                                                                                                                                                                                                                                                                                                                                                                                                                                                                                          |                           | _                   |     |     |     |       |       |  |
| Main                                                                                                                                                                                                                                                                                                                                                                                                                                                                                                                                                                                                                                                                                                                                                                                                                                                                                                                                                                                                                                                                                                                                                                                                                                                                                                                                                                                                                                                                                                                                                                                                                                                                                                                                                                                                                                                                                                                                                                                                                                                                                                                          |                           |                     |     |     |     |       |       |  |
| Voter Registration (Nov 2016)         Total % Latino est. % Spanish-Surnamed % Aisin-Surnamed % NH White est. % Spanish-Surnamed % Filipino-Surnamed % NH White est. % NH Black         16% 18% 29% 26% 24% 26% 26% 22% 22% 22% 22% 22% 22% 22% 22                                                                                                                                                                                                                                                                                                                                                                                                                                                                                                                                                                                                                                                                                                                                                                                                                                                                                                                                                                                                                                                                                                                                                                                                                                                                                                                                                                                                                                                                                                                                                                                                                                                                                                                                                                                                                                                                            |                           |                     |     |     |     |       |       |  |
| Voter Registration (Nov 2016)   Voter Registration (Nov 2016)   Voter Registration (Nov 2016)   Voter Stain-Surnamed (Nov 2016)   Voter Stain-Surnamed (Nov 2016)   Voter Turnout (Nov 2014)   Voter Turnout (No  |                           |                     |     |     |     |       |       |  |
| Voter Registration (Nov 2016)         % Spanish-Surnamed % Asian-Surnamed % Filipino-Surnamed 1% 37% 22% 27% 29% 29% 29% 29% 29% NH White est. 50% NH Black 19% 211% 17% 24% 20% 20% NH Black 19% 211% 17% 24% 20% 20% 20% 21% 17% 24% 20% 20% 20% 21% 21% 17% 24% 20% 20% 20% 21% 21% 17% 24% 20% 20% 20% 21% 25% 24% 23% 24% 23% 24% 23% 24% 25% 24% 23% 24% 23% 24% 25% 24% 23% 24% 25% 24% 23% 24% 25% 24% 23% 24% 25% 24% 23% 24% 25% 24% 23% 24% 25% 24% 23% 24% 25% 24% 23% 24% 25% 24% 23% 24% 25% 24% 25% 24% 25% 24% 25% 24% 25% 24% 25% 24% 25% 24% 25% 24% 25% 24% 25% 24% 25% 24% 25% 24% 25% 24% 25% 24% 25% 24% 25% 24% 25% 24% 25% 24% 25% 24% 25% 24% 25% 24% 25% 24% 25% 24% 25% 24% 25% 24% 25% 24% 25% 24% 25% 24% 25% 24% 25% 24% 25% 24% 25% 24% 25% 24% 25% 24% 25% 24% 25% 24% 25% 24% 25% 24% 25% 25% 25% 25% 25% 25% 25% 25% 25% 25                                                                                                                                                                                                                                                                                                                                                                                                                                                                                                                                                                                                                                                                                                                                                                                                                                                                                                                                                                                                                                                                                                                                                                                                                                                                 | 0                         |                     |     |     |     |       |       |  |
| Voter Registration (Nov 2016)                                                                                                                                                                                                                                                                                                                                                                                                                                                                                                                                                                                                                                                                                                                                                                                                                                                                                                                                                                                                                                                                                                                                                                                                                                                                                                                                                                                                                                                                                                                                                                                                                                                                                                                                                                                                                                                                                                                                                                                                                                                                                                 |                           |                     |     |     |     |       |       |  |
| Nov 2016    % Filipino-Surnamed   1%   3%   2%   1%   2%   48%   47%   51%   47%   48%   48%   47%   51%   47%   48%   48%   47%   51%   47%   48%   48%   47%   51%   47%   48%   48%   47%   51%   47%   48%   48%   47%   48%   47%   48%   48%   47%   48%   48%   47%   48%   48%   47%   48%   48%   47%   48%   48%   47%   48%   48%   47%   48%   48%   47%   48%   48%   47%   48%   48%   48%   47%   48%   48%   48%   47%   48%   48%   48%   48%   47%   48%   48%   48%   48%   48%   48%   48%   48%   48%   48%   48%   48%   48%   48%   48%   48%   48%   48%   48%   48%   48%   48%   48%   48%   48%   48%   48%   48%   48%   48%   48%   48%   48%   48%   48%   48%   48%   48%   48%   48%   48%   48%   48%   48%   48%   48%   48%   48%   48%   48%   48%   48%   48%   48%   48%   48%   48%   48%   48%   48%   48%   48%   48%   48%   48%   48%   48%   48%   48%   48%   48%   48%   48%   48%   48%   48%   48%   48%   48%   48%   48%   48%   48%   48%   48%   48%   48%   48%   48%   48%   48%   48%   48%   48%   48%   48%   48%   48%   48%   48%   48%   48%   48%   48%   48%   48%   48%   48%   48%   48%   48%   48%   48%   48%   48%   48%   48%   48%   48%   48%   48%   48%   48%   48%   48%   48%   48%   48%   48%   48%   48%   48%   48%   48%   48%   48%   48%   48%   48%   48%   48%   48%   48%   48%   48%   48%   48%   48%   48%   48%   48%   48%   48%   48%   48%   48%   48%   48%   48%   48%   48%   48%   48%   48%   48%   48%   48%   48%   48%   48%   48%   48%   48%   48%   48%   48%   48%   48%   48%   48%   48%   48%   48%   48%   48%   48%   48%   48%   48%   48%   48%   48%   48%   48%   48%   48%   48%   48%   48%   48%   48%   48%   48%   48%   48%   48%   48%   48%   48%   48%   48%   48%   48%   48%   48%   48%   48%   48%   48%   48%   48%   48%   48%   48%   48%   48%   48%   48%   48%   48%   48%   48%   48%   48%   48%   48%   48%   48%   48%   48%   48%   48%   48%   48%   48%   48%   48%   48%   48%   48%   48%   48%   48%   48%   48%   48%   48%   48%   48%   48%   48%   48%   48%   48%   48%    |                           | *                   |     |     |     |       |       |  |
| Voter Turnout (Nov 2016)   Voter Turnout (Nov 2014)   Voter Turnout (Nov   |                           |                     |     |     |     |       |       |  |
| Voter Turnout (Nov 2016)   NH Black   19%   21%   17%   24%   20%   144%   1,331   1,329   1,873   6,016   % Latino est.   14%   16%   18%   23%   24%   23%   24%   24%   25%   24%   23%   24%   24%   25%   24%   23%   24%   24%   25%   24%   23%   24%   24%   25%   24%   23%   24%   24%   25%   24%   23%   24%   33%   3%   3%   3%   2%   33%   3%                                                                                                                                                                                                                                                                                                                                                                                                                                                                                                                                                                                                                                                                                                                                                                                                                                                                                                                                                                                                                                                                                                                                                                                                                                                                                                                                                                                                                                                                                                                                                                                                                                                                                                                                                                 |                           |                     |     |     |     |       |       |  |
| Voter Turnout (Nov 2016)   Voter Turnout (Nov 2016)   % Latino est. % Spanish-Surnamed % Asian-Surnamed % NH White est. % Spanish-Surnamed % NH White est. % Spanish-Surnamed 1 % 24% 25% 24% 1 1 1 1 1 1 1 1 1 1 1 1 1 1 1 1 1 1 1                                                                                                                                                                                                                                                                                                                                                                                                                                                                                                                                                                                                                                                                                                                                                                                                                                                                                                                                                                                                                                                                                                                                                                                                                                                                                                                                                                                                                                                                                                                                                                                                                                                                                                                                                                                                                                                                                           |                           |                     |     |     |     |       |       |  |
| Voter Turnout<br>(Nov 2016)         % Latino est.<br>% Spanish-Surnamed<br>% Filipino-Surnamed<br>% NH White est.<br>% NH Black         14%<br>25%<br>29%<br>37%<br>37%<br>37%<br>37%<br>37%<br>37%<br>37%<br>37%<br>37%<br>37                                                                                                                                                                                                                                                                                                                                                                                                                                                                                                                                                                                                                                                                                                                                                                                                                                                                                                                                                                                                                                                                                                                                                                                                                                                                                                                                                                                                                                                                                                                                                                                                                                                                                                                                                                                                                                                                                                |                           | Total               |     |     |     | 1,873 |       |  |
| Voter Turnout (Nov 2016)                                                                                                                                                                                                                                                                                                                                                                                                                                                                                                                                                                                                                                                                                                                                                                                                                                                                                                                                                                                                                                                                                                                                                                                                                                                                                                                                                                                                                                                                                                                                                                                                                                                                                                                                                                                                                                                                                                                                                                                                                                                                                                      |                           | % Latino est.       |     |     |     |       |       |  |
| Nov 2016    % Asian-Surnamed   % Filipino-Surnamed   1%   2%   2%   1%   1%   1%   1%   1%                                                                                                                                                                                                                                                                                                                                                                                                                                                                                                                                                                                                                                                                                                                                                                                                                                                                                                                                                                                                                                                                                                                                                                                                                                                                                                                                                                                                                                                                                                                                                                                                                                                                                                                                                                                                                                                                                                                                                                                                                                    |                           | % Spanish-Surnamed  | 24% | 25% | 24% | 23%   | 24%   |  |
| We Fulpino-Surnamed   19%   22%   2%   19%   19%   51%   52%   49%   53%   49%   51%   51%   68%   68%   69%   53%   49%   51%   68%   68%   69%   65%   66%   66%   66%   66%   66%   66%   66%   66%   66%   66%   66%   66%   66%   66%   66%   66%   66%   66%   66%   66%   66%   66%   66%   66%   66%   66%   66%   66%   66%   66%   66%   66%   66%   66%   66%   66%   66%   66%   66%   66%   66%   66%   66%   66%   66%   66%   66%   66%   66%   66%   66%   66%   66%   66%   66%   66%   66%   66%   66%   66%   66%   66%   66%   66%   66%   66%   66%   66%   66%   66%   66%   66%   66%   66%   66%   66%   66%   66%   66%   66%   66%   66%   66%   66%   66%   66%   66%   66%   66%   66%   66%   66%   66%   66%   66%   66%   66%   66%   66%   66%   66%   66%   66%   66%   66%   66%   66%   66%   66%   66%   66%   66%   66%   66%   66%   66%   66%   66%   66%   66%   66%   66%   66%   66%   66%   66%   66%   66%   66%   66%   66%   66%   66%   66%   66%   66%   66%   66%   66%   66%   66%   66%   66%   66%   66%   66%   66%   66%   66%   66%   66%   66%   66%   66%   66%   66%   66%   66%   66%   66%   66%   66%   66%   66%   66%   66%   66%   66%   66%   66%   66%   66%   66%   66%   66%   66%   66%   66%   66%   66%   66%   66%   66%   66%   66%   66%   66%   66%   66%   66%   66%   66%   66%   66%   66%   66%   66%   66%   66%   66%   66%   66%   66%   66%   66%   66%   66%   66%   66%   66%   66%   66%   66%   66%   66%   66%   66%   66%   66%   66%   66%   66%   66%   66%   66%   66%   66%   66%   66%   66%   66%   66%   66%   66%   66%   66%   66%   66%   66%   66%   66%   66%   66%   66%   66%   66%   66%   66%   66%   66%   66%   66%   66%   66%   66%   66%   66%   66%   66%   66%   66%   66%   66%   66%   66%   66%   66%   66%   66%   66%   66%   66%   66%   66%   66%   66%   66%   66%   66%   66%   66%   66%   66%   66%   66%   66%   66%   66%   66%   66%   66%   66%   66%   66%   66%   66%   66%   66%   66%   66%   66%   66%   66%   66%   66%   66%   66%   66%   66%   66%   66%   66%   66%   66%   66%   6  |                           | % Asian-Surnamed    | 3%  | 2%  | 3%  | 3%    | 3%    |  |
| Total                                                                                                                                                                                                                                                                                                                                                                                                                                                                                                                                                                                                                                                                                                                                                                                                                                                                                                                                                                                                                                                                                                                                                                                                                                                                                                                                                                                                                                                                                                                                                                                                                                                                                                                                                                                                                                                                                                                                                                                                                                                                                                                         |                           | % Filipino-Surnamed | 1%  | 2%  | 2%  | 1%    | 1%    |  |
| Voter Turnout (Nov 2014)         Total % Latino est. % Spanish-Surnamed % Asian-Surnamed % Filipino-Surnamed 11% 11% 11% 11% 11% 11% 11% 11% 11% 11                                                                                                                                                                                                                                                                                                                                                                                                                                                                                                                                                                                                                                                                                                                                                                                                                                                                                                                                                                                                                                                                                                                                                                                                                                                                                                                                                                                                                                                                                                                                                                                                                                                                                                                                                                                                                                                                                                                                                                           |                           | % NH White est.     | 52% | 49% | 53% | 49%   | 51%   |  |
| Voter Turnout (Nov 2014)                                                                                                                                                                                                                                                                                                                                                                                                                                                                                                                                                                                                                                                                                                                                                                                                                                                                                                                                                                                                                                                                                                                                                                                                                                                                                                                                                                                                                                                                                                                                                                                                                                                                                                                                                                                                                                                                                                                                                                                                                                                                                                      |                           | % NH Black          | 18% | 21% | 17% | 25%   | 21%   |  |
| Voter Turnout (Nov 2014)         % Spanish-Surnamed % Asian-Surnamed % Filipino-Surnamed % Filipino-Surnamed 1% 1% 1% 1% 1% 1% 1% 1% 1% 1% 1% 1% 1%                                                                                                                                                                                                                                                                                                                                                                                                                                                                                                                                                                                                                                                                                                                                                                                                                                                                                                                                                                                                                                                                                                                                                                                                                                                                                                                                                                                                                                                                                                                                                                                                                                                                                                                                                                                                                                                                                                                                                                           |                           |                     | 916 | 893 | 715 | 1,305 | 3,829 |  |
| Voter Turnout<br>(Nov 2014)         % Asian-Surnamed<br>% Filipino-Surnamed<br>1% 11% 11% 11% 11% 11% 11% 11% 11% 11%                                                                                                                                                                                                                                                                                                                                                                                                                                                                                                                                                                                                                                                                                                                                                                                                                                                                                                                                                                                                                                                                                                                                                                                                                                                                                                                                                                                                                                                                                                                                                                                                                                                                                                                                                                                                                                                                                                                                                                                                         |                           | % Latino est.       | 8%  | 9%  | 10% | 6%    | 8%    |  |
| (Nov 2014)                                                                                                                                                                                                                                                                                                                                                                                                                                                                                                                                                                                                                                                                                                                                                                                                                                                                                                                                                                                                                                                                                                                                                                                                                                                                                                                                                                                                                                                                                                                                                                                                                                                                                                                                                                                                                                                                                                                                                                                                                                                                                                                    |                           |                     | 8%  | 8%  | 9%  | 5%    | 7%    |  |
| Milpino-Surnamed   1%   1%   1%   1%   1%   1%   1%   1                                                                                                                                                                                                                                                                                                                                                                                                                                                                                                                                                                                                                                                                                                                                                                                                                                                                                                                                                                                                                                                                                                                                                                                                                                                                                                                                                                                                                                                                                                                                                                                                                                                                                                                                                                                                                                                                                                                                                                                                                                                                       |                           |                     | 3%  | 2%  | 3%  |       | 3%    |  |
| Mode                                                                                                                                                                                                                                                                                                                                                                                                                                                                                                                                                                                                                                                                                                                                                                                                                                                                                                                                                                                                                                                                                                                                                                                                                                                                                                                                                                                                                                                                                                                                                                                                                                                                                                                                                                                                                                                                                                                                                                                                                                                                                                                          |                           |                     |     |     |     |       |       |  |
| ACS Pop. Est.         Total         3,078         3,048         3,167         2,895         12,188           Age         age0-19         22%         21%         21%         20%         21%           Age         age20-60         52%         52%         51%         50%         51%           age60plus         26%         27%         28%         30%         28%           Immigration         immigrants         28%         29%         27%         24%         27%           Language spoken at home         english         62%         62%         65%         69%         65%           spanish         27%         27%         25%         24%         26%         asian-lang         4%         3%         3%         3%         3%           Language Fluency         hs-grad         39%         37%         36%         5%         6%         6%           Education (among those age 25+)         hs-grad         39%         37%         36%         34%         36%           Education (among those age 25+)         graduatedegree         19%         20%         21%         22%         20%           Child in Household         child-under18         25%         25                                                                                                                                                                                                                                                                                                                                                                                                                                                                                                                                                                                                                                                                                                                                                                                                                                                                                                                               |                           |                     |     |     |     |       |       |  |
| Age         age0-19<br>age20-60<br>age60plus         22%<br>52%<br>52%<br>52%<br>51%<br>51%<br>50%<br>51%<br>51%<br>51%<br>50%<br>51%<br>51%<br>51%<br>51%<br>51%<br>51%<br>51%<br>51%<br>51%<br>51                                                                                                                                                                                                                                                                                                                                                                                                                                                                                                                                                                                                                                                                                                                                                                                                                                                                                                                                                                                                                                                                                                                                                                                                                                                                                                                                                                                                                                                                                                                                                                                                                                                                                                                                                                                                                                                                                                                           |                           |                     |     |     |     |       |       |  |
| Age         age20-60<br>age60plus         52%<br>26%         52%<br>27%         51%<br>28%         50%<br>30%         51%<br>28%           Immigration         immigrants<br>naturalized         28%<br>50%         29%<br>48%         27%<br>49%         24%<br>49%           Language spoken<br>at home         english<br>spanish<br>asian-lang<br>other lang         62%<br>4%<br>3%<br>3%<br>3%<br>3%<br>3%<br>3%<br>3%<br>3%<br>3%<br>3%<br>3%<br>3%<br>3%                                                                                                                                                                                                                                                                                                                                                                                                                                                                                                                                                                                                                                                                                                                                                                                                                                                                                                                                                                                                                                                                                                                                                                                                                                                                                                                                                                                                                                                                                                                                                                                                                                                              | ACS Pop. Est.             |                     |     |     |     |       |       |  |
| Immigration                                                                                                                                                                                                                                                                                                                                                                                                                                                                                                                                                                                                                                                                                                                                                                                                                                                                                                                                                                                                                                                                                                                                                                                                                                                                                                                                                                                                                                                                                                                                                                                                                                                                                                                                                                                                                                                                                                                                                                                                                                                                                                                   | Age                       | 0                   |     |     |     |       |       |  |
| Immigration         immigrants naturalized         28%         29%         27%         24%         27% 49%           Language spoken at home         english spanish         62%         62%         65%         69%         65%           Language Fluency         spanish asian-lang other lang         7%         27%         25%         24%         26%           Language Fluency         Speaks Eng. "Less than Very Well"         18%         18%         16%         14%         16%           Education (among those age 25+)         hs-grad         39%         37%         36%         34%         36%           Child in Household         child-under18         25%         25%         28%         27%           Pct of Pop. Age 16+         employed         65%         66%         67%         67%         66%           Household Income         income 0-25k income 25-50k income 25-50k income 25-50k 14%         14%         14%         14%         14%         14% 14%         14% income 26%         26%         26%         29%         24%           Household Income         income 200k-plus         19%         12%         10%         9%         11%           Housing Stats         single family multi-family rented         86%         86%                                                                                                                                                                                                                                                                                                                                                                                                                                                                                                                                                                                                                                                                                                                                                                                                                                               |                           | O                   |     |     |     |       |       |  |
| Language spoken at home   english   52%   50%   48%   45%   49%     Language spoken at home   english   52%   27%   25%   24%   26%     Spanish   27%   27%   25%   24%   26%     asian-lang   4%   3%   3%   3%   3%     other lang   7%   7%   6%   5%   6%      Language Fluency   Speaks Eng. "Less than Very Well"   18%   18%   16%   14%   16%     Education (among those age 25+)   graduatedegree   19%   20%   21%   22%   20%     Child in Household   child-under18   25%   25%   23%   22%   24%     Pct of Pop. Age                                                                                                                                                                                                                                                                                                                                                                                                                                                                                                                                                                                                                                                                                                                                                                                                                                                                                                                                                                                                                                                                                                                                                                                                                                                                                                                                                                                                                                                                                                                                                                                             | Immigration               | ~ .                 |     |     |     |       |       |  |
| Language spoken at home                                                                                                                                                                                                                                                                                                                                                                                                                                                                                                                                                                                                                                                                                                                                                                                                                                                                                                                                                                                                                                                                                                                                                                                                                                                                                                                                                                                                                                                                                                                                                                                                                                                                                                                                                                                                                                                                                                                                                                                                                                                                                                       |                           |                     |     |     |     |       |       |  |
| Spanish asian-lang   27%   25%   24%   26%   26%   38ian-lang   4%   3%   3%   3%   3%   3%   3%   3%                                                                                                                                                                                                                                                                                                                                                                                                                                                                                                                                                                                                                                                                                                                                                                                                                                                                                                                                                                                                                                                                                                                                                                                                                                                                                                                                                                                                                                                                                                                                                                                                                                                                                                                                                                                                                                                                                                                                                                                                                         |                           |                     |     |     |     |       |       |  |
| Asian-lang other lang   Asian-lang other lang   Asian-lang   Asian-l  | 0 0 1                     |                     |     |     |     |       |       |  |
| Other lang         7%         7%         6%         5%         6%           Language Fluency         Speaks Eng. "Less than Very Well"         18%         18%         16%         14%         16%           Education (among those age 25+)         hs-grad         39%         37%         36%         34%         36%           Child in Household         bachelor         26%         26%         27%         28%         27%           Child in Household         child-under18         25%         25%         23%         22%         20%           Pct of Pop. Age 16+         employed         65%         66%         67%         67%         66%           Household Income         income 0-25k         8%         11%         13%         15%         12%           Household Income         income 25-50k         14%         14%         14%         14%         14%         14%         14%         14%         14%         14%         14%         14%         14%         14%         14%         14%         14%         14%         14%         14%         14%         14%         14%         14%         14%         14%         14%         14%         14%         14%         14%         14                                                                                                                                                                                                                                                                                                                                                                                                                                                                                                                                                                                                                                                                                                                                                                                                                                                                                                       | at home                   | *                   |     |     |     |       |       |  |
| Language Fluency   Speaks Eng. TLess than Very Well"   18%   18%   16%   14%   16%                                                                                                                                                                                                                                                                                                                                                                                                                                                                                                                                                                                                                                                                                                                                                                                                                                                                                                                                                                                                                                                                                                                                                                                                                                                                                                                                                                                                                                                                                                                                                                                                                                                                                                                                                                                                                                                                                                                                                                                                                                            |                           |                     |     |     |     |       |       |  |
| Education (among those age 25+)                                                                                                                                                                                                                                                                                                                                                                                                                                                                                                                                                                                                                                                                                                                                                                                                                                                                                                                                                                                                                                                                                                                                                                                                                                                                                                                                                                                                                                                                                                                                                                                                                                                                                                                                                                                                                                                                                                                                                                                                                                                                                               |                           |                     |     |     |     |       |       |  |
| Education (among those age 25+)         hs-grad bachelor graduatedegree         39% 26% 26% 27% 28% 27% 28% 27% 20%         36% 26% 26% 27% 28% 27% 20%           Child in Household Pct of Pop. Age 16+         cmployed         65% 66% 67% 67% 66%         67% 66% 66%         66% 67% 66%         66% 66% 67% 66%         12% 12% 12% 12% 12% 12% 12% 12% 12% 12%                                                                                                                                                                                                                                                                                                                                                                                                                                                                                                                                                                                                                                                                                                                                                                                                                                                                                                                                                                                                                                                                                                                                                                                                                                                                                                                                                                                                                                                                                                                                                                                                                                                                                                                                                         | Language Fluency          |                     | 18% | 18% | 16% | 14%   | 16%   |  |
| those age 25+) bachelor graduatedegree 19% 26% 27% 28% 27% 20% 20% 20% 21% 22% 20% 20% 21% 22% 20% 20% 21% 22% 20% 21% 25% 25% 23% 22% 24% 25% 25% 25% 23% 22% 24% 25% 25% 25% 25% 25% 25% 25% 25% 25% 25                                                                                                                                                                                                                                                                                                                                                                                                                                                                                                                                                                                                                                                                                                                                                                                                                                                                                                                                                                                                                                                                                                                                                                                                                                                                                                                                                                                                                                                                                                                                                                                                                                                                                                                                                                                                                                                                                                                     | , 0                       |                     | 39% | 37% | 36% | 34%   | 36%   |  |
| Child in Household   Child-under18   25%   25%   23%   22%   24%     Pct of Pop. Age                                                                                                                                                                                                                                                                                                                                                                                                                                                                                                                                                                                                                                                                                                                                                                                                                                                                                                                                                                                                                                                                                                                                                                                                                                                                                                                                                                                                                                                                                                                                                                                                                                                                                                                                                                                                                                                                                                                                                                                                                                          |                           | bachelor            | 26% | 26% | 27% | 28%   | 27%   |  |
| Pct of Pop. Age<br>16+         employed         65%         66%         67%         67%         66%           Household Income         income 0-25k<br>income 25-50k<br>income 25-50k         8%         11%         13%         15%         12%           Household Income         income 50-75k<br>income 75-200k<br>income 200k-plus         13%         12%         10%         9%         11%           income 200k-plus         19%         21%         26%         29%         24%           single family<br>multi-family<br>rented         86%         86%         86%         86%         86%           31%         32%         31%         30%         31%         30%         31%                                                                                                                                                                                                                                                                                                                                                                                                                                                                                                                                                                                                                                                                                                                                                                                                                                                                                                                                                                                                                                                                                                                                                                                                                                                                                                                                                                                                                                 |                           | graduatedegree      | 19% | 20% | 21% | 22%   | 20%   |  |
| Housing Stats   income O-25k   8%   11%   13%   15%   12%   income 25-50k   14%   14%   14%   14%   14%   14%   14%   income 25-75k   13%   12%   10%   9%   11%   income 75-200k   46%   42%   37%   33%   39%   income 200k-plus   19%   21%   26%   29%   24%   24%   37%   34%   34%   34%   34%   34%   34%   34%   34%   34%   34%   34%   34%   34%   34%   34%   34%   34%   34%   34%   34%   34%   34%   34%   34%   34%   34%   34%   34%   34%   34%   34%   34%   34%   34%   34%   34%   34%   34%   34%   34%   34%   34%   34%   34%   34%   34%   34%   34%   34%   34%   34%   34%   34%   34%   34%   34%   34%   34%   34%   34%   34%   34%   34%   34%   34%   34%   34%   34%   34%   34%   34%   34%   34%   34%   34%   34%   34%   34%   34%   34%   34%   34%   34%   34%   34%   34%   34%   34%   34%   34%   34%   34%   34%   34%   34%   34%   34%   34%   34%   34%   34%   34%   34%   34%   34%   34%   34%   34%   34%   34%   34%   34%   34%   34%   34%   34%   34%   34%   34%   34%   34%   34%   34%   34%   34%   34%   34%   34%   34%   34%   34%   34%   34%   34%   34%   34%   34%   34%   34%   34%   34%   34%   34%   34%   34%   34%   34%   34%   34%   34%   34%   34%   34%   34%   34%   34%   34%   34%   34%   34%   34%   34%   34%   34%   34%   34%   34%   34%   34%   34%   34%   34%   34%   34%   34%   34%   34%   34%   34%   34%   34%   34%   34%   34%   34%   34%   34%   34%   34%   34%   34%   34%   34%   34%   34%   34%   34%   34%   34%   34%   34%   34%   34%   34%   34%   34%   34%   34%   34%   34%   34%   34%   34%   34%   34%   34%   34%   34%   34%   34%   34%   34%   34%   34%   34%   34%   34%   34%   34%   34%   34%   34%   34%   34%   34%   34%   34%   34%   34%   34%   34%   34%   34%   34%   34%   34%   34%   34%   34%   34%   34%   34%   34%   34%   34%   34%   34%   34%   34%   34%   34%   34%   34%   34%   34%   34%   34%   34%   34%   34%   34%   34%   34%   34%   34%   34%   34%   34%   34%   34%   34%   34%   34%   34%   34%   34%   34%   34%   34%   34%   34%   34%   34%   34%   34%   34%  |                           | child-under18       | 25% | 25% | 23% | 22%   | 24%   |  |
| Household Income   income 0-25k   8%   11%   13%   15%   12%   income 25-50k   14%   14%   14%   14%   14%   14%   income 50-75k   13%   12%   10%   9%   11%   income 75-200k   46%   42%   37%   33%   39%   income 200k-plus   19%   21%   26%   29%   24%   38   38   39%   38   39%   39%   39%   39%   39%   39%   39%   39%   39%   39%   39%   39%   39%   39%   31%   30%   31%   31%   32%   31%   30%   31%   31%   31%   32%   31%   30%   31%   31%   32%   31%   30%   31%   31%   32%   31%   30%   31%   31%   32%   31%   30%   31%   32%   31%   30%   31%   32%   31%   30%   31%   32%   31%   30%   31%   32%   31%   30%   31%   32%   31%   32%   31%   32%   31%   32%   31%   32%   31%   32%   31%   32%   31%   32%   31%   32%   31%   32%   31%   32%   31%   32%   31%   32%   31%   32%   31%   32%   31%   32%   31%   32%   31%   32%   31%   32%   31%   32%   31%   32%   31%   32%   31%   32%   31%   32%   31%   32%   31%   32%   31%   32%   31%   32%   31%   32%   31%   32%   31%   32%   31%   32%   31%   32%   31%   32%   31%   32%   31%   32%   31%   32%   31%   32%   31%   32%   31%   32%   31%   32%   31%   32%   31%   32%   31%   32%   31%   32%   31%   32%   31%   32%   31%   32%   31%   32%   32%   32%   32%   32%   32%   32%   32%   32%   32%   32%   32%   32%   32%   32%   32%   32%   32%   32%   32%   32%   32%   32%   32%   32%   32%   32%   32%   32%   32%   32%   32%   32%   32%   32%   32%   32%   32%   32%   32%   32%   32%   32%   32%   32%   32%   32%   32%   32%   32%   32%   32%   32%   32%   32%   32%   32%   32%   32%   32%   32%   32%   32%   32%   32%   32%   32%   32%   32%   32%   32%   32%   32%   32%   32%   32%   32%   32%   32%   32%   32%   32%   32%   32%   32%   32%   32%   32%   32%   32%   32%   32%   32%   32%   32%   32%   32%   32%   32%   32%   32%   32%   32%   32%   32%   32%   32%   32%   32%   32%   32%   32%   32%   32%   32%   32%   32%   32%   32%   32%   32%   32%   32%   32%   32%   32%   32%   32%   32%   32%   32%   32%   32%   32%   32%   32%   32%   32%   32%   32%  |                           | employed            | 65% | 66% | 67% | 67%   | 66%   |  |
| Household Income income 25-50k income 25-50k income 50-75k income 75-200k income 200k-plus |                           |                     | 8%  | 11% | 13% | 15%   | 12%   |  |
| Household Income         income 50-75k income 75-200k         13% 46% 42% 37% 33% 39% 39% income 200k-plus         19% 21% 26% 29% 24%           Housing Stats         single family multi-family rented         14% 14% 14% 14% 14% 14% 14% 14% 30% 31% 30% 31%                                                                                                                                                                                                                                                                                                                                                                                                                                                                                                                                                                                                                                                                                                                                                                                                                                                                                                                                                                                                                                                                                                                                                                                                                                                                                                                                                                                                                                                                                                                                                                                                                                                                                                                                                                                                                                                              |                           |                     |     |     |     |       |       |  |
| income 75-200k   46%   42%   37%   33%   39%   income 200k-plus   19%   21%   26%   29%   24%   28%   29%   24%   28%   28%   28%   28%   28%   28%   28%   28%   28%   28%   28%   28%   28%   28%   28%   28%   28%   28%   28%   28%   28%   28%   28%   28%   28%   28%   28%   28%   28%   28%   28%   28%   28%   28%   28%   28%   28%   28%   28%   28%   28%   28%   28%   28%   28%   28%   28%   28%   28%   28%   28%   28%   28%   28%   28%   28%   28%   28%   28%   28%   28%   28%   28%   28%   28%   28%   28%   28%   28%   28%   28%   28%   28%   28%   28%   28%   28%   28%   28%   28%   28%   28%   28%   28%   28%   28%   28%   28%   28%   28%   28%   28%   28%   28%   28%   28%   28%   28%   28%   28%   28%   28%   28%   28%   28%   28%   28%   28%   28%   28%   28%   28%   28%   28%   28%   28%   28%   28%   28%   28%   28%   28%   28%   28%   28%   28%   28%   28%   28%   28%   28%   28%   28%   28%   28%   28%   28%   28%   28%   28%   28%   28%   28%   28%   28%   28%   28%   28%   28%   28%   28%   28%   28%   28%   28%   28%   28%   28%   28%   28%   28%   28%   28%   28%   28%   28%   28%   28%   28%   28%   28%   28%   28%   28%   28%   28%   28%   28%   28%   28%   28%   28%   28%   28%   28%   28%   28%   28%   28%   28%   28%   28%   28%   28%   28%   28%   28%   28%   28%   28%   28%   28%   28%   28%   28%   28%   28%   28%   28%   28%   28%   28%   28%   28%   28%   28%   28%   28%   28%   28%   28%   28%   28%   28%   28%   28%   28%   28%   28%   28%   28%   28%   28%   28%   28%   28%   28%   28%   28%   28%   28%   28%   28%   28%   28%   28%   28%   28%   28%   28%   28%   28%   28%   28%   28%   28%   28%   28%   28%   28%   28%   28%   28%   28%   28%   28%   28%   28%   28%   28%   28%   28%   28%   28%   28%   28%   28%   28%   28%   28%   28%   28%   28%   28%   28%   28%   28%   28%   28%   28%   28%   28%   28%   28%   28%   28%   28%   28%   28%   28%   28%   28%   28%   28%   28%   28%   28%   28%   28%   28%   28%   28%   28%   28%   28%   28%   28%   28%   28%   28%   28%   28%   |                           |                     |     |     |     |       |       |  |
| income 200k-plus   19%   21%   26%   29%   24%     single family   86%   86%   86%   86%   86%     Housing Stats   multi-family   14%   14%   14%   14%   14%     rented   31%   32%   31%   30%   31%                                                                                                                                                                                                                                                                                                                                                                                                                                                                                                                                                                                                                                                                                                                                                                                                                                                                                                                                                                                                                                                                                                                                                                                                                                                                                                                                                                                                                                                                                                                                                                                                                                                                                                                                                                                                                                                                                                                        |                           |                     |     |     |     |       |       |  |
| Single family   86%   86%   86%   86%   86%   86%   14%   14%   14%   14%   14%   14%   14%   14%   14%   14%   14%   14%   14%   14%   14%   14%   14%   14%   14%   14%   14%   14%   14%   14%   14%   14%   14%   14%   14%   14%   14%   14%   14%   14%   14%   14%   14%   14%   14%   14%   14%   14%   14%   14%   14%   14%   14%   14%   14%   14%   14%   14%   14%   14%   14%   14%   14%   14%   14%   14%   14%   14%   14%   14%   14%   14%   14%   14%   14%   14%   14%   14%   14%   14%   14%   14%   14%   14%   14%   14%   14%   14%   14%   14%   14%   14%   14%   14%   14%   14%   14%   14%   14%   14%   14%   14%   14%   14%   14%   14%   14%   14%   14%   14%   14%   14%   14%   14%   14%   14%   14%   14%   14%   14%   14%   14%   14%   14%   14%   14%   14%   14%   14%   14%   14%   14%   14%   14%   14%   14%   14%   14%   14%   14%   14%   14%   14%   14%   14%   14%   14%   14%   14%   14%   14%   14%   14%   14%   14%   14%   14%   14%   14%   14%   14%   14%   14%   14%   14%   14%   14%   14%   14%   14%   14%   14%   14%   14%   14%   14%   14%   14%   14%   14%   14%   14%   14%   14%   14%   14%   14%   14%   14%   14%   14%   14%   14%   14%   14%   14%   14%   14%   14%   14%   14%   14%   14%   14%   14%   14%   14%   14%   14%   14%   14%   14%   14%   14%   14%   14%   14%   14%   14%   14%   14%   14%   14%   14%   14%   14%   14%   14%   14%   14%   14%   14%   14%   14%   14%   14%   14%   14%   14%   14%   14%   14%   14%   14%   14%   14%   14%   14%   14%   14%   14%   14%   14%   14%   14%   14%   14%   14%   14%   14%   14%   14%   14%   14%   14%   14%   14%   14%   14%   14%   14%   14%   14%   14%   14%   14%   14%   14%   14%   14%   14%   14%   14%   14%   14%   14%   14%   14%   14%   14%   14%   14%   14%   14%   14%   14%   14%   14%   14%   14%   14%   14%   14%   14%   14%   14%   14%   14%   14%   14%   14%   14%   14%   14%   14%   14%   14%   14%   14%   14%   14%   14%   14%   14%   14%   14%   14%   14%   14%   14%   14%   14%   14%   14%   14%   14%   14%   14%     |                           | income 200k-plus    | 19% | 21% | 26% | 29%   | 24%   |  |
| Housing Stats multi-family 14% 14% 14% 14% 14% 14% 31% 31% 32% 31% 30% 31%                                                                                                                                                                                                                                                                                                                                                                                                                                                                                                                                                                                                                                                                                                                                                                                                                                                                                                                                                                                                                                                                                                                                                                                                                                                                                                                                                                                                                                                                                                                                                                                                                                                                                                                                                                                                                                                                                                                                                                                                                                                    | Housing Stats             |                     |     |     |     |       |       |  |
| rented 31% 32% 31% 30% 31%                                                                                                                                                                                                                                                                                                                                                                                                                                                                                                                                                                                                                                                                                                                                                                                                                                                                                                                                                                                                                                                                                                                                                                                                                                                                                                                                                                                                                                                                                                                                                                                                                                                                                                                                                                                                                                                                                                                                                                                                                                                                                                    |                           |                     | 14% | 14% | 14% | 14%   | 14%   |  |
| owned 69% 68% 69% 70% 69%                                                                                                                                                                                                                                                                                                                                                                                                                                                                                                                                                                                                                                                                                                                                                                                                                                                                                                                                                                                                                                                                                                                                                                                                                                                                                                                                                                                                                                                                                                                                                                                                                                                                                                                                                                                                                                                                                                                                                                                                                                                                                                     |                           | rented              | 31% | 32% | 31% | 30%   | 31%   |  |
|                                                                                                                                                                                                                                                                                                                                                                                                                                                                                                                                                                                                                                                                                                                                                                                                                                                                                                                                                                                                                                                                                                                                                                                                                                                                                                                                                                                                                                                                                                                                                                                                                                                                                                                                                                                                                                                                                                                                                                                                                                                                                                                               |                           | owned               | 69% | 68% | 69% | 70%   | 69%   |  |