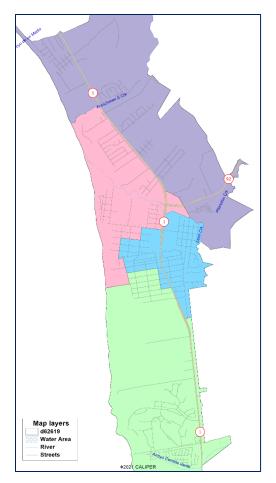

2nd Ave Willow Ave 1st Ave Laurel Ave Pine Ave Kelly Ave 2 Kelly St Miramontes Ave Miramontes St Correas \$t Valdez Ave St Amesport Lndg Garcia Ave Central Ave Granelli Ave Myrtle Myrtle St Filbert St 3 Spruce St Bloom Ln Metzgar St Colonel Way Poplar St Grove St Magnolia St Seymour St

Half Moon Bay 2021 Redistricting

Map layers

Map layers





Half Moon Bay 2021 Redistricting

National Demographics Corporation December 16, 2021

Map 504 Non-Contiguous (at Troon Way)





5

Map 504b









Map 506







# 4-District Submissions

### Not Population Balanced



Unfortunately, the Census results were so significantly different from expectations that none of the public map submissions are even close to population balanced.

## More 4-District Submissions

#### Not Population Balanced







Unfortunately, the Census results were so significantly different from expectations that none of the public map submissions are even close to population balanced.

# 5-District Submissions

### Not Population Balanced



Unfortunately, the Census results were so significantly different from expectations that none of the public map submissions are even close to population balanced.

# More 5-District Submissions

#### Not Population Balanced



Unfortunately, the Census results were so significantly different from expectations that none of the public map submissions are even close to population balanced.