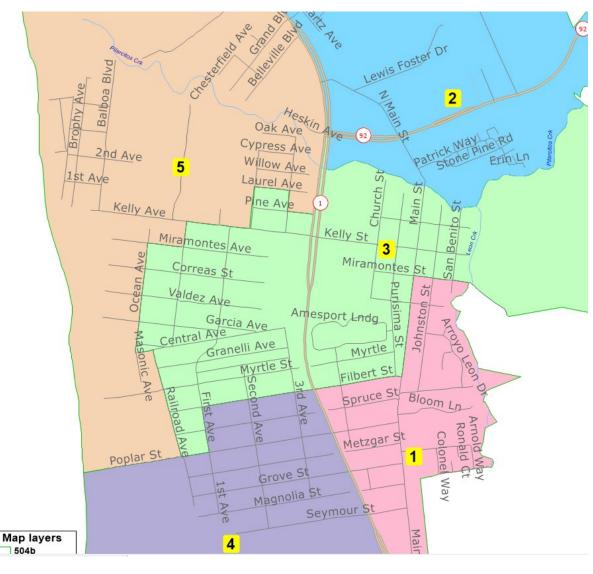

dez Ave Central Ave Amesport Lndg Masonic Ave Myrtle io Granelli Ave Myrtle St Second 3 Filbert St Spruce St. Bloom Ln Metzgar St Poplar St Grove St Way Magnolia St Map layers Seymour St Map layers 403b

# Map 404

#### Not Population Balanced



Map 404b ewis Foster Dr 2 Heskin Ave 92 Oak Ave Cypress Ave 2nd Ave Willow Ave 1st Ave Laurel Ave Pine Ave Kelly Ave 2 Kelly St Miramontes Ave Miramontes St Correas \$t Valdez Ave St Amesport Lndg Garcia Ave Central Ave Granelli Ave Myrtle Myrtle St Filbert St 3 Spruce St Bloom Ln Metzgar St Colonel Way Poplar St Grove St Magnolia St Seymour St

Half Moon Bay 2021 Redistricting

Map layers

Map layers





Half Moon Bay 2021 Redistricting

National Demographics Corporation December 16, 2021

Map 504 Non-Contiguous (at Troon Way)





5

Map 504b









Map 506







# 4-District Submissions

### Not Population Balanced



Unfortunately, the Census results were so significantly different from expectations that none of the public map submissions are even close to population balanced.

## More 4-District Submissions

#### Not Population Balanced







Unfortunately, the Census results were so significantly different from expectations that none of the public map submissions are even close to population balanced.

# 5-District Submissions

### Not Population Balanced



Unfortunately, the Census results were so significantly different from expectations that none of the public map submissions are even close to population balanced.

# More 5-District Submissions

#### Not Population Balanced



Unfortunately, the Census results were s