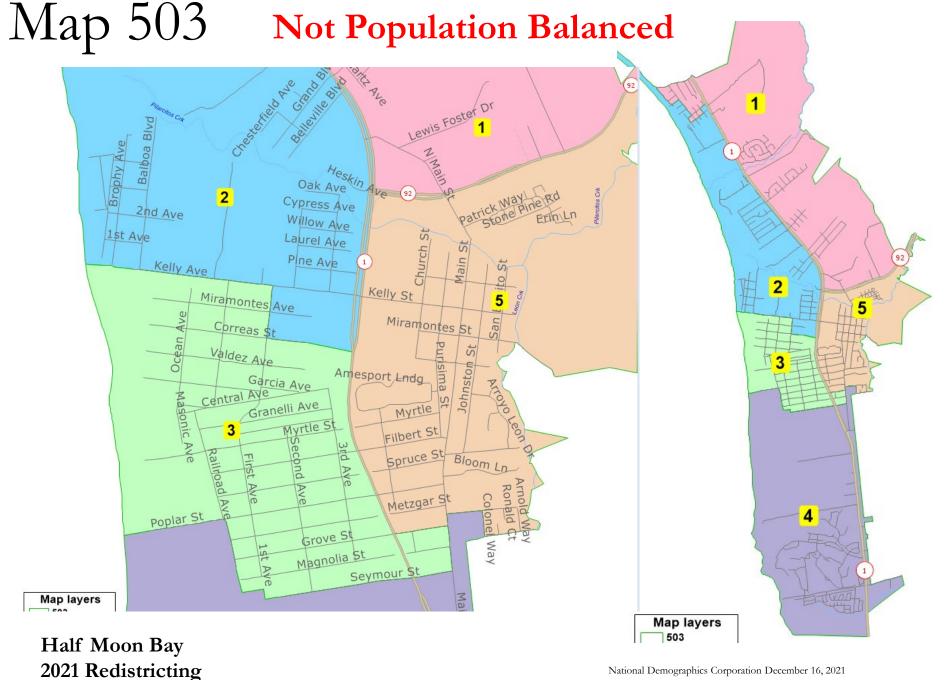

Half Moon Bay 2021 Redistricting

Map layers

Map layers

Half Moon Bay 2021 Redistricting

National Demographics Corporation December 16, 2021

Map 504 Non-Contiguous (at Troon Way)

5

Map 504b