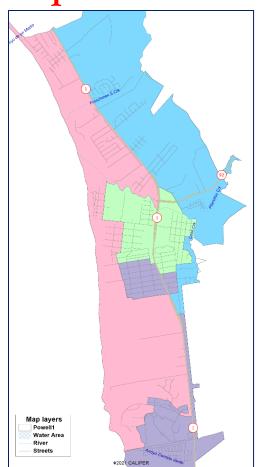

nd Ave Willow Ave 1st Ave Laurel Ave Pine Ave Kelly Ave 2 Kelly St Miramontes Ave Miramontes St Correas \$t Valdez Ave St Amesport Lndg Garcia Ave Central Ave Granelli Ave Myrtle Myrtle St Filbert St 3 Spruce St Bloom Ln Metzgar St Colonel Way Poplar St Grove St Magnolia St Seymour St

Half Moon Bay 2021 Redistricting

Map layers

Map layers





Half Moon Bay 2021 Redistricting

National Demographics Corporation December 16, 2021

Map 504 Non-Contiguous (at Troon Way)





5

Map 504b









Map 506







# 4-District Submissions

### Not Population Balanced



Unfortunately, the Census results were so significantly different from expectations that none of the public map submissions are even close to population balanced.

## More 4-District Submissions

#### Not Population Balanced







Unfortunately, the Census results were so significantly different from expectations that none of the public map submissions are even close to population balanced.

# 5-District Submissions

### Not Population Balanced



Unfortunately, the Census results were so significantly different from expectations that none of the public map submissions are even close to population balanced.

# More 5-District Submissions

#### Not Population Balanced



Unfortunately, the Census results were so significantly different from expectations that none of the public map submissions are even close to population balanced.