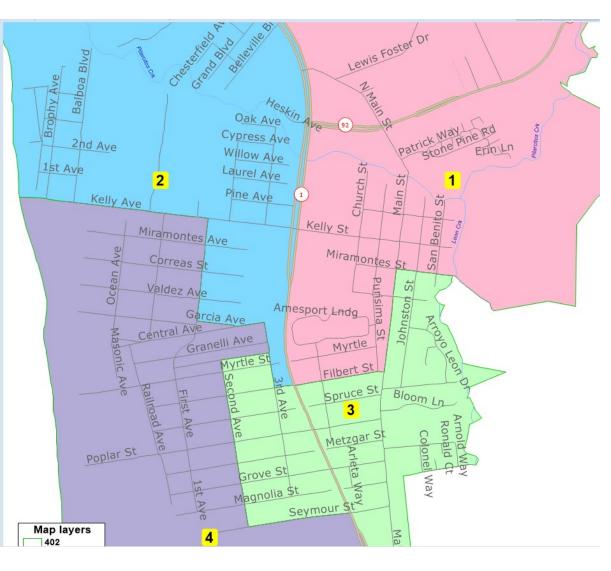

## Current Districts



Half Moon Bay 2021 Redistricting



# NDC 4-District Draft A



Half Moon Bay 2021 Redistricting

♦2021 CALIFER

## NDC 4-District Draft B





## NDC 5-District Alternative 501



2021 Redistricting

### NDC 5-District Alternative 502





# Map 402







Map 403 Not Population Balanced Frontage Rd Lewis Foster Dr Oak Ave Cypress Ave 2nd Ave Willow Ave 1st Ave Laurel Ave Pine Ave Kelly Ave Kelly St Miramontes Ave Ocean Miramontes St Correas \$t Valdez Ave Garcia Ave Amesport Lada Central Ave Myrtle C Granelli Ave Myrtle S Filbert St Spruce St Bloom Ln 3 Metzgar St Poplar St Grove St Magnolia St Seymour St Map layers

Half Moon Bay 2021 Redistricting Map layers

Map 403b Cuarty and a second sec Lewis Foster Dr Heskin Ave 92 Oak Ave Cypress Ave 2nd Ave Willow Ave Church St 1st Ave Laurel Ave Pine Ave Purisima St Kelly Ave Kelly St Miramontes Ave Correas \$1 Valdez Ave Central Ave Amesport Lndg Masonic Ave Myrtle io Granelli Ave Myrtle St Second 3 Filbert St Spruce St. Bloom Ln Metzgar St Poplar St Grove St Way Magnolia St Map layers Sey