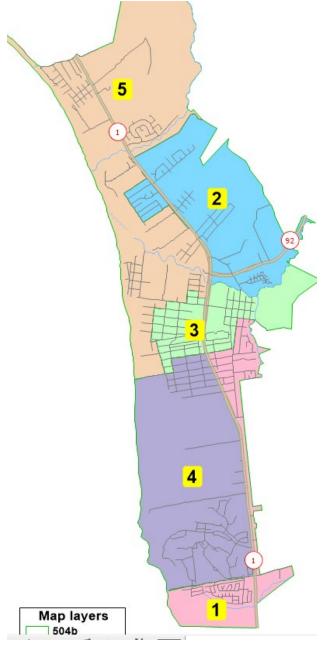

z Ave Central Ave Amesport Lndg Masonic Ave Myrtle io Granelli Ave Myrtle St Second 3 Filbert St Spruce St. Bloom Ln Metzgar St Poplar St Grove St Way Magnolia St Map layers Seymour St Map layers 403b

# Map 404

#### Not Population Balanced



Map 404b ewis Foster Dr 2 Heskin Ave 92 Oak Ave Cypress Ave 2nd Ave Willow Ave 1st Ave Laurel Ave Pine Ave Kelly Ave 2 Kelly St Miramontes Ave Miramontes St Correas \$t Valdez Ave St Amesport Lndg Garcia Ave Central Ave Granelli Ave Myrtle Myrtle St Filbert St 3 Spruce St Bloom Ln Metzgar St Colonel Way Poplar St Grove St Magnolia St Seymour St

Half Moon Bay 2021 Redistricting

Map layers

Map layers





Half Moon Bay 2021 Redistricting

National Demographics Corporation December 16, 2021

Map 504 Non-Contiguous (at Troon Way)





5

Map 504b









Map 506







# 4-District Submissions

### Not Population Balanced



Unfortunately, the Census results were so significantly different from expectations that none of the public map submissions are even close to population balanced.

## More 4-District Submissions

#### Not Population Balanced







Unfortunately, the Census results were so significantly different from expectations that none of the public map submissions are even close to population balanced.

# 5-District Submissions

### Not Population Balanced



Unfortunately, the Census results were so significantly different from expectations that none of the public map submissions are even close to population balanced.

# More 5-District Submissions

#### Not Population Balanced



Unfortunately, the Census results were so