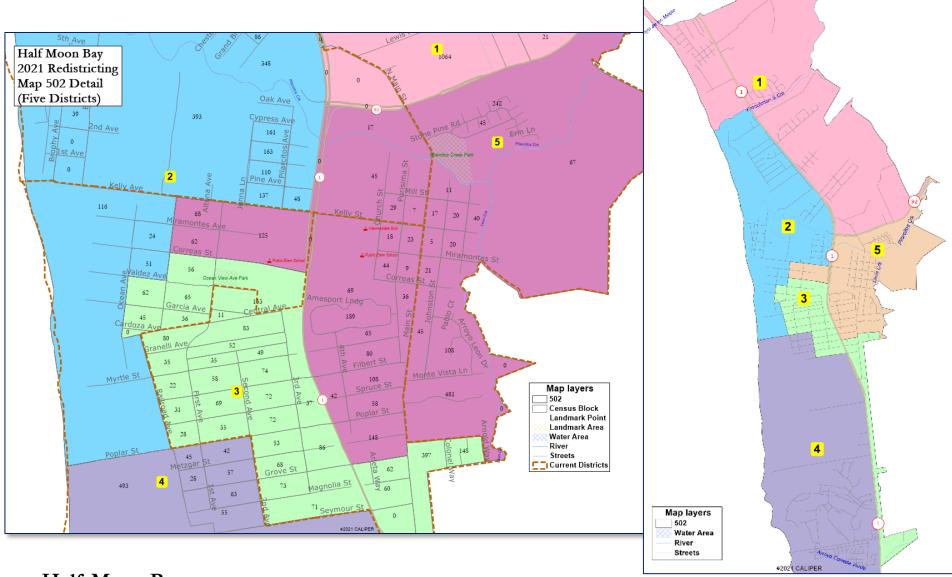

## Current Districts



Half Moon Bay 2021 Redistricting



# NDC 4-District Draft A



Half Moon Bay 2021 Redistricting

♦2021 CALIFER

## NDC 4-District Draft B





## NDC 5-District Alternative 501



2021 Redistricting

### NDC 5-District Alternative 502





# Map 402







Map 403 Not Population Balanced Frontage Rd Lewis Foster Dr Oak Ave Cypress Ave 2nd Ave Willow Ave 1st Ave Laurel Ave Pine Ave Kelly Ave Kelly St Miramontes Ave Ocean Miramontes St Correas \$t Valdez Ave Garcia Ave Amesport Lada Central Ave Myrtle C Granelli Ave Myrtle S Filbert St Spruce St Bloom Ln 3 Metzgar St Poplar St Grove St Magnolia St Seymour St Map layers

Half Moon Bay 2021 Redistricting Map layers

Map 403b Cuarty and a second sec Lewis Foster Dr Heskin Ave 92 Oak Ave Cypress Ave 2nd Ave Willow Ave Church St 1st Ave Laurel Ave Pine Ave Purisima St Kelly Ave Kelly St Miramontes Ave Correas \$1 Valdez Ave Central Ave Amesport Lndg Masonic Ave Myrtle io Granelli Ave Myrtle St Second 3 Filbert St Spruce St. Bloom Ln Metzgar St Poplar St Grove St Way Magnolia St