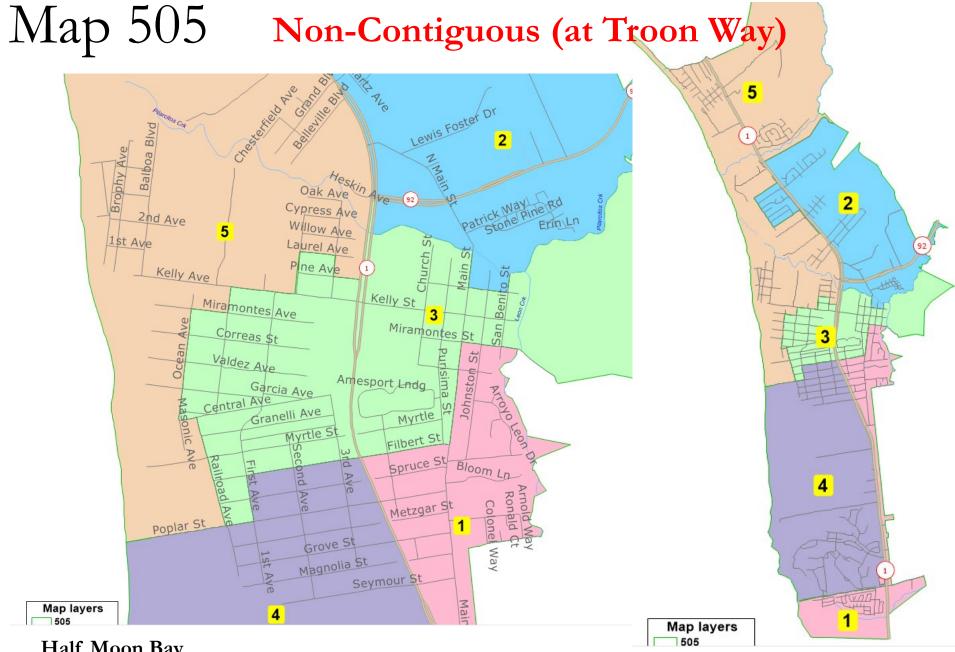

Half Moon Bay 2021 Redistricting

Map layers

Map layers

Half Moon Bay 2021 Redistricting

National Demographics Corporation December 16, 2021

Map 504 Non-Contiguous (at Troon Way)

5

Map 504b