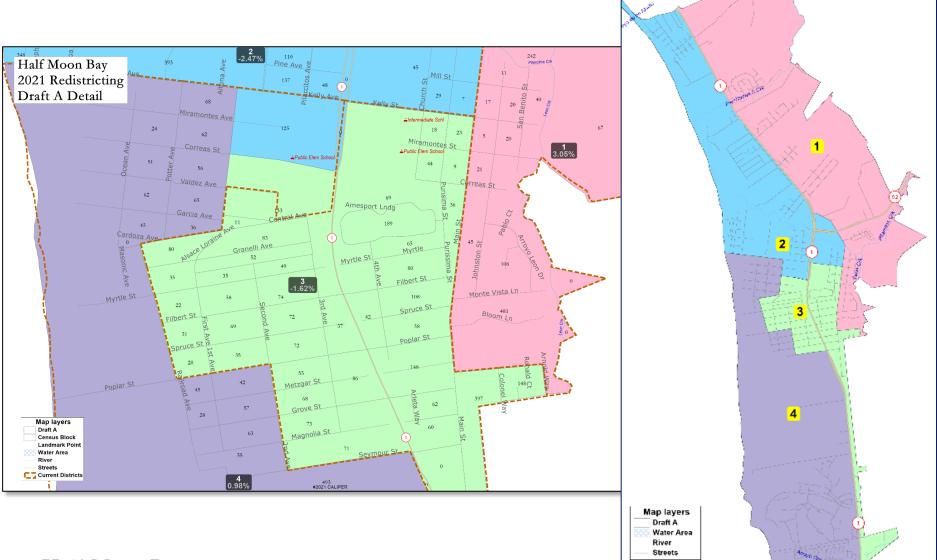

## Current Districts



Half Moon Bay 2021 Redistricting



# NDC 4-District Draft A



Half Moon Bay 2021 Redistricting

♦2021 CALIFER

## NDC 4-District Draft B





## NDC 5-District Alternative 501



2021 Redistricting

### NDC 5-District Alternative 502





# Map 402







Map 403 Not Population Balanced Frontage Rd Lewis Foster Dr Oak Ave Cypress Ave 2nd Ave Willow Ave 1st Ave Laurel Ave Pine Ave Kelly Ave Kelly St Miramontes Ave Ocean Miramontes St Correas \$t Valdez Ave Garcia Ave Amesport Lada Central Ave Myrtle C Granelli Ave Myrtle S Filbert St Spruce St Bloom Ln 3 Metzgar St Poplar St Grove St Magnolia St Seymour St Map layers

Half Moon Bay 2021 Redistricting Map layers

Map 403b Cuarty and a second sec Lewis Foster Dr Heskin Ave 92 Oak Ave Cypress Ave 2nd Ave Willow Ave Church St 1st Ave Laurel Ave Pine Ave Purisima St Kelly Ave Kelly St Miramontes Ave Corr