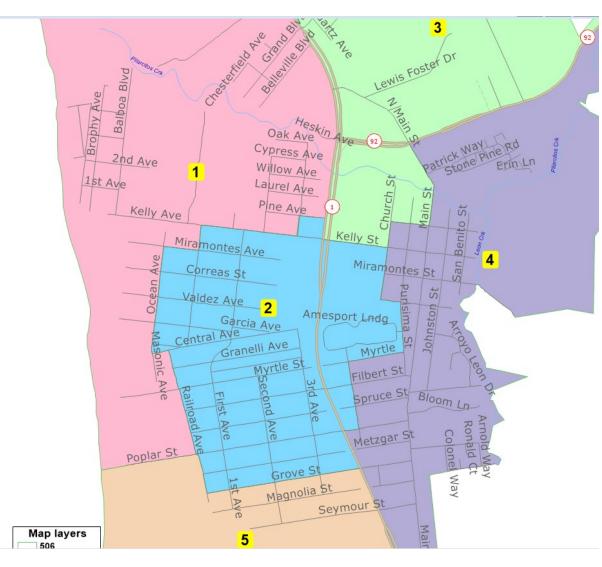

ve Amesport Lndg Masonic Ave Myrtle io Granelli Ave Myrtle St Second 3 Filbert St Spruce St. Bloom Ln Metzgar St Poplar St Grove St Way Magnolia St Map layers Seymour St Map layers 403b

# Map 404

#### Not Population Balanced



Map 404b ewis Foster Dr 2 Heskin Ave 92 Oak Ave Cypress Ave 2nd Ave Willow Ave 1st Ave Laurel Ave Pine Ave Kelly Ave 2 Kelly St Miramontes Ave Miramontes St Correas \$t Valdez Ave St Amesport Lndg Garcia Ave Central Ave Granelli Ave Myrtle Myrtle St Filbert St 3 Spruce St Bloom Ln Metzgar St Colonel Way Poplar St Grove St Magnolia St Seymour St

Half Moon Bay 2021 Redistricting

Map layers

Map layers





Half Moon Bay 2021 Redistricting

National Demographics Corporation December 16, 2021

Map 504 Non-Contiguous (at Troon Way)





5

Map 504b









Map 506







# 4-District Submissions

### Not Population Balanced



Unfortunately, the Census results were so significantly different from expectations that none of the public map submissions are even close to population balanced.

## More 4-District Submissions

#### Not Population Balanced







Unfortunately, the Census results were so significantly different from expectations that none of the public map submissions are even close to population balanced.

# 5-District Submissions

### Not Population Balanced



Unfortunately, the Census results were so significantly different from expectations that none of the public map submissions are even close to population balanced.

# More 5-District Submissions

#### Not Population Balanced



Unfortunately, the Census results were so significantly d