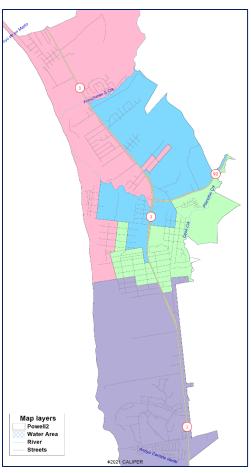

Ave Willow Ave 1st Ave Laurel Ave Pine Ave Kelly Ave 2 Kelly St Miramontes Ave Miramontes St Correas \$t Valdez Ave St Amesport Lndg Garcia Ave Central Ave Granelli Ave Myrtle Myrtle St Filbert St 3 Spruce St Bloom Ln Metzgar St Colonel Way Poplar St Grove St Magnolia St Seymour St

Half Moon Bay 2021 Redistricting

Map layers

Map layers





Half Moon Bay 2021 Redistricting

National Demographics Corporation December 16, 2021

Map 504 Non-Contiguous (at Troon Way)





5

Map 504b









Map 506







# 4-District Submissions

### Not Population Balanced



Unfortunately, the Census results were so significantly different from expectations that none of the public map submissions are even close to population balanced.

## More 4-District Submissions

#### Not Population Balanced







Unfortunately, the Census results were so significantly different from expectations that none of the public map submissions are even close to population balanced.

# 5-District Submissions

### Not Population Balanced



Unfortunately, the Census results were so significantly different from expectations that none of the public map submissions are even close to population balanced.

# More 5-District Submissions

#### Not Population Balanced



Unfortunately, the Census results were so significantly different from expectations that none of the public map submissions are even close to population balanced.