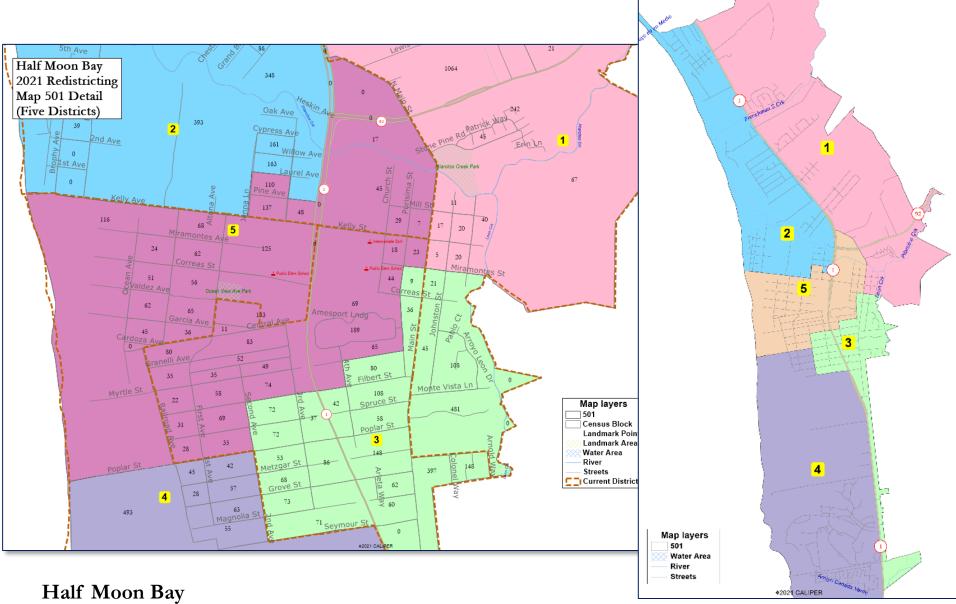

## Current Districts



Half Moon Bay 2021 Redistricting



# NDC 4-District Draft A



Half Moon Bay 2021 Redistricting

♦2021 CALIFER

## NDC 4-District Draft B





## NDC 5-District Alternative 501



2021 Redistricting

### NDC 5-District Alternative 502





# Map 402







Map 403 Not Population Balanced Frontage Rd Lewis Foster Dr Oak Ave Cypress Ave 2nd Ave Willow Ave 1st Ave Laurel Ave Pine Ave Kelly Ave Kelly St Miramontes Ave Ocean Miramontes St Correas \$t Valdez Ave Garcia Ave Amesport Lada Central Ave Myrtle C Granelli Ave Myrtle S Filbert St Spruce St Bloom Ln 3 Metzgar St Poplar St Grove St Magnolia St Seymour St Map layers

Half Moon Bay 2021 Redistricting Map layers

Map 403b Cuarty and a second sec Lewis Foster Dr Heskin Ave 92 Oak Ave Cypress Ave 2nd Ave Willow Ave Church St 1st Ave Laurel Ave Pine Ave Purisima St Kelly Ave Kelly St Miramontes Ave Correas \$1 Valdez Ave Central Ave Amesport Lndg Masonic Ave Myrtle io Granelli Ave Myrtle St Second 3 Filbert St Spruce