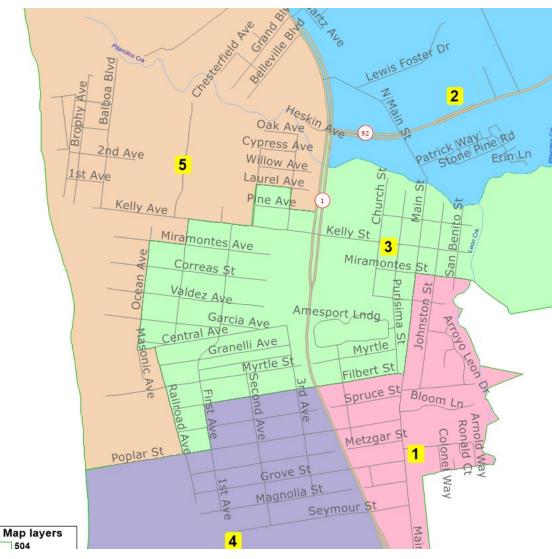

Half Moon Bay 2021 Redistricting

Map layers

Map layers

Half Moon Bay 2021 Redistricting

National Demographics Corporation December 16, 2021

Map 504 Non-Contiguous (at Troon Way)

5

Map 504b