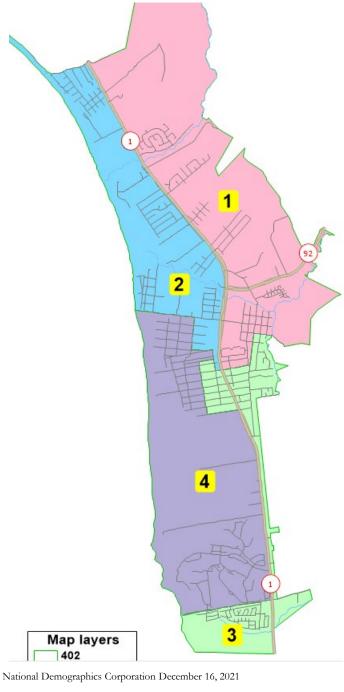

## Current Districts



Half Moon Bay 2021 Redistricting



# NDC 4-District Draft A



Half Moon Bay 2021 Redistricting

♦2021 CALIFER

## NDC 4-District Draft B





## NDC 5-District Alternative 501



2021 Redistricting

### NDC 5-District Alternative 502





# Map 402







Map 403 Not Population Balanced Frontage Rd Lewis Foster Dr Oak Ave Cypress Ave 2nd Ave Willow Ave 1st Ave Laurel Ave Pine Ave Kelly Ave Kelly St Miramontes Ave Ocean Miramontes St Correas \$t Valdez Ave Garcia Ave Amesport Lada Central Ave Myrtle C Granelli Ave Myrtle S Filbert St Spruce St Bloom Ln 3 Metzgar St Poplar St Grove St Magnolia St Seymour St Map layers

Half Moon Bay 2021 Redistricting Map layers

Map 403b Cuarty and a second sec Lewis Foster Dr Heskin Ave 92 Oak Ave Cypress Ave 2nd Ave Willow Ave Church St 1st Ave Laurel Ave Pine Ave Purisima St Kelly Ave Kelly St Miramontes Ave Correas \$1 Valdez Ave Central Ave Amesport Lndg Masonic Ave Myrtle io Granelli Ave Myrtle St Second 3 Filbert St Spruce St. Bloom Ln Metzgar St Poplar St Grove St Way Magnolia St Map layers Seymour