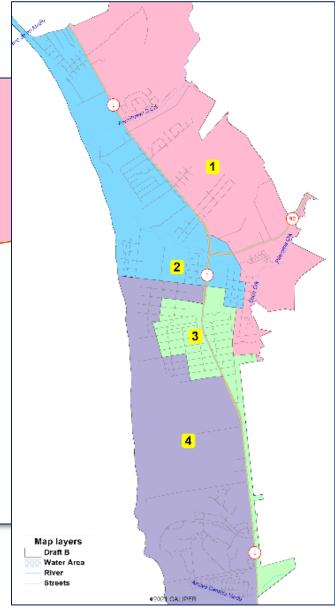

## Current Districts



Half Moon Bay 2021 Redistricting



# NDC 4-District Draft A



Half Moon Bay 2021 Redistricting

♦2021 CALIFER

## NDC 4-District Draft B





## NDC 5-District Alternative 501



2021 Redistricting

### NDC 5-District Alternative 502





# Map 402







Map 403 Not Population Balanced Frontage Rd Lewis Foster Dr Oak Ave Cypress Ave 2nd Ave Willow Ave 1st Ave Laurel Ave Pine Ave Kelly Ave Kelly St Miramontes Ave Ocean Miramontes St Correas \$t Valdez Ave Garcia Ave Amesport Lada Central Ave Myrtle C Granelli Ave Myrtle S Filbert St Spruce St Bloom Ln 3 Metzgar St Poplar St Grove St Magnolia St Seymour St Map layers

Half Moon Bay 2021 Redistricting Map layers

Map 403b Cuarty and a second sec Lewis Foster Dr Heskin Ave 92 Oak Ave Cypress Ave 2nd Ave Willow Ave Church St 1st Ave Laurel Ave Pine Ave Purisima St Kelly Ave Kelly St Miramontes Ave Correas \$1 Valdez Ave Central Ave Amesport Lndg Masonic Ave Myrtle io Granelli Ave