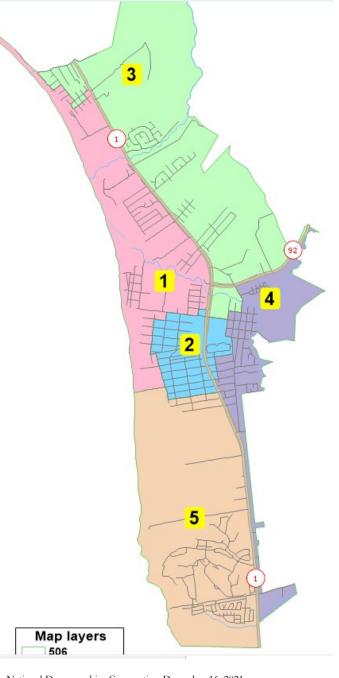

# NDC 4-District Draft A

Half Moon Bay 2021 Redistricting

♦2021 CALIFER

## NDC 4-District Draft B