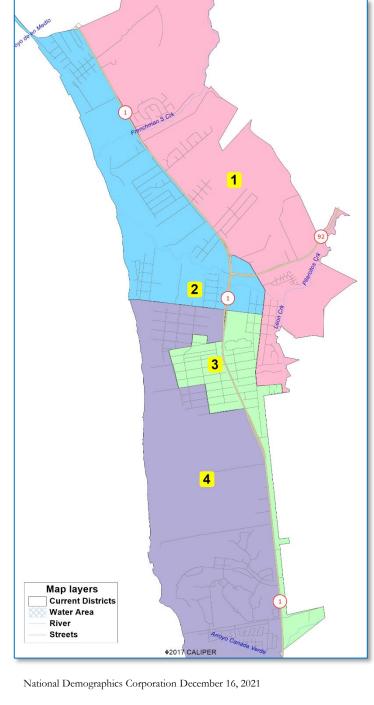

## Current Districts



Half Moon Bay 2021 Redistricting



# NDC 4-District Draft A



Half Moon Bay 2021 Redistricting

♦2021 CALIFER

## NDC 4-District Draft B





## NDC 5-District Alternative 501



2021 Redistricting

### NDC 5-District Alternative 502





# Map 402







Map 403 Not Population Balanced Frontage Rd Lewis Foster Dr Oak Ave Cypress Ave 2nd Ave Willow Ave 1st Ave Laurel Ave Pine Ave Kelly Ave Kelly St Miramontes Ave Ocean Miramontes St Correas \$t Valdez Ave Garcia Ave Amesport Lada Central Ave Myrtle C Granelli Ave Myrtle S Filbert St Spruce St Bloom Ln 3 Metzgar St Poplar St Grove St Magnolia St Seymour St Map layers

Half Moon Bay 2021 Redistricting Map layers

Map 403b Cuarty and a second sec Lewis Foster Dr Heskin Ave 92 Oak Ave Cypress Ave 2nd Ave Willow Ave Church St 1st Ave Laurel Ave Pine Ave Purisima St Kelly Ave