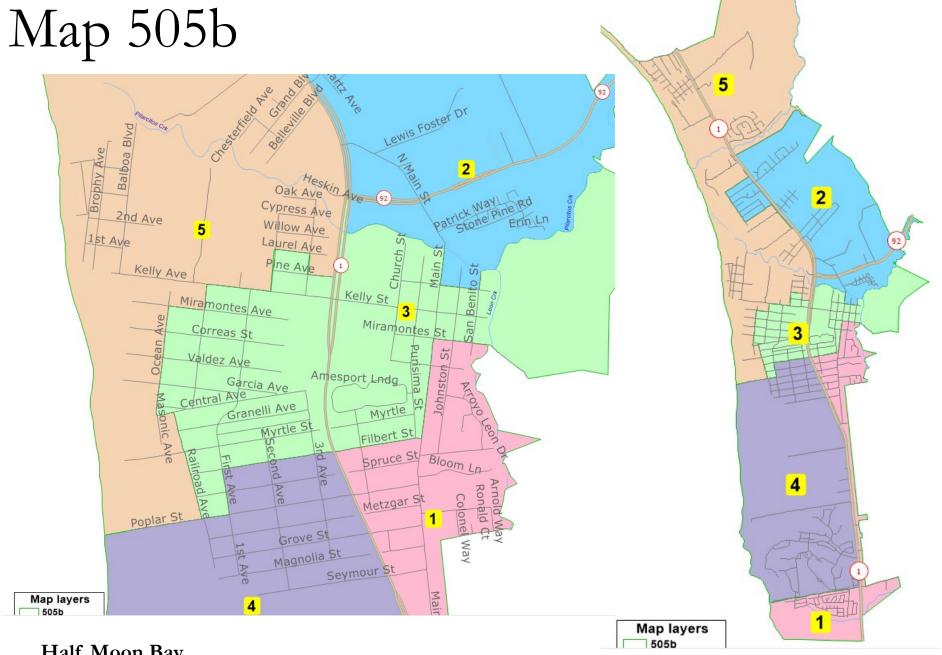

Half Moon Bay 2021 Redistricting

Map layers

Map layers

Half Moon Bay 2021 Redistricting

National Demographics Corporation December 16, 2021

Map 504 Non-Contiguous (at Troon Way)

5

Map 504b