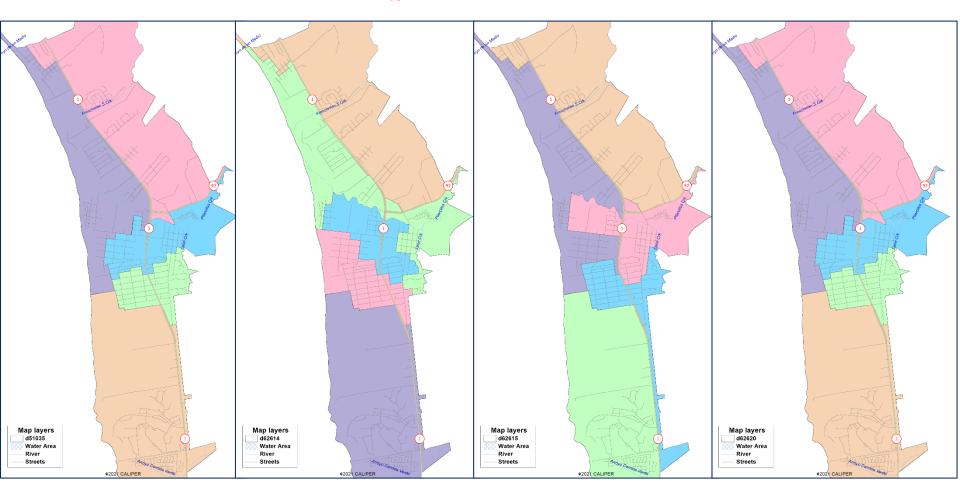

# 4-District Submissions

### Not Population Balanced

Unfortunately, the Census results were so significantly different from expectations that none of the public map submissions are even close to population balanced.