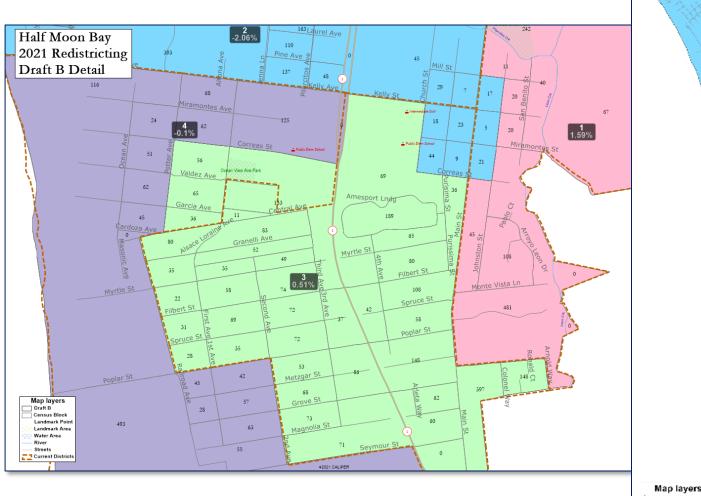

## Current Districts



Half Moon Bay 2021 Redistricting



# NDC 4-District Draft A



Half Moon Bay 2021 Redistricting

♦2021 CALIFER

## NDC 4-District Draft B





## NDC 5-District Alternative 501



2021 Redistricting

### NDC 5-District Alternative 502





# Map 402







Map 403 Not Population Balanced Frontage Rd Lewis Foster Dr Oak Ave Cypress Ave 2nd Ave Willow Ave 1st Ave Laurel Ave Pine Ave Kelly Ave Kelly St Miramontes Ave Ocean Miramontes St Correas \$t Valdez Ave Garcia Ave Amesport Lada Central Ave Myrtle C Granelli Ave Myrtle S Filbert St Spruce St Bloom Ln 3 Metzgar St Poplar St Grove St Magnolia St Seymour St Map layers

Half Moon Bay 2021 Redistricting Map layers

Map 403b Cuarty and a second sec Lewis Foster Dr Heskin Ave 92 Oak Ave Cypress Ave 2nd Ave Willow Ave Church St 1st Ave Laurel Ave Pine Ave Purisima St Kelly Ave Kelly St Miramontes Ave Correas \$1 Valdez Ave Central Ave Amesport Lndg Masonic Ave Myrtle io Granelli Av