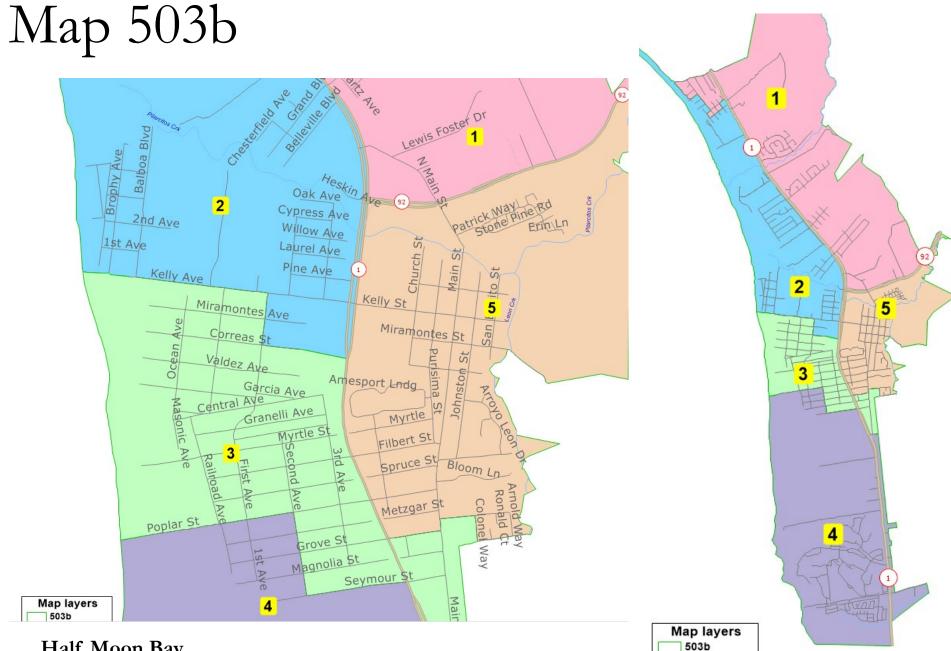

Half Moon Bay 2021 Redistricting Map layers

Map 403b Cuarty and a second sec Lewis Foster Dr Heskin Ave 92 Oak Ave Cypress Ave 2nd Ave Willow Ave Church St 1st Ave Laurel Ave Pine Ave Purisima St Kelly Ave Kelly St Miramontes Ave Correas \$1 Valdez Ave Central Ave Amesport Lndg Masonic Ave Myrtle io Granelli Ave Myrtle St Second 3 Filbert St Spruce St. Bloom Ln Metzgar St Poplar St Grove St Way Magnolia St Map layers Seymour St Map layers 403b