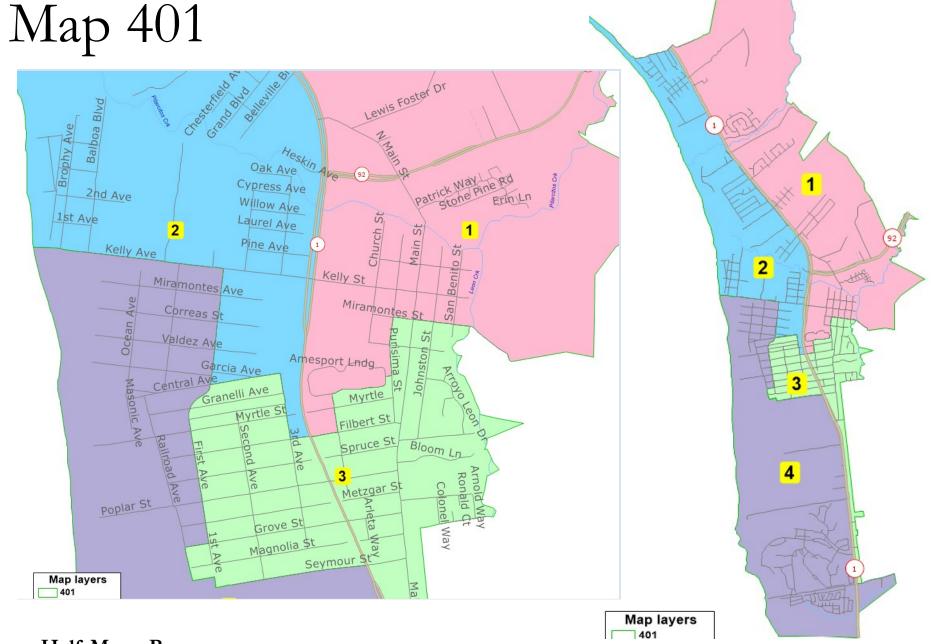

## Current Districts



Half Moon Bay 2021 Redistricting



# NDC 4-District Draft A



Half Moon Bay 2021 Redistricting

♦2021 CALIFER

## NDC 4-District Draft B





## NDC 5-District Alternative 501



2021 Redistricting

### NDC 5-District Alternative 502





# Map 402







Map 403 Not Population Balanced Frontage Rd Lewis Foster Dr Oak Ave Cypress Ave 2nd Ave Willow Ave 1st Ave Laurel Ave Pine Ave Kelly Ave Kelly St Miramontes Ave Ocean Miramontes St Correas \$t Valdez Ave Garcia Ave Amesport Lada Central Ave Myrtle C Granelli Ave Myrtle S Filbert St Spruce St Bloom Ln 3 Metzgar St Poplar St Grove St Magnolia St Seymour St Map layers

Half Moon Bay 2021 Redistricting Map layers

Map 403b Cuarty and a second sec Lewis Foster Dr Heskin Ave 92 Oak Ave Cypress Ave 2nd Ave Willow Ave Church St 1st Ave Laurel Ave Pine Ave Purisima St Kelly Ave Kelly St Miramontes Ave Correas \$1 Valdez Ave Central Ave Amesport Lndg Masonic Ave Myrtle io Granelli Ave Myrtle St Second 3 Filbert St Spruce St. Bloom Ln Metzgar St Poplar St Grove St Way Magnolia St M