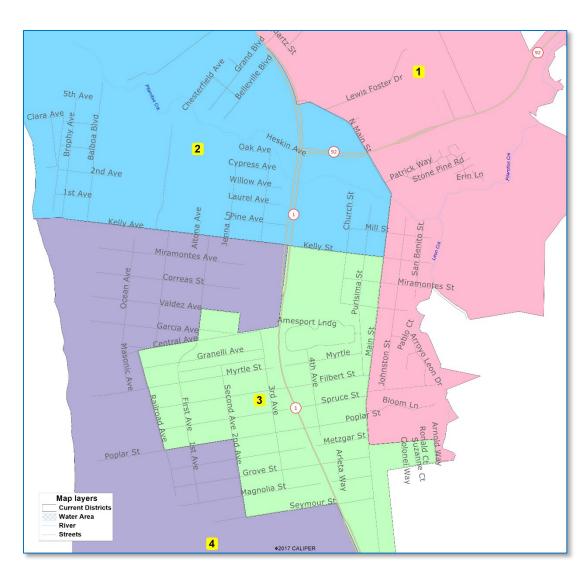

## Current Districts



Half Moon Bay 2021 Redistricting



# NDC 4-District Draft A



Half Moon Bay 2021 Redistricting

♦2021 CALIFER

## NDC 4-District Draft B





## NDC 5-District Alternative 501



2021 Redistricting

### NDC 5-District Alternative 502





# Map 402







Map 403 Not Population Balanced Frontage Rd Lewis Foster Dr Oak Ave Cypress Ave 2nd Ave Willow Ave 1st Ave Laurel Ave Pine Ave Kelly Ave Kelly St Miramontes Ave Ocean Miramontes St Correas \$t Valdez Ave Garcia Ave Amesport Lada Central Ave Myrtle C Granelli Ave Myrtle S Filbert St Spruce St Bloom Ln 3 Metzgar St Poplar St Grove St Magnolia St Seymour St Map layers

Half Moon Bay 2021 Redistricting Map layers

Map 403b Cuarty and a second sec Lewis Foster Dr Heskin Ave 92 Oak Ave Cypress Ave 2nd Ave Willow Ave Church St 1st Ave Laurel